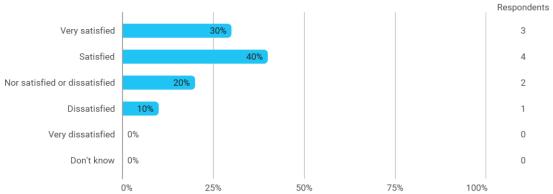

### 5. How satisfied are you with the logical order of the topics presented in the module?