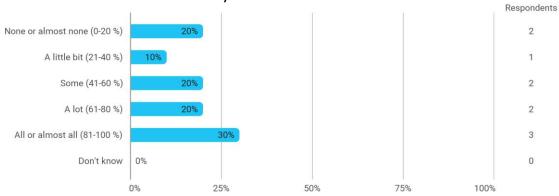

# BUSINESS SCHOOL AALBORG UNIVERSITY

## MODULE EVALUATION Non-equity Modes Internationalization

Spring 2022
MSc in International Business
2. semester

Response rate: 19 %

#### **Overall Status**



### 1. How many of the lectures for this module have you participated in?



### 2. How much of the curriculum have you read?



### 3. In relation to my own qualifications, I experienced the difficulty of the curriculum as:



### 4. In relation to my own qualifications, I experienced the size of the curriculum as:



### 5. How satisfied are you with the logical order of the topics presented in the module?



### 8. Have you received digital teaching in the module?



#### 8.a How satisfied are you with the digital teaching?



### 9. How much have you benefited from taking this module overall?