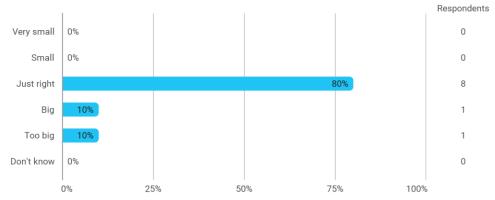

### 4. In relation to my own qualifications, I experienced the size of the curriculum as: