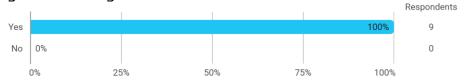

# BUSINESS SCHOOL AALBORG UNIVERSITY

## MODULE EVALUATION Non-equity Modes Internationalization

Spring 2022
MSc in International Business
2. semester

Response rate: 19 %

#### **Overall Status**



### 1. How many of the lectures for this module have you participated in?



### 2. How much of the curriculum have you read?



### 3. In relation to my own qualifications, I experienced the difficulty of the curriculum as:



### 4. In relation to my own qualifications, I experienced the size of the curriculum as:



### 5. How satisfied are you with the logical order of the topics presented in the module?



### 8. Have you received digital teaching in the module?



#### 8.a How satisfied are you with the digital teaching?



### 9. How much have you benefited from taking this module overall?