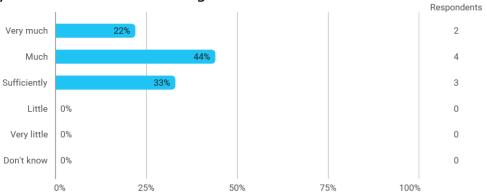

NESS SCHOOL AALBORG UNIVERSITY

## MODULE EVALUATION Non-equity Modes Internationalization

Spring 2022
MSc in International Business
2. semester

Response rate: 19 %

#### **Overall Status**



### 1. How many of the lectures for this module have you participated in?



### 2. How much of the curriculum have you read?



### 3. In relation to my own qualifications, I experienced the difficulty of the curriculum as:



### 4. In relation to my own qualifications, I experienced the size of the curriculum as:



### 5. How satisfied are you with the logical order of the topics presented in the module?



### 8. Have you received digital teaching in the module?



#### 8.a How satisfied are you with the digital teaching?



### 9. How much have you benefited from taking this module overall?