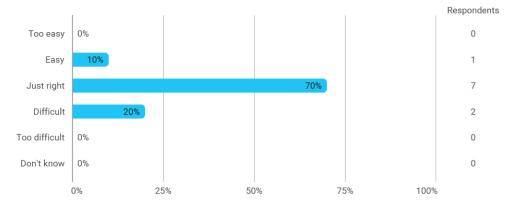

### 4. In relation to my own qualifications, I experienced the size of the curriculum as: