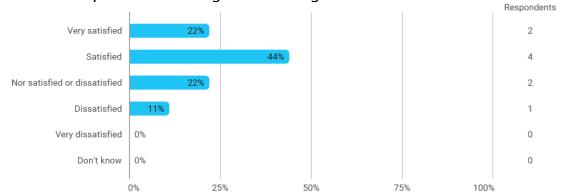

# BUSINESS SCHOOL AALBORG UNIVERSITY

## MODULE EVALUATION Non-equity Modes Internationalization

Spring 2022
MSc in International Business
2. semester

Response rate: 19 %

#### **Overall Status**



### 1. How many of the lectures for this module have you participated in?



### 2. How much of the curriculum have you read?



### 3. In relation to my own qualifications, I experienced the difficulty of the curriculum as:



### 4. In relation to my own qualifications, I experienced the size of the curriculum as:



### 5. How satisfied are you with the logical order of the topics presented in the module?



### 8. Have you received digital teaching in the module?



#### 8.a How satisfied are you with the digital teaching?



### 9. How much have you benefited from taking this module overall?