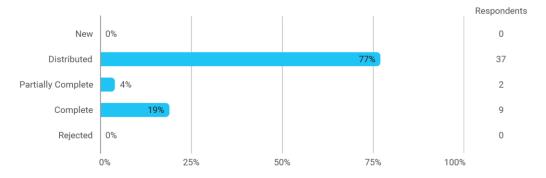

# BUSINESS SCHOOL AALBORG UNIVERSITY

## MODULE EVALUATION Non-equity Modes Internationalization

Spring 2022
MSc in International Business
2. semester

Response rate: 19 %

#### **Overall Status**



### 1. How many of the lectures for this module have you participated in?



### 2. How much of the curriculum have you read?



### 3. In relation to my own qualifications, I experienced the difficulty of the curriculum as:



### 4. In relation to my own qualifications, I experienced the size of the curriculum as:



### 5. How satisfied are you with the logical order of the topics presented in the module?



### 8. Have you received digital teaching in the module?



#### 8.a How satisfied are you with the digital teaching?



### 9. How much have you benefited from taking this module overall?