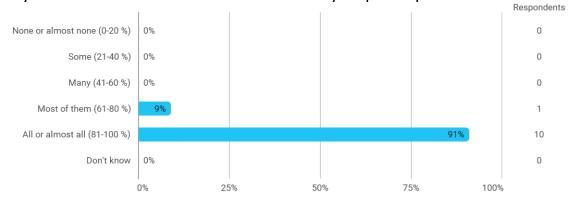

# BUSINESS SCHOOL AALBORG UNIVERSITY

## MODULE EVALUATION Non-equity Modes Internationalization

Spring 2022
MSc in International Business
2. semester

Response rate: 19 %

#### **Overall Status**



### 1. How many of the lectures for this module have you participated in?



### 2. How much of the curriculum have you read?



### 3. In relation to my own qualifications, I experienced the difficulty of the curriculum as:



### 4. In relation to my own qualifications, I experienced the size of the curriculum as:



### 5. How satisfied are you with the logical order of the topics presented in the module?



### 8. Have you received digital teaching in the module?



#### 8.a How satisfied are you with the digital teaching?



### 9. How much have you benefited from taking this module overall?