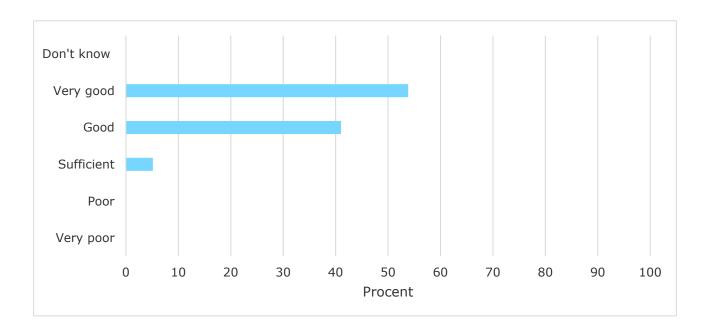

## 7. How would you rate the following teacher's ability to communicate the knowledge?