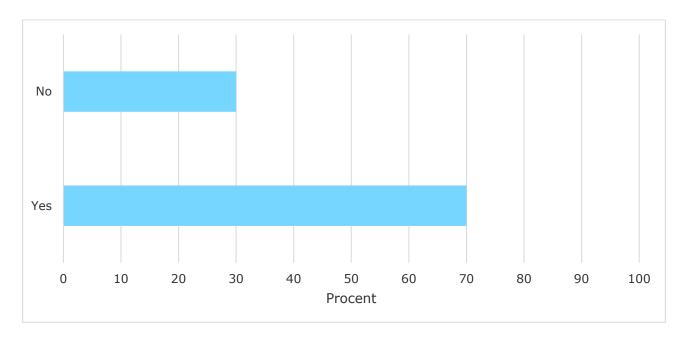

ION
Advanced Innovation Management

Autumn 2021
MCs in Innovation and Societal
Challenges
1. semester

#### **Content**

This teaching evaluation consists of evaluations of the following modules

#### 1. Advanced Innovation Management

#### 1. How many of the lectures for this module have you participated in?



### 2. How much of the curriculum have you read?



### 3. In relation to my own qualifications, I experienced the difficulty of the curriculum as:



### 4. In relation to my own qualifications, I experienced the size of the curriculum as:



### 5. How satisfied are you with the logical order of the topics presented in the module?



## 7. How would you rate the following teacher's ability to communicate the knowledge?



### 8. Have you received digital teaching in the module?



#### 8a. How satisfied are you with the digital teaching?



### 9. How much have you benefited from taking this module overall?