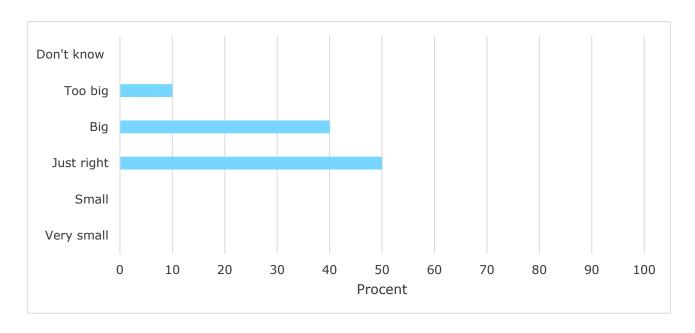

### 4. In relation to my own qualifications, I experienced the size of the curriculum as: