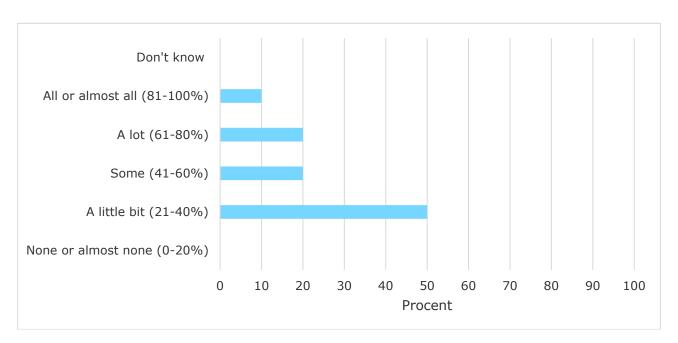

# BUSINESS SCHOOL AALBORG UNIVERSITY

TEACHING EVALUATION
Advanced Innovation Management

Autumn 2021
MCs in Innovation and Societal
Challenges
1. semester

#### **Content**

This teaching evaluation consists of evaluations of the following modules

#### 1. Advanced Innovation Management

#### 1. How many of the lectures for this module have you participated in?



### 2. How much of the curriculum have you read?



### 3. In relation to my own qualifications, I experienced the difficulty of the curriculum as:



### 4. In relation to my own qualifications, I experienced the size of the curriculum as:



### 5. How satisfied are you with the logical order of the topics presented in the module?



## 7. How would you rate the following teacher's ability to communicate the knowledge?



### 8. Have you received digital teaching in the module?



#### 8a. How satisfied are you with the digital teaching?



### 9. How much have you benefited from taking this module overall?