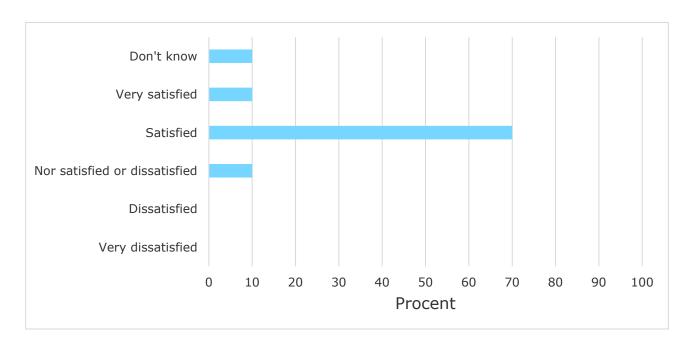

### 5. How satisfied are you with the logical order of the topics presented in the module?