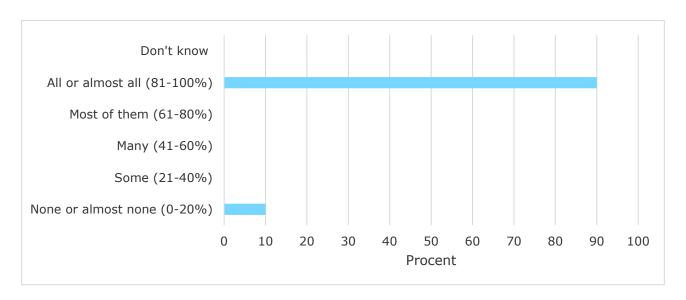

# BUSINESS SCHOOL AALBORG UNIVERSITY

TEACHING EVALUATION
Advanced Innovation Management

Autumn 2021
MCs in Innovation and Societal
Challenges
1. semester

#### **Content**

This teaching evaluation consists of evaluations of the following modules

#### 1. Advanced Innovation Management

#### 1. How many of the lectures for this module have you participated in?



### 2. How much of the curriculum have you read?



### 3. In relation to my own qualifications, I experienced the difficulty of the curriculum as:



### 4. In relation to my own qualifications, I experienced the size of the curriculum as:



### 5. How satisfied are you with the logical order of the topics presented in the module?



## 7. How would you rate the following teacher's ability to communicate the knowledge?



### 8. Have you received digital teaching in the module?



#### 8a. How satisfied are you with the digital teaching?



### 9. How much have you benefited from taking this module overall?