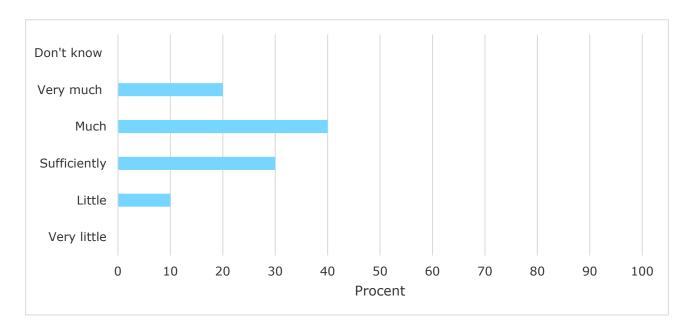

ng evaluation consists of evaluations of the following modules

#### 1. Advanced Innovation Management

#### 1. How many of the lectures for this module have you participated in?



### 2. How much of the curriculum have you read?



### 3. In relation to my own qualifications, I experienced the difficulty of the curriculum as:



### 4. In relation to my own qualifications, I experienced the size of the curriculum as:



### 5. How satisfied are you with the logical order of the topics presented in the module?



## 7. How would you rate the following teacher's ability to communicate the knowledge?



### 8. Have you received digital teaching in the module?



#### 8a. How satisfied are you with the digital teaching?



### 9. How much have you benefited from taking this module overall?