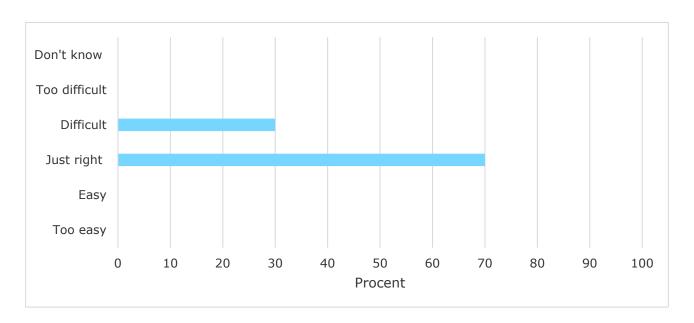

### 3. In relation to my own qualifications, I experienced the difficulty of the curriculum as: