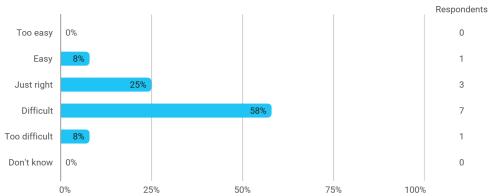

## **Overall Status**

In relation to my own qualifications, I experienced the difficulty of the curriculum as:

Do you have any other comments on the curriculum?

To what extent do you experience that you have gained the competencies defined in the learning goals of the module?