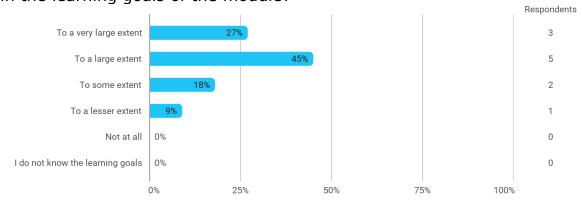

## **Overall Status**

In relation to my own qualifications, I experienced the difficulty of the curriculum as:

Do you have any other comments on the curriculum?

To what extent do you experience that you have gained the competencies defined in the learning goals of the module?