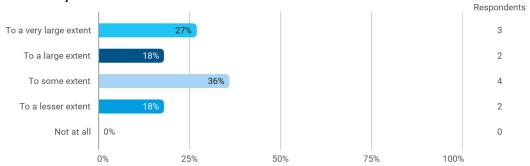

To what extent do you experience: - that the lecturers are good at explaining academic points clearly?

To what extent do you experience: - that the lecturers use practical examples to explain difficult points?