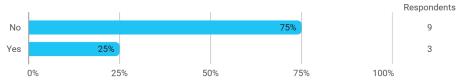

## **Overall Status**

In relation to my own qualifications, I experienced the difficulty of the curriculum as:

Do you have any other comments on the curriculum?

To what extent do you experience that you have gained the competencies defined in the learning goals of the module?