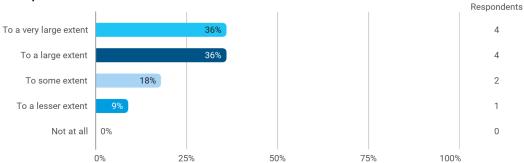

To what extent do you experience: - that the lecturers are good at explaining academic points clearly?

To what extent do you experience: - that the lecturers use practical examples to explain difficult points?