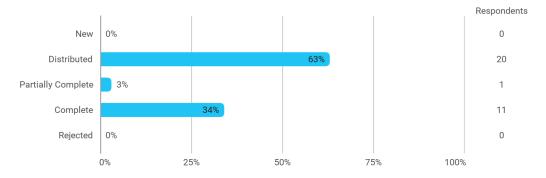

## **Overall Status**

In relation to my own qualifications, I experienced the difficulty of the curriculum as:

Do you have any other comments on the curriculum?

To what extent do you experience that you have gained the competencies defined in the learning goals of the module?