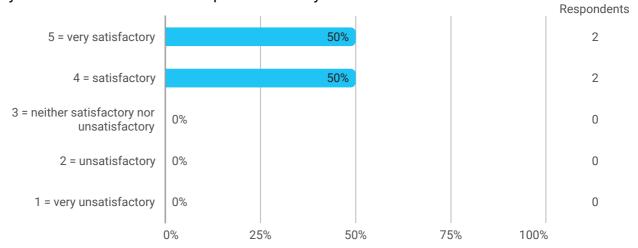

#### 1.Do you expect to complete the programme this summer?



# 2a. How did the collaboration in your group work?



# 3. How do you assess the subject of your thesis work?



# 4. How do you assess the quality of the thesis supervision?



#### 5. How do you assess the amount of supervision that you have received?



## 6. To what extent has the master's programme as a whole lived up to your expectations?



### 7. How do you assess the academic level of the programme?



### 8. How do you assess the academic content?



# 9. How do you assess the coherence of the programme, within semesters as well as between semesters?



13. How would you rate your overall study load



14. How many hours have you on average been studying per week?



15. How many semester projects have you been doing in collaboration with external partners?







#### **Overall Status**