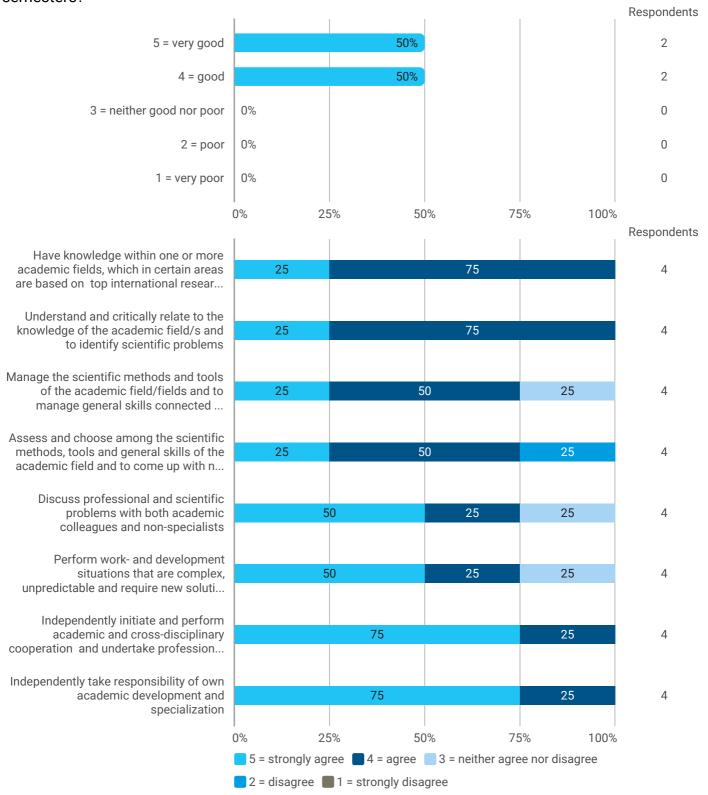

# 9. How do you assess the coherence of the programme, within semesters as well as between semesters?

13. How would you rate your overall study load

14. How many hours have you on average been studying per week?