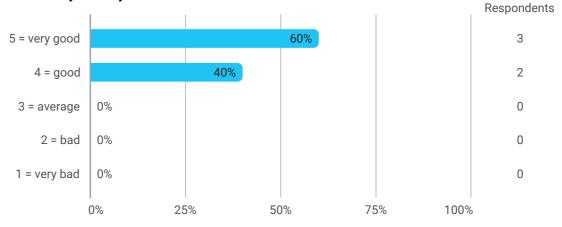

#### 1.Do you expect to complete the programme this summer?



# 2a. How did the collaboration in your group work?



# 3. How do you assess the subject of your thesis work?



# 4. How do you assess the quality of the thesis supervision?



#### 5. How do you assess the amount of supervision that you have received?



## 6. To what extent has the master's programme as a whole lived up to your expectations?



### 7. How do you assess the academic level of the programme?



### 8. How do you assess the academic content?



# 9. How do you assess the coherence of the programme, within semesters as well as between semesters?



13. How would you rate your overall study load



14. How many hours have you on average been studying per week?



15. How many semester projects have you been doing in collaboration with external partners?







#### **Overall Status**