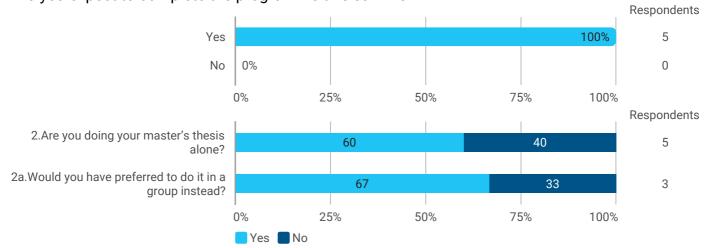

#### 1.Do you expect to complete the programme this summer?



# 2a. How did the collaboration in your group work?



# 3. How do you assess the subject of your thesis work?



# 4. How do you assess the quality of the thesis supervision?



#### 5. How do you assess the amount of supervision that you have received?



## 6. To what extent has the master's programme as a whole lived up to your expectations?



### 7. How do you assess the academic level of the programme?



### 8. How do you assess the academic content?



# 9. How do you assess the coherence of the programme, within semesters as well as between semesters?



13. How would you rate your overall study load



14. How many hours have you on average been studying per week?



15. How many semester projects have you been doing in collaboration with external partners?







#### **Overa