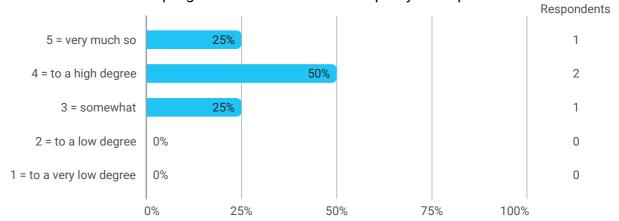

## 6. To what extent has the master's programme as a whole lived up to your expectations?