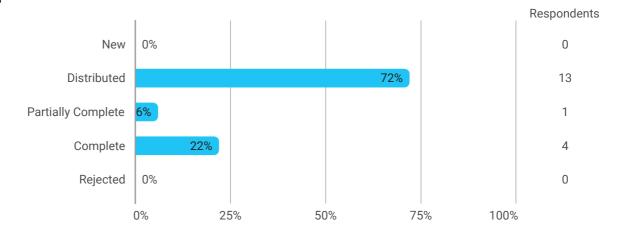

id the collaboration in your group work?



# 3. How do you assess the subject of your thesis work?



# 4. How do you assess the quality of the thesis supervision?



#### 5. How do you assess the amount of supervision that you have received?



## 6. To what extent has the master's programme as a whole lived up to your expectations?



### 7. How do you assess the academic level of the programme?



### 8. How do you assess the academic content?



# 9. How do you assess the coherence of the programme, within semesters as well as between semesters?



13. How would you rate your overall study load



14. How many hours have you on average been studying per week?



15. How many semester projects have you been doing in collaboration with external partners?







#### **Overall Status**