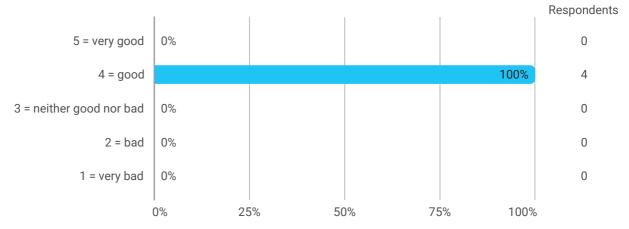

#### 1.Do you expect to complete the programme this summer?



# 2a. How did the collaboration in your group work?



# 3. How do you assess the subject of your thesis work?



# 4. How do you assess the quality of the thesis supervision?



#### 5. How do you assess the amount of supervision that you have received?



## 6. To what extent has the master's programme as a whole lived up to your expectations?



### 7. How do you assess the academic level of the programme?



### 8. How do you assess the academic content?



# 9. How do you assess the coherence of the programme, within semesters as well as between semesters?



13. How would you rate your overall study load



14. How many hours have you on average been studying per week?



15. How many semester projects have you been doing in collaboration with external partners?







#### **Overall Status**