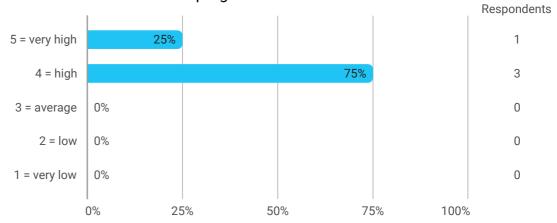

#### 1.Do you expect to complete the programme this summer?



# 2a. How did the collaboration in your group work?



# 3. How do you assess the subject of your thesis work?



# 4. How do you assess the quality of the thesis supervision?



#### 5. How do you assess the amount of supervision that you have received?



## 6. To what extent has the master's programme as a whole lived up to your expectations?



### 7. How do you assess the academic level of the programme?



### 8. How do you assess the academic content?



# 9. How do you assess the coherence of the programme, within semesters as well as between semesters?



13. How would you rate your overall study load



14. How many hours have you on average been studying per week?



15. How many semester projects have you been doing in collaboration with external partners?







#### **Overall Status**