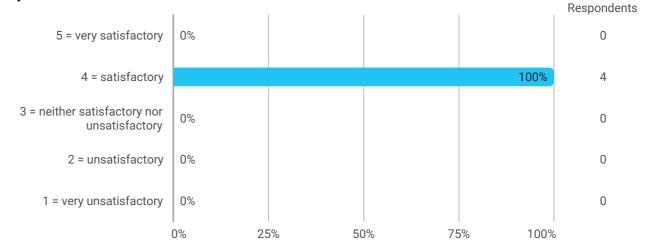

#### 1.Do you expect to complete the programme this summer?



# 2a. How did the collaboration in your group work?



# 3. How do you assess the subject of your thesis work?



# 4. How do you assess the quality of the thesis supervision?



#### 5. How do you assess the amount of supervision that you have received?



## 6. To what extent has the master's programme as a whole lived up to your expectations?



### 7. How do you assess the academic level of the programme?



### 8. How do you assess the academic content?



# 9. How do you assess the coherence of the programme, within semesters as well as between semesters?



13. How would you rate your overall study load



14. How many hours have you on average been studying per week?



15. How many semester projects have you been doing in collaboration with external partners?







#### **Overall Status**