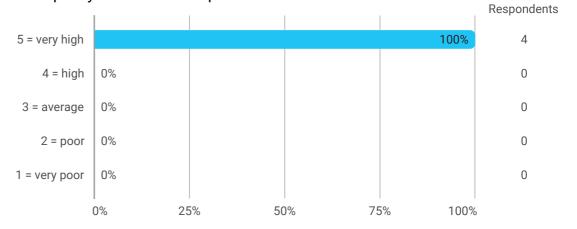

#### 1.Do you expect to complete the programme this summer?



# 2a. How did the collaboration in your group work?



# 3. How do you assess the subject of your thesis work?



# 4. How do you assess the quality of the thesis supervision?



#### 5. How do you assess the amount of supervision that you have received?



## 6. To what extent has the master's programme as a whole lived up to your expectations?



### 7. How do you assess the academic level of the programme?



### 8. How do you assess the academic content?



# 9. How do you assess the coherence of the programme, within semesters as well as between semesters?



13. How would you rate your overall study load



14. How many hours have you on average been studying per week?



15. How many semester projects have you been doing in collaboration with external partners?







#### **Overall Status**