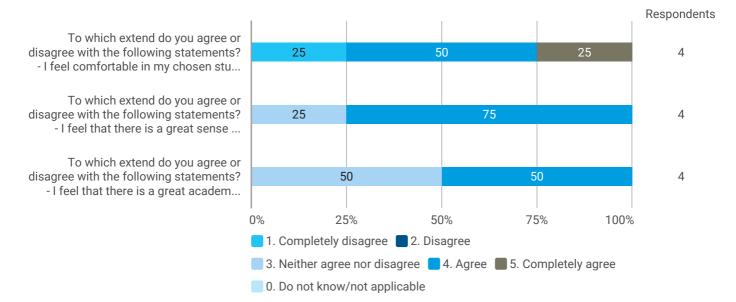

this summer?



# 2a. How did the collaboration in your group work?



# 3. How do you assess the subject of your thesis work?



# 4. How do you assess the quality of the thesis supervision?



#### 5. How do you assess the amount of supervision that you have received?



## 6. To what extent has the master's programme as a whole lived up to your expectations?



### 7. How do you assess the academic level of the programme?



### 8. How do you assess the academic content?



# 9. How do you assess the coherence of the programme, within semesters as well as between semesters?



13. How would you rate your overall study load



14. How many hours have you on average been studying per week?



15. How many semester projects have you been doing in collaboration with external partners?







#### **Overall Status**