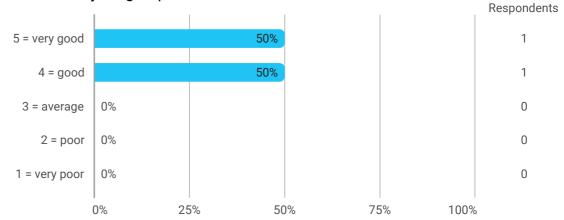

#### 1.Do you expect to complete the programme this summer?



# 2a. How did the collaboration in your group work?



# 3. How do you assess the subject of your thesis work?



# 4. How do you assess the quality of the thesis supervision?



#### 5. How do you assess the amount of supervision that you have received?



## 6. To what extent has the master's programme as a whole lived up to your expectations?



### 7. How do you assess the academic level of the programme?



### 8. How do you assess the academic content?



# 9. How do you assess the coherence of the programme, within semesters as well as between semesters?



13. How would you rate your overall study load



14. How many hours have you on average been studying per week?



15. How many semester projects have you been doing in collaboration with external partners?







#### **Overall Status**