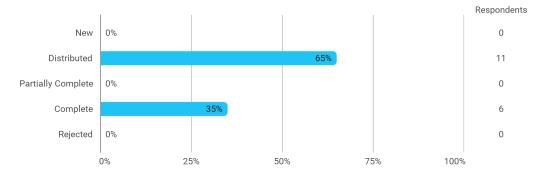

## **Overall Status**

In relation to my own qualifications, I experienced the difficulty of the curriculum as:

Do you have any other comments on the curriculum?

To what extent do you experience that you have gained the competencies defined in the learning goals of the module?