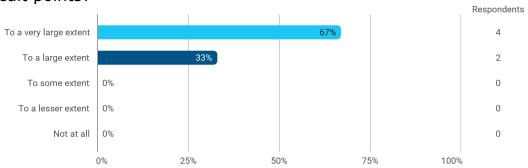

To what extent do you experience: - that the lecturers are good at explaining academic points clearly?

To what extent do you experience: - that the lecturers use practical examples to explain difficult points?