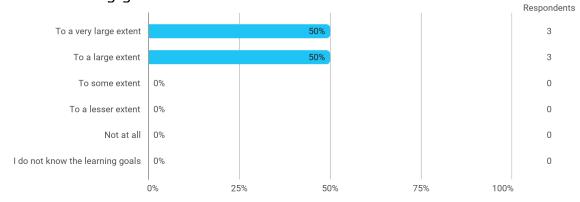

## **Overall Status**

In relation to my own qualifications, I experienced the difficulty of the curriculum as:

Do you have any other comments on the curriculum?

To what extent do you experience that you have gained the competencies defined in the learning goals of the module?