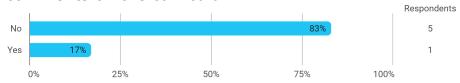

## **Overall Status**

In relation to my own qualifications, I experienced the difficulty of the curriculum as:

Do you have any other comments on the curriculum?

To what extent do you experience that you have gained the competencies defined in the learning goals of the module?