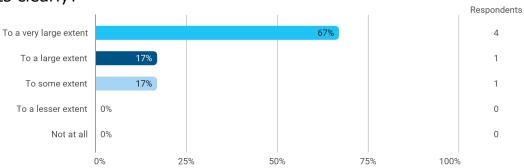

To what extent do you experience: - that the lecturers are good at explaining academic points clearly?

To what extent do you experience: - that the lecturers use practical examples to explain difficult points?