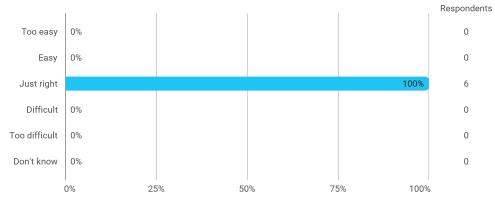

## **Overall Status**

In relation to my own qualifications, I experienced the difficulty of the curriculum as:

Do you have any other comments on the curriculum?

To what extent do you experience that you have gained the competencies defined in the learning goals of the module?