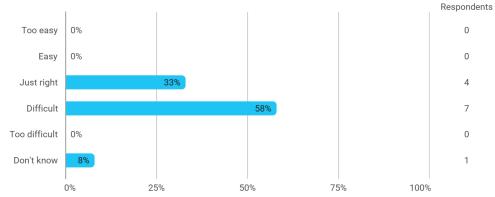

# In relation to my own qualifications, I experienced the difficulty of the curriculum as: