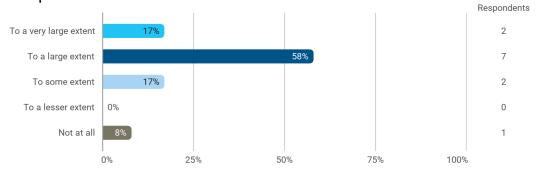

# To what extent do you experience: - that the lecturers are good at explaining academic points clearly?

To what extent do you experience: - that the lecturers use practical examples to explain difficult points?