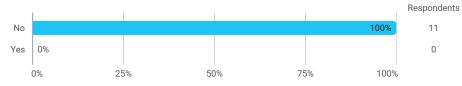

BUSINESS SCHOOL

AALBORG UNIVERSITY

### **MODULE EVALUATION** Financial Statement Analysis

Autumn 2023 MSc in Business Economics and Auditing

Response rate: 12 %

#### **Overall Status**



### Which educational program are you enrolled in?



# In relation to my own qualifications, I experienced the difficulty of the curriculum as:



### Do you have any other comments on the curriculum?



### To what extent do you experience that you have gained the competencies defined in the learning goals of the module?



# To what extent do you experience: - that the lecturers are good at explaining academic points clearly?



To what extent do you experience: - that the lecturers use practical examples to explain difficult points?