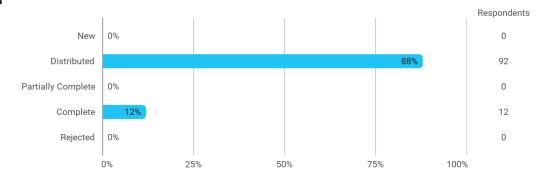

BUSINESS SCHOOL

AALBORG UNIVERSITY

### **MODULE EVALUATION** Financial Statement Analysis

Autumn 2023 MSc in Business Economics and Auditing

Response rate: 12 %

#### **Overall Status**



### Which educational program are you enrolled in?



# In relation to my own qualifications, I experienced the difficulty of the curriculum as:



### Do you have any other comments on the curriculum?



### To what extent do you experience that you have gained the competencies defined in the learning goals of the module?



# To what extent do you experience: - that the lecturers are good at explaining academic points clearly?



To what extent do you experience: - that the lecturers use practical examples to explain difficult points?