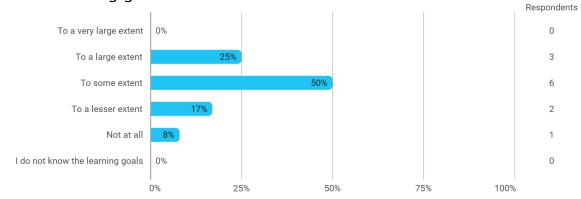

### To what extent do you experience that you have gained the competencies defined in the learning goals of the module?