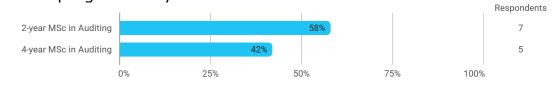

BUSINESS SCHOOL

AALBORG UNIVERSITY

### **MODULE EVALUATION** Financial Statement Analysis

Autumn 2023 MSc in Business Economics and Auditing

Response rate: 12 %

#### **Overall Status**



### Which educational program are you enrolled in?



# In relation to my own qualifications, I experienced the difficulty of the curriculum as:



### Do you have any other comments on the curriculum?



### To what extent do you experience that you have gained the competencies defined in the learning goals of the module?



# To what extent do you experience: - that the lecturers are good at explaining academic points clearly?



To what extent do you experience: - that the lecturers use practical examples to explain difficult points?