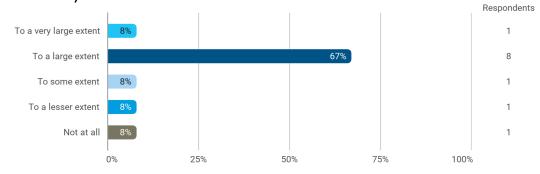

# To what extent do you experience: - that the lecturers are good at explaining academic points clearly?

To what extent do you experience: - that the lecturers use practical examples to explain difficult points?