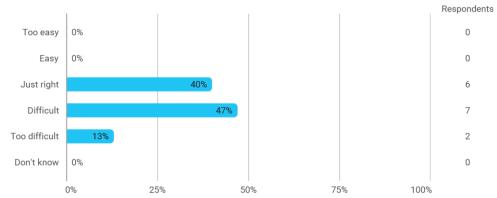

## **Overall Status**

In relation to my own qualifications, I experienced the difficulty of the curriculum as:

Do you have any other comments on the curriculum?

To what extent do you experience that you have gained the competencies defined in the learning goals of the module?