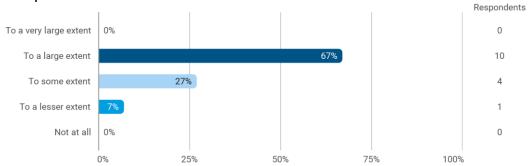

To what extent do you experience: - that the lecturers are good at explaining academic points clearly?

To what extent do you experience: - that the lecturers use practical examples to explain difficult points?