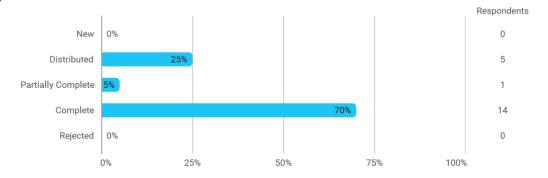

## **Overall Status**

In relation to my own qualifications, I experienced the difficulty of the curriculum as:

Do you have any other comments on the curriculum?

To what extent do you experience that you have gained the competencies defined in the learning goals of the module?