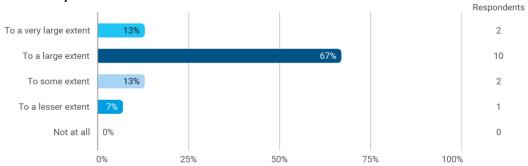

To what extent do you experience: - that the lecturers are good at explaining academic points clearly?

To what extent do you experience: - that the lecturers use practical examples to explain difficult points?