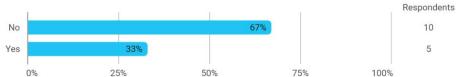

## **Overall Status**

In relation to my own qualifications, I experienced the difficulty of the curriculum as:

Do you have any other comments on the curriculum?

To what extent do you experience that you have gained the competencies defined in the learning goals of the module?