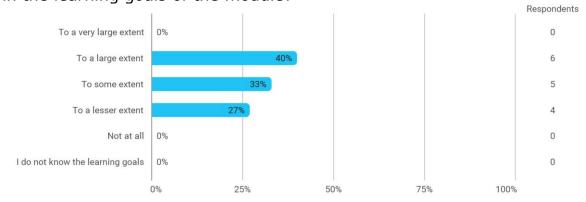

## **Overall Status**

In relation to my own qualifications, I experienced the difficulty of the curriculum as:

Do you have any other comments on the curriculum?

To what extent do you experience that you have gained the competencies defined in the learning goals of the module?