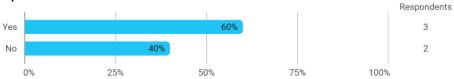

How many personal/online meetings have you had with your supervisor?

Has the scope of your supervision been sufficient?