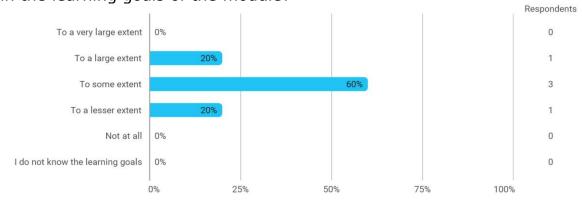

## **Overall Status**

In relation to my own qualifications, I experienced the difficulty of the curriculum as:

Do you have any other comments on the curriculum?

To what extent do you experience that you have gained the competencies defined in the learning goals of the module?