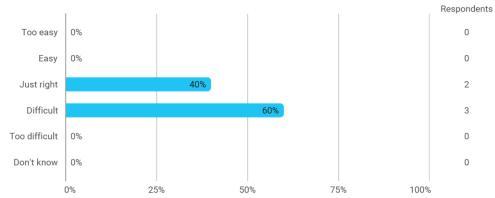

## **Overall Status**

In relation to my own qualifications, I experienced the difficulty of the curriculum as:

Do you have any other comments on the curriculum?

To what extent do you experience that you have gained the competencies defined in the learning goals of the module?