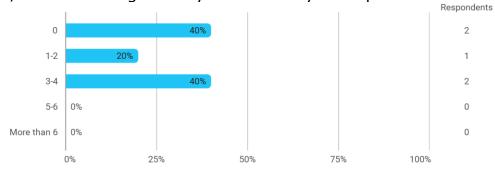

How many personal/online meetings have you had with your supervisor?

Has the scope of your supervision been sufficient?