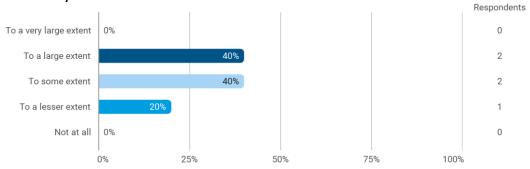

## **Overall Status**

In relation to my own qualifications, I experienced the difficulty of the curriculum as:

Do you have any other comments on the curriculum?

To what extent do you experience that you have gained the competencies defined in the learning goals of the module?