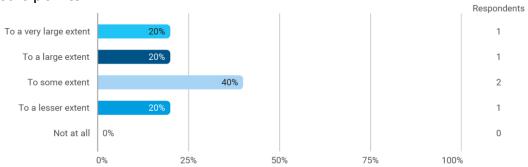

To what extent do you experience: - that the lecturers are good at explaining academic points clearly?

To what extent do you experience: - that the lecturers use practical examples to explain difficult points?