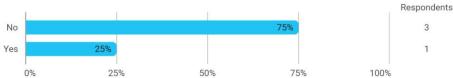

How many personal/online meetings have you had with your supervisor?

Has the scope of your supervision been sufficient?