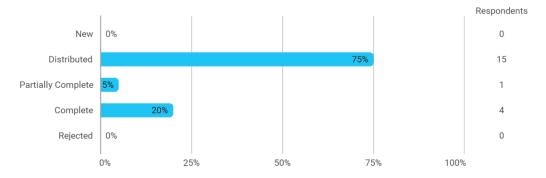

## **Overall Status**

In relation to my own qualifications, I experienced the difficulty of the curriculum as:

Do you have any other comments on the curriculum?

To what extent do you experience that you have gained the competencies defined in the learning goals of the module?