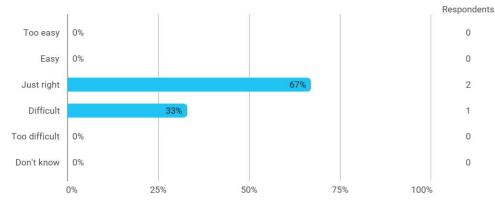

## **Overall Status**

In relation to my own qualifications, I experienced the difficulty of the curriculum as:

Do you have any other comments on the curriculum?

To what extent do you experience that you have gained the competencies defined in the learning goals of the module?