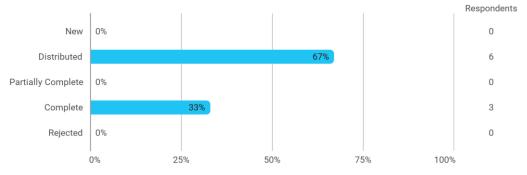

## **Overall Status**

In relation to my own qualifications, I experienced the difficulty of the curriculum as:

Do you have any other comments on the curriculum?

To what extent do you experience that you have gained the competencies defined in the learning goals of the module?