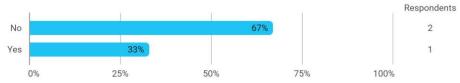

## **Overall Status**

In relation to my own qualifications, I experienced the difficulty of the curriculum as:

Do you have any other comments on the curriculum?

To what extent do you experience that you have gained the competencies defined in the learning goals of the module?