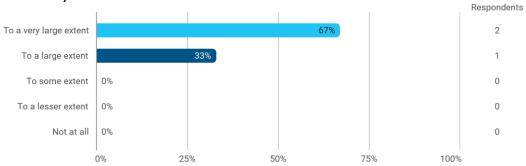

## **Overall Status**

In relation to my own qualifications, I experienced the difficulty of the curriculum as:

Do you have any other comments on the curriculum?

To what extent do you experience that you have gained the competencies defined in the learning goals of the module?