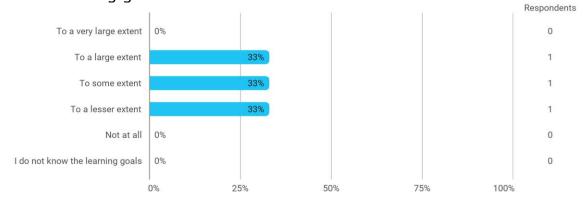

## **Overall Status**

In relation to my own qualifications, I experienced the difficulty of the curriculum as:

Do you have any other comments on the curriculum?

To what extent do you experience that you have gained the competencies defined in the learning goals of the module?