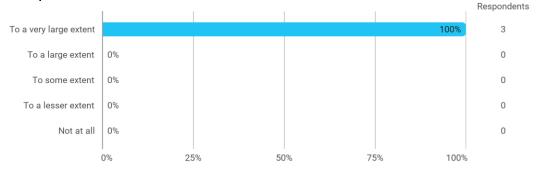

To what extent do you experience: - that the lecturers are good at explaining academic points clearly?

To what extent do you experience: - that the lecturers use practical examples to explain difficult points?