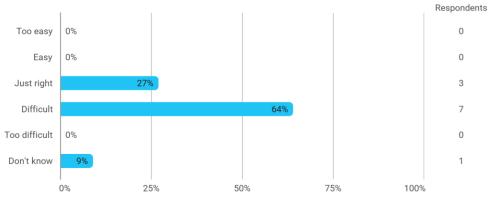

## **Overall Status**

In relation to my own qualifications, I experienced the difficulty of the curriculum as:

Do you have any other comments on the curriculum?

To what extent do you experience that you have gained the competencies defined in the learning goals of the module?