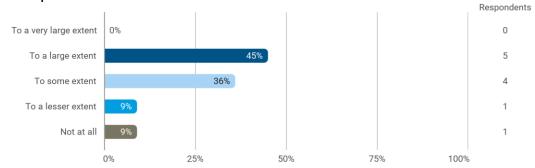

To what extent do you experience: - that the lecturers are good at explaining academic points clearly?

To what extent do you experience: - that the lecturers use practical examples to explain difficult points?