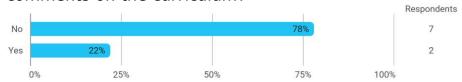

## **Overall Status**

In relation to my own qualifications, I experienced the difficulty of the curriculum as:

Do you have any other comments on the curriculum?

To what extent do you experience that you have gained the competencies defined in the learning goals of the module?