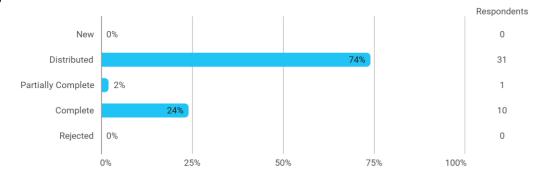

## **Overall Status**

In relation to my own qualifications, I experienced the difficulty of the curriculum as:

Do you have any other comments on the curriculum?

To what extent do you experience that you have gained the competencies defined in the learning goals of the module?