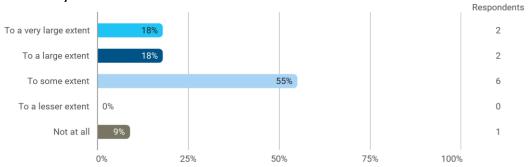

## **Overall Status**

In relation to my own qualifications, I experienced the difficulty of the curriculum as:

Do you have any other comments on the curriculum?

To what extent do you experience that you have gained the competencies defined in the learning goals of the module?