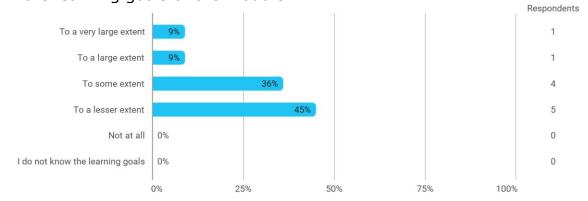

## **Overall Status**

In relation to my own qualifications, I experienced the difficulty of the curriculum as:

Do you have any other comments on the curriculum?

To what extent do you experience that you have gained the competencies defined in the learning goals of the module?