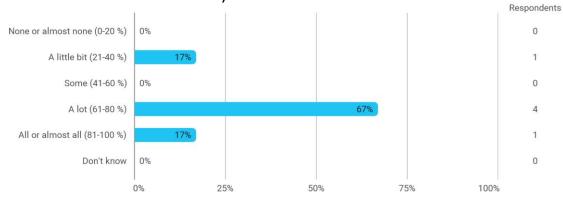

**BUSINESS SCHOOL** 

AALBORG UNIVERSITY

MODULE EVALUATION Econometrics III

Autumn 2022 MSc in Economic (Oecon) 1. semester

Response rate: 23 %

### **Overall Status**



### 1. How many of the lectures for this module have you participated in?



### 2. How much of the curriculum have you read?



### 3. In relation to my own qualifications, I experienced the difficulty of the curriculum as:



# 4. In relation to my own qualifications, I experienced the size of the curriculum as:



## 5. How satisfied are you with the logical order of the topics presented in the module?



#### 8. Have you received digital teaching in the module?



### 8.a How satisfied are you with the digital teaching?



### 9. How much have you benefited from taking this module overall?