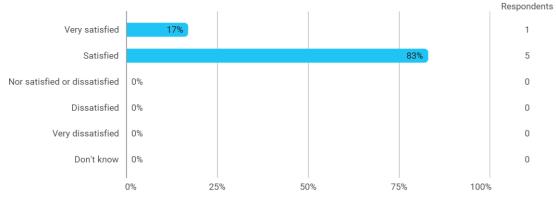

## 5. How satisfied are you with the logical order of the topics presented in the module?