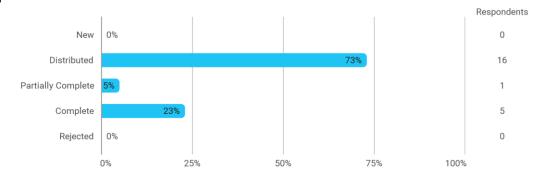

**BUSINESS SCHOOL** 

AALBORG UNIVERSITY

MODULE EVALUATION Econometrics III

Autumn 2022 MSc in Economic (Oecon) 1. semester

Response rate: 23 %

### **Overall Status**



### 1. How many of the lectures for this module have you participated in?



### 2. How much of the curriculum have you read?



### 3. In relation to my own qualifications, I experienced the difficulty of the curriculum as:



# 4. In relation to my own qualifications, I experienced the size of the curriculum as:



## 5. How satisfied are you with the logical order of the topics presented in the module?



#### 8. Have you received digital teaching in the module?



### 8.a How satisfied are you with the digital teaching?



### 9. How much have you benefited from taking this module overall?