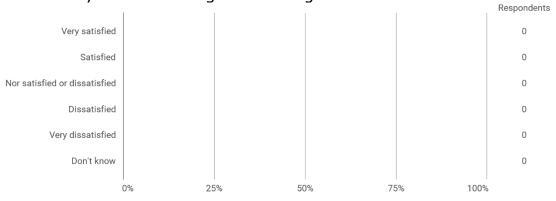

**BUSINESS SCHOOL** 

AALBORG UNIVERSITY

MODULE EVALUATION Econometrics III

Autumn 2022 MSc in Economic (Oecon) 1. semester

Response rate: 23 %

### **Overall Status**



### 1. How many of the lectures for this module have you participated in?



### 2. How much of the curriculum have you read?



### 3. In relation to my own qualifications, I experienced the difficulty of the curriculum as:



# 4. In relation to my own qualifications, I experienced the size of the curriculum as:



## 5. How satisfied are you with the logical order of the topics presented in the module?



#### 8. Have you received digital teaching in the module?



### 8.a How satisfied are you with the digital teaching?



### 9. How much have you benefited from taking this module overall?