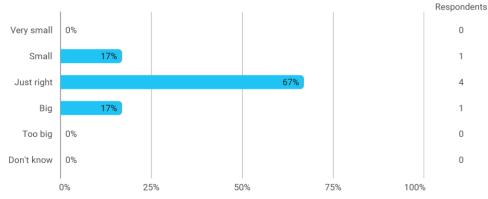

# 4. In relation to my own qualifications, I experienced the size of the curriculum as: