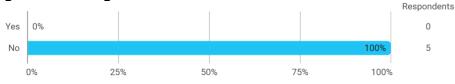

**BUSINESS SCHOOL** 

AALBORG UNIVERSITY

MODULE EVALUATION Econometrics III

Autumn 2022 MSc in Economic (Oecon) 1. semester

Response rate: 23 %

### **Overall Status**



### 1. How many of the lectures for this module have you participated in?



### 2. How much of the curriculum have you read?



### 3. In relation to my own qualifications, I experienced the difficulty of the curriculum as:



# 4. In relation to my own qualifications, I experienced the size of the curriculum as:



## 5. How satisfied are you with the logical order of the topics presented in the module?



#### 8. Have you received digital teaching in the module?



### 8.a How satisfied are you with the digital teaching?



### 9. How much have you benefited from taking this module overall?