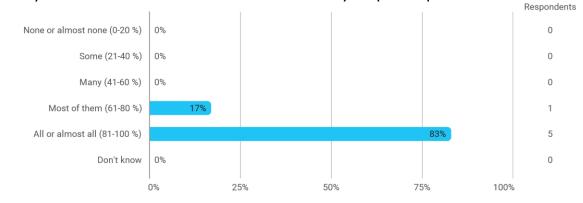

**BUSINESS SCHOOL** 

AALBORG UNIVERSITY

MODULE EVALUATION Econometrics III

Autumn 2022 MSc in Economic (Oecon) 1. semester

Response rate: 23 %

### **Overall Status**



### 1. How many of the lectures for this module have you participated in?



### 2. How much of the curriculum have you read?



### 3. In relation to my own qualifications, I experienced the difficulty of the curriculum as:



# 4. In relation to my own qualifications, I experienced the size of the curriculum as:



## 5. How satisfied are you with the logical order of the topics presented in the module?



#### 8. Have you received digital teaching in the module?



### 8.a How satisfied are you with the digital teaching?



### 9. How much have you benefited from taking this module overall?