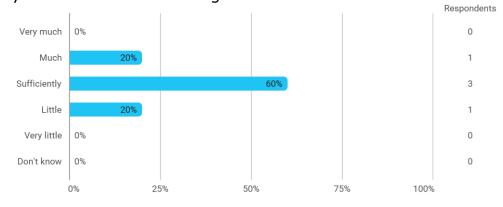

**BUSINESS SCHOOL** 

AALBORG UNIVERSITY

MODULE EVALUATION Econometrics III

Autumn 2022 MSc in Economic (Oecon) 1. semester

Response rate: 23 %

### **Overall Status**



### 1. How many of the lectures for this module have you participated in?



### 2. How much of the curriculum have you read?



### 3. In relation to my own qualifications, I experienced the difficulty of the curriculum as:



# 4. In relation to my own qualifications, I experienced the size of the curriculum as:



## 5. How satisfied are you with the logical order of the topics presented in the module?



#### 8. Have you received digital teaching in the module?



### 8.a How satisfied are you with the digital teaching?



### 9. How much have you benefited from taking this module overall?