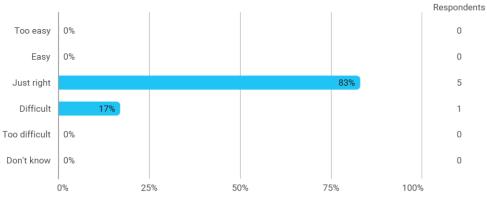

### 3. In relation to my own qualifications, I experienced the difficulty of the curriculum as: