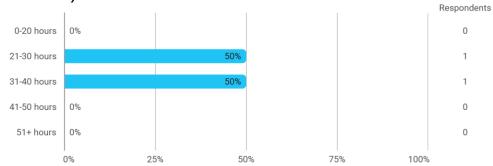

## **Overall Status**

1. How many hours per week have you spent on average this semester (including preparation time)?

3. To what extent do you agree with the following statements? I felt satisfied in relation to: - 3.a How we were informed about the content of the teaching