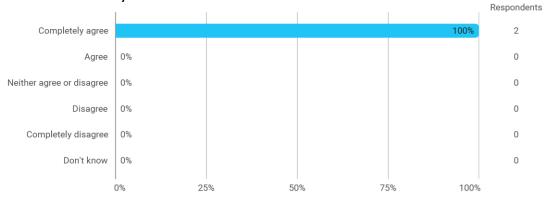

3. To what extent do you agree with the following statements? I felt satisfied in relation to: - 3.b The way lectures were scheduled and their duration

4. To what extend do you agree or disagree with the following statements? - a. The premises are suitable for teaching (equipment, indoor climate, interior design, etc.)