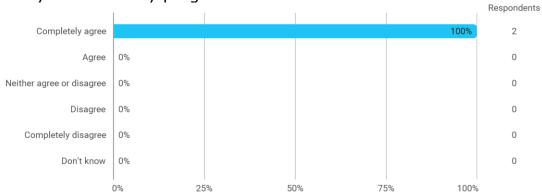

3. To what extent do you agree with the following statements? I felt satisfied in relation to: - 3.b The way lectures were scheduled and their duration

4. To what extend do you agree or disagree with the following statements? - a. The premises are suitable for teaching (equipment, indoor climate, interior design, etc.)