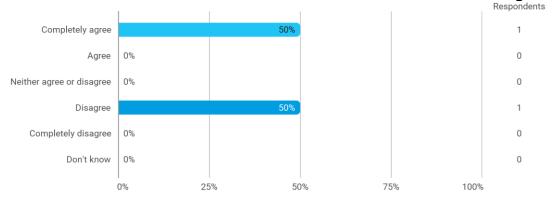

## **Overall Status**

1. How many hours per week have you spent on average this semester (including preparation time)?

3. To what extent do you agree with the following statements? I felt satisfied in relation to: - 3.a How we were informed about the content of the teaching