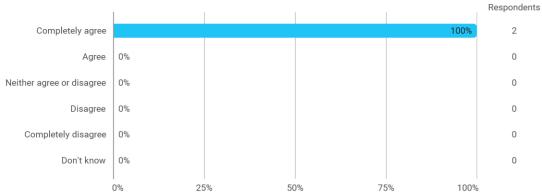

## **Overall Status**

1. How many hours per week have you spent on average this semester (including preparation time)?

3. To what extent do you agree with the following statements? I felt satisfied in relation to: - 3.a How we were informed about the content of the teaching