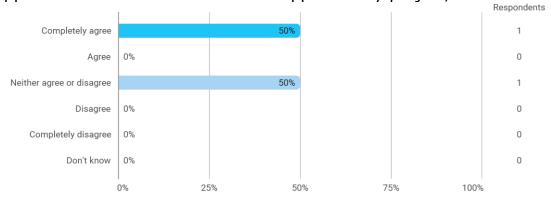

4. To what extend do you agree or disagree with the following statements? - b. Student workspaces are available to support the academic environment of my degree programme and campus in general

4. To what extend do you agree or disagree with the following statements? - c. The university offers good social facilities and spaces for taking breaks and socialising with fellow students