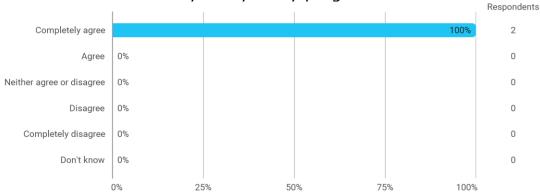

4. To what extend do you agree or disagree with the following statements? - b. Student workspaces are available to support the academic environment of my degree programme and campus in general

4. To what extend do you agree or disagree with the following statements? - c. The university offers good social facilities and spaces for taking breaks and socialising with fellow students