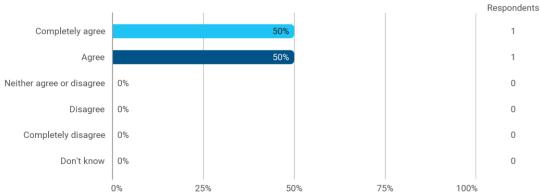

3. To what extent do you agree with the following statements? I felt satisfied in relation to: - 3.b The way lectures were scheduled and their duration

4. To what extend do you agree or disagree with the following statements? - a. The premises are suitable for teaching (equipment, indoor climate, interior design, etc.)

4. To what extend do you agree or disagree with the following statements? - b. Student workspaces are available to support the academic environment of my degree programme and campus in general

4. To what extend do you agree or disagree with the following statements? - c. The university offers good social facilities and spaces for taking breaks and socialising with fellow students