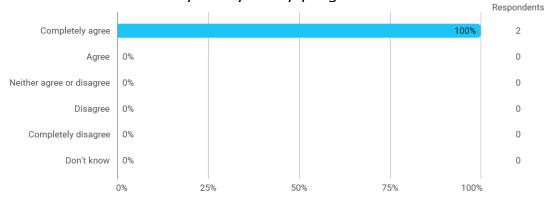

3. To what extent do you agree with the following statements? I felt satisfied in relation to: - 3.b The way lectures were scheduled and their duration

4. To what extend do you agree or disagree with the following statements? - a. The premises are suitable for teaching (equipment, indoor climate, interior design, etc.)

4. To what extend do you agree or disagree with the following statements? - b. Student workspaces are available to support the academic environment of my degree programme and campus in general

4. To what extend do you agree or disagree with the following statements? - c. The university offers good social facilities and spaces for taking breaks and socialising with fellow students