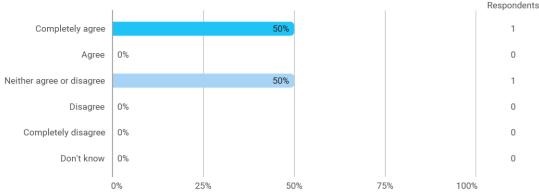

## **Overall Status**

1. How many hours per week have you spent on average this semester (including preparation time)?

3. To what extent do you agree with the following statements? I felt satisfied in relation to: - 3.a How we were informed about the content of the teaching