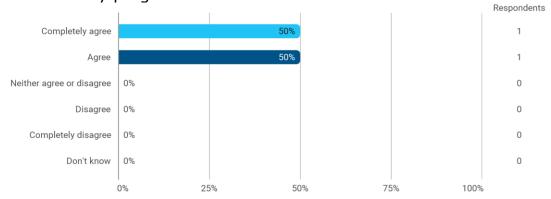

3. To what extent do you agree with the following statements? I felt satisfied in relation to: - 3.b The way lectures were scheduled and their duration

4. To what extend do you agree or disagree with the following statements? - a. The premises are suitable for teaching (equipment, indoor climate, interior design, etc.)