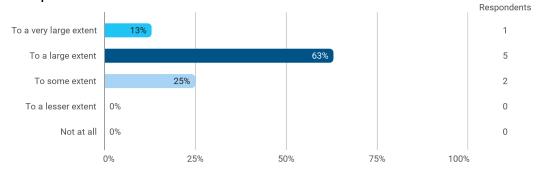

# To what extent do you experience: - that the lecturers are good at explaining academic points clearly?

To what extent do you experience: - that the lecturers use practical examples to explain difficult points?