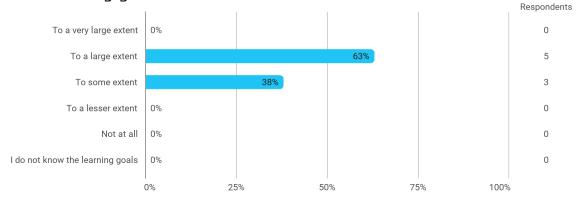

### To what extent do you experience that you have gained the competencies defined in the learning goals of the module?