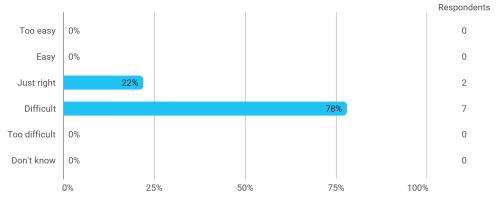

# In relation to my own qualifications, I experienced the difficulty of the curriculum as: