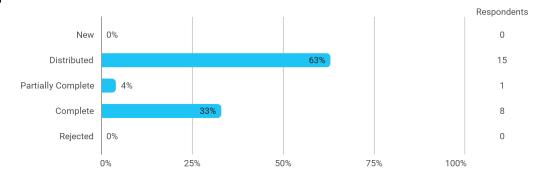

BUSINESS SCHOOL

AALBORG UNIVERSITY

MODULE EVALUATION Matematik II

Spring 2024 Bachelor of Science (BSc) in Economics

2. semester

Response rate: 33 %

#### **Overall Status**



# In relation to my own qualifications, I experienced the difficulty of the curriculum as:



#### Do you have any other comments on the curriculum?



### To what extent do you experience that you have gained the competencies defined in the learning goals of the module?



# To what extent do you experience: - that the lecturers are good at explaining academic points clearly?



To what extent do you experience: - that the lecturers use practical examples to explain difficult points?