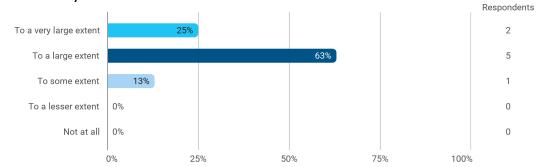

# To what extent do you experience: - that the lecturers are good at explaining academic points clearly?

To what extent do you experience: - that the lecturers use practical examples to explain difficult points?