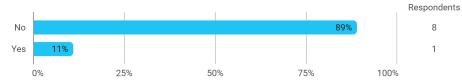

BUSINESS SCHOOL

AALBORG UNIVERSITY

MODULE EVALUATION Matematik II

Spring 2024 Bachelor of Science (BSc) in Economics

2. semester

Response rate: 33 %

#### **Overall Status**



# In relation to my own qualifications, I experienced the difficulty of the curriculum as:



#### Do you have any other comments on the curriculum?



### To what extent do you experience that you have gained the competencies defined in the learning goals of the module?



# To what extent do you experience: - that the lecturers are good at explaining academic points clearly?



To what extent do you experience: - that the lecturers use practical examples to explain difficult points?