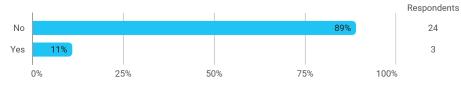

BUSINESS SCHOOL

AALBORG UNIVERSITY

### MODULE EVALUATION International Strategic Management

### Autumn 2023 MSc in Economics and Business Administration (International Business)

1. semester

Response rate: 37 %

#### **Overall Status**



## In relation to my own qualifications, I experienced the difficulty of the curriculum as:



#### Do you have any other comments on the curriculum?



# To what extent do you experience that you have gained the competencies defined in the learning goals of the module?



To what extent do you experience: - that the lecturers are good at explaining academic points clearly?



To what extent do you experience: - that the lecturers use practical examples to explain difficult points?