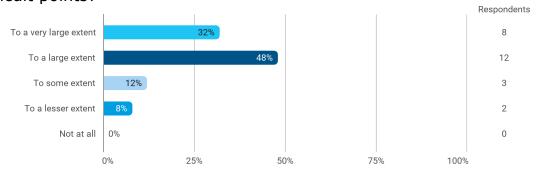

To what extent do you experience: - that the lecturers use practical examples to explain difficult points?