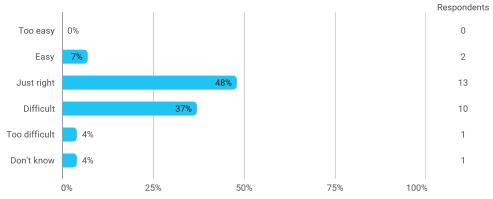

## In relation to my own qualifications, I experienced the difficulty of the curriculum as: