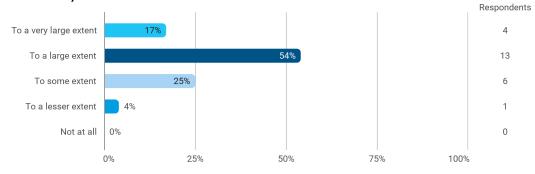

# To what extent do you experience that you have gained the competencies defined in the learning goals of the module?

To what extent do you experience: - that the lecturers are good at explaining academic points clearly?