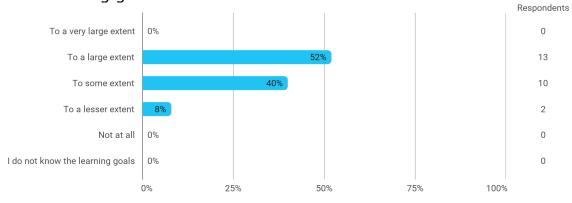

# To what extent do you experience that you have gained the competencies defined in the learning goals of the module?

To what extent do you experience: - that the lecturers are good at explaining academic points clearly?