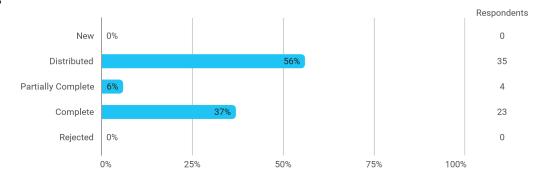

BUSINESS SCHOOL

AALBORG UNIVERSITY

### MODULE EVALUATION International Strategic Management

### Autumn 2023 MSc in Economics and Business Administration (International Business)

1. semester

Response rate: 37 %

#### **Overall Status**



## In relation to my own qualifications, I experienced the difficulty of the curriculum as:



#### Do you have any other comments on the curriculum?



# To what extent do you experience that you have gained the competencies defined in the learning goals of the module?



To what extent do you experience: - that the lecturers are good at explaining academic points clearly?



To what extent do you experience: - that the lecturers use practical examples to explain difficult points?