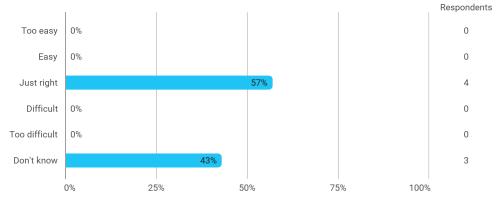

# In relation to my own qualifications, I experienced the difficulty of the curriculum as: