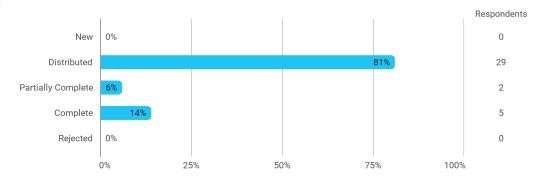

**BUSINESS SCHOOL** 

AALBORG UNIVERSITY

### MODULE EVALUATION Existing and Emerging Trends within Economy

### Spring 2024 Master of Science (MSc) in Economics

## 8. semester

Response rate: 14 %

#### **Overall Status**



# In relation to my own qualifications, I experienced the difficulty of the curriculum as:



#### Do you have any other comments on the curriculum?



## To what extent do you experience that you have gained the competencies defined in the learning goals of the module?



To what extent do you experience: - that the lecturers are good at explaining academic points clearly?



## To what extent do you experience: - that the lecturers use practical examples to explain difficult points?



#### Who is your supervisor?



Who is your supervisor? - Other - Write name:



### How many personal/online meetings have you had with your supervisor?