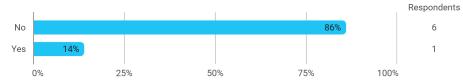

**BUSINESS SCHOOL** 

AALBORG UNIVERSITY

### MODULE EVALUATION Existing and Emerging Trends within Economy

### Spring 2024 Master of Science (MSc) in Economics

## 8. semester

Response rate: 14 %

#### **Overall Status**



# In relation to my own qualifications, I experienced the difficulty of the curriculum as:



#### Do you have any other comments on the curriculum?



## To what extent do you experience that you have gained the competencies defined in the learning goals of the module?



To what extent do you experience: - that the lecturers are good at explaining academic points clearly?



## To what extent do you experience: - that the lecturers use practical examples to explain difficult points?



#### Who is your supervisor?



Who is your supervisor? - Other - Write name:



### How many personal/online meetings have you had with your supervisor?