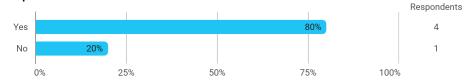

Emerging Trends within Economy

### Spring 2024 Master of Science (MSc) in Economics

## 8. semester

Response rate: 14 %

#### **Overall Status**



# In relation to my own qualifications, I experienced the difficulty of the curriculum as:



#### Do you have any other comments on the curriculum?



## To what extent do you experience that you have gained the competencies defined in the learning goals of the module?



To what extent do you experience: - that the lecturers are good at explaining academic points clearly?



## To what extent do you experience: - that the lecturers use practical examples to explain difficult points?



#### Who is your supervisor?



Who is your supervisor? - Other - Write name:



### How many personal/online meetings have you had with your supervisor?