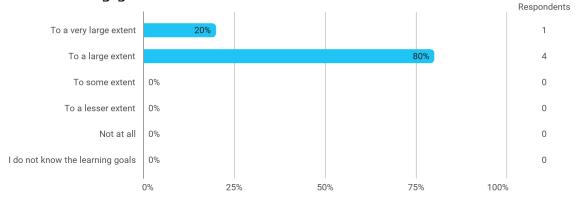

## To what extent do you experience that you have gained the competencies defined in the learning goals of the module?

To what extent do you experience: - that the lecturers are good at explaining academic points clearly?