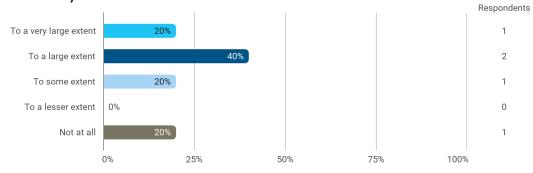

## To what extent do you experience that you have gained the competencies defined in the learning goals of the module?

To what extent do you experience: - that the lecturers are good at explaining academic points clearly?