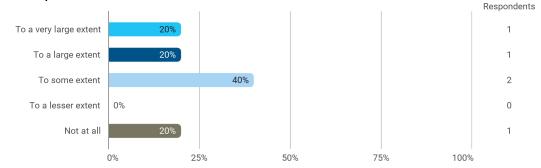

## To what extent do you experience: - that the lecturers use practical examples to explain difficult points?