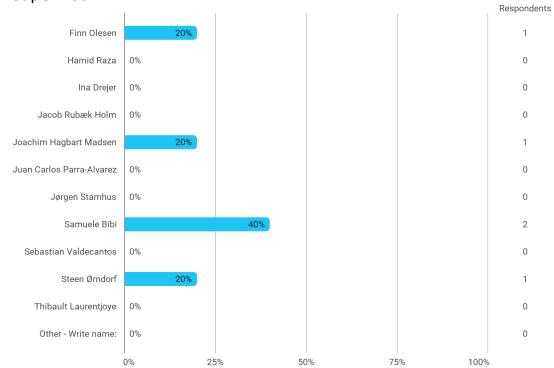

**BUSINESS SCHOOL** 

AALBORG UNIVERSITY

### MODULE EVALUATION Existing and Emerging Trends within Economy

### Spring 2024 Master of Science (MSc) in Economics

## 8. semester

Response rate: 14 %

#### **Overall Status**



# In relation to my own qualifications, I experienced the difficulty of the curriculum as:



#### Do you have any other comments on the curriculum?



## To what extent do you experience that you have gained the competencies defined in the learning goals of the module?



To what extent do you experience: - that the lecturers are good at explaining academic points clearly?



## To what extent do you experience: - that the lecturers use practical examples to explain difficult points?



#### Who is your supervisor?



Who is your supervisor? - Other - Write name:



### How many personal/online meetings have you had with your supervisor?