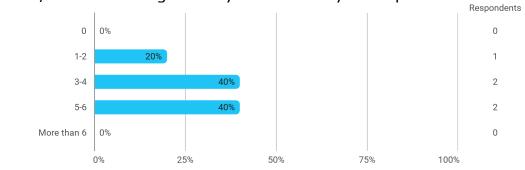

**BUSINESS SCHOOL** 

AALBORG UNIVERSITY

### MODULE EVALUATION Existing and Emerging Trends within Economy

### Spring 2024 Master of Science (MSc) in Economics

## 8. semester

Response rate: 14 %

#### **Overall Status**



# In relation to my own qualifications, I experienced the difficulty of the curriculum as:



#### Do you have any other comments on the curriculum?



## To what extent do you experience that you have gained the competencies defined in the learning goals of the module?



To what extent do you experience: - that the lecturers are good at explaining academic points clearly?



## To what extent do you experience: - that the lecturers use practical examples to explain difficult points?



#### Who is your supervisor?



Who is your supervisor? - Other - Write name:



### How many personal/online meetings have you had with your supervisor?