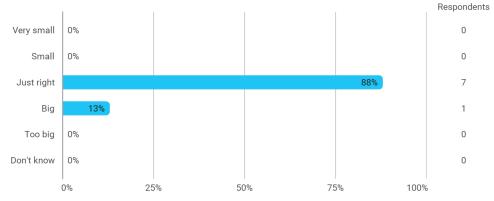

# 3. In relation to my own qualifications, I experienced the difficulty of the curriculum as:

4. In relation to my own qualifications, I experienced the size of the curriculum as: