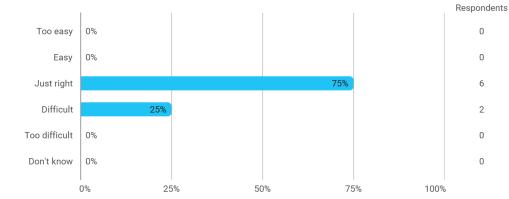

# 3. In relation to my own qualifications, I experienced the difficulty of the curriculum as:

4. In relation to my own qualifications, I experienced the size of the curriculum as: