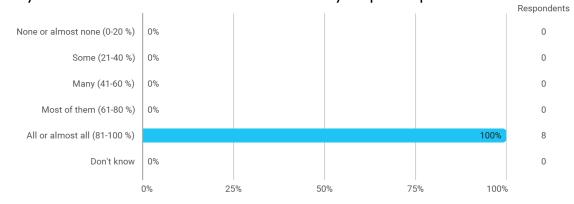

**BUSINESS SCHOOL** 

AALBORG UNIVERSITY

### MODULE EVALUATION International Business Theory: Trade, Investment and the MNE

## Autumn 2022 MSc in International Business 1. semester

Response rate: 32 %

#### **Overall Status**



#### 1. How many of the lectures for this module have you participated in?



#### 2. How much of the curriculum have you read?



# 3. In relation to my own qualifications, I experienced the difficulty of the curriculum as:



4. In relation to my own qualifications, I experienced the size of the curriculum as:



## 5. How satisfied are you with the logical order of the topics presented in the module?



#### 8. Have you received digital teaching in the module?



8.a How satisfied are you with the digital teaching?



### 9. How much have you benefited from taking this module overall?