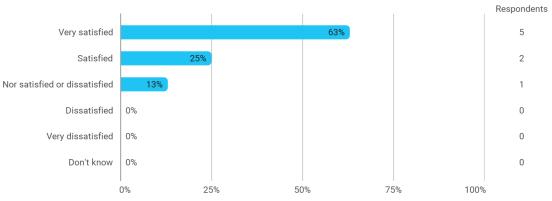

## 5. How satisfied are you with the logical order of the topics presented in the module?