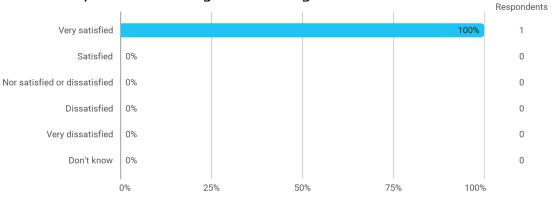

#### 8. Have you received digital teaching in the module?

8.a How satisfied are you with the digital teaching?