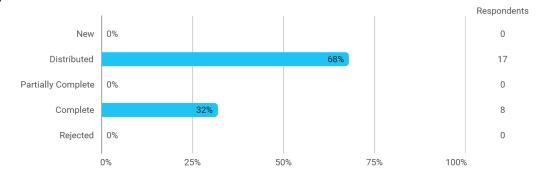

## Autumn 2022 MSc in International Business 1. semester

Response rate: 32 %

#### **Overall Status**