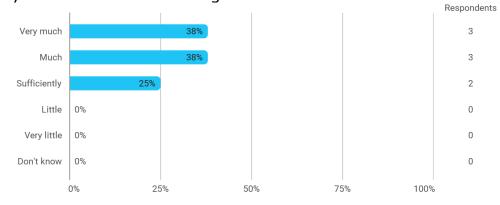

G UNIVERSITY

### MODULE EVALUATION International Business Theory: Trade, Investment and the MNE

## Autumn 2022 MSc in International Business 1. semester

Response rate: 32 %

#### **Overall Status**



#### 1. How many of the lectures for this module have you participated in?



#### 2. How much of the curriculum have you read?



# 3. In relation to my own qualifications, I experienced the difficulty of the curriculum as:



4. In relation to my own qualifications, I experienced the size of the curriculum as:



## 5. How satisfied are you with the logical order of the topics presented in the module?



#### 8. Have you received digital teaching in the module?



8.a How satisfied are you with the digital teaching?



### 9. How much have you benefited from taking this module overall?