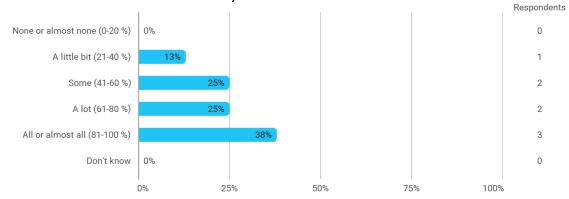

**BUSINESS SCHOOL** 

AALBORG UNIVERSITY

### MODULE EVALUATION International Business Theory: Trade, Investment and the MNE

## Autumn 2022 MSc in International Business 1. semester

Response rate: 32 %

#### **Overall Status**



#### 1. How many of the lectures for this module have you participated in?



#### 2. How much of the curriculum have you read?



# 3. In relation to my own qualifications, I experienced the difficulty of the curriculum as:



4. In relation to my own qualifications, I experienced the size of the curriculum as:



## 5. How satisfied are you with the logical order of the topics presented in the module?



#### 8. Have you received digital teaching in the module?



8.a How satisfied are you with the digital teaching?



### 9. How much have you benefited from taking this module overall?