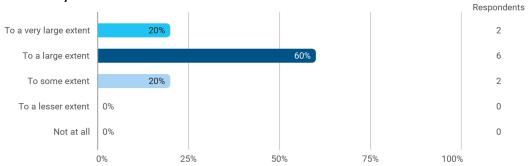

## **Overall Status**

In relation to my own qualifications, I experienced the difficulty of the curriculum as:

Do you have any other comments on the curriculum?

To what extent do you experience that you have gained the competencies defined in the learning goals of the module?