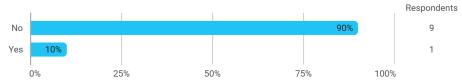

How many personal/online meetings have you had with your supervisor?

Has the scope of your supervision been sufficient?