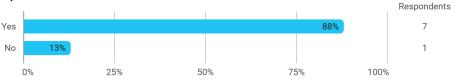

How many personal/online meetings have you had with your supervisor?

Has the scope of your supervision been sufficient?