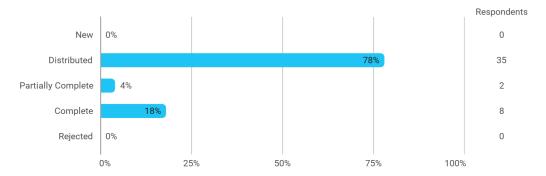

## **Overall Status**

In relation to my own qualifications, I experienced the difficulty of the curriculum as:

Do you have any other comments on the curriculum?

To what extent do you experience that you have gained the competencies defined in the learning goals of the module?