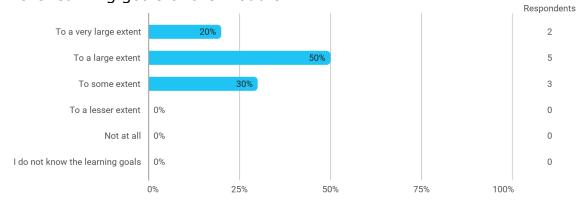

## **Overall Status**

In relation to my own qualifications, I experienced the difficulty of the curriculum as:

Do you have any other comments on the curriculum?

To what extent do you experience that you have gained the competencies defined in the learning goals of the module?