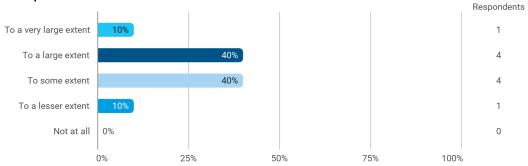

To what extent do you experience: - that the lecturers are good at explaining academic points clearly?

To what extent do you experience: - that the lecturers use practical examples to explain difficult points?