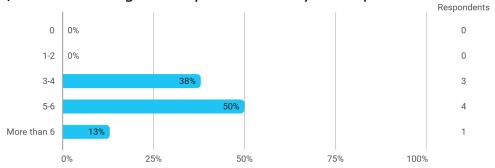

How many personal/online meetings have you had with your supervisor?

Has the scope of your supervision been sufficient?