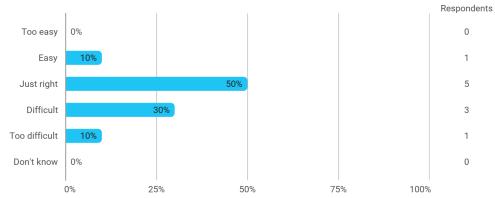

## **Overall Status**

In relation to my own qualifications, I experienced the difficulty of the curriculum as:

Do you have any other comments on the curriculum?

To what extent do you experience that you have gained the competencies defined in the learning goals of the module?