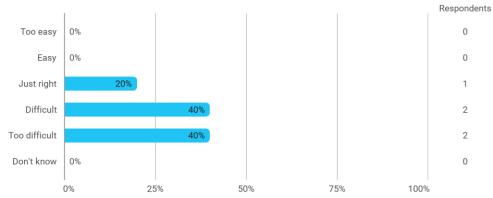

## **Overall Status**

In relation to my own qualifications, I experienced the difficulty of the curriculum as:

Do you have any other comments on the curriculum?

To what extent do you experience that you have gained the competencies defined in the learning goals of the module?