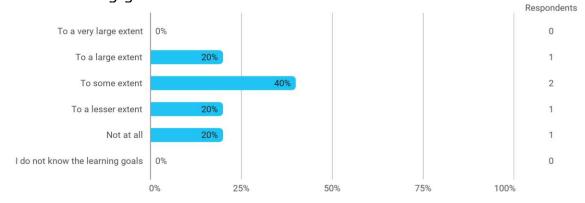

## **Overall Status**

In relation to my own qualifications, I experienced the difficulty of the curriculum as:

Do you have any other comments on the curriculum?

To what extent do you experience that you have gained the competencies defined in the learning goals of the module?