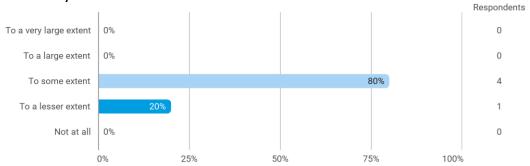

To what extent do you experience: - that the lecturers are good at explaining academic points clearly?

To what extent do you experience: - that the lecturers use practical examples to explain difficult points?