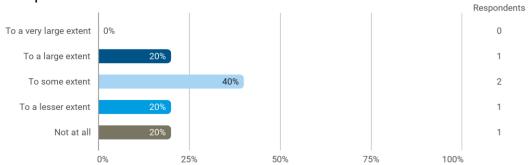

To what extent do you experience: - that the lecturers are good at explaining academic points clearly?

To what extent do you experience: - that the lecturers use practical examples to explain difficult points?