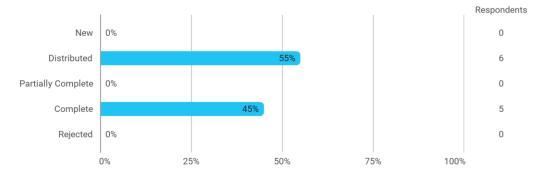

## MODULE EVALUATION Principles of Finance and Financial Statement Analysis

Spring 2024

Master of Science (MSc) in Technology (Entrepreneurial Business Engineering)

2. semester

Response rate: 45 %