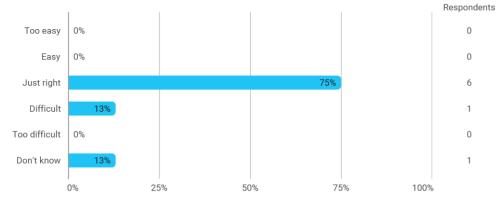

# 3. In relation to my own qualifications, I experienced the difficulty of the curriculum as:

4. In relation to my own qualifications, I experienced the size of the curriculum as:

5. How satisfied are you with the logical order of the topics presented in the module?