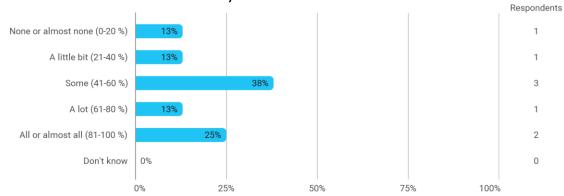

# BUSINESS SCHOOL AALBORG UNIVERSITY

**MODULE EVALUATION** Financial Markets

Spring 2022 Bachelor in Oecon (Economic) 6. semester

Response rate: 36 %

### **Overall Status**



# 1. How many of the lectures for this module have you participated in?



## 2. How much of the curriculum have you read?



# 3. In relation to my own qualifications, I experienced the difficulty of the curriculum as:



4. In relation to my own qualifications, I experienced the size of the curriculum as:



5. How satisfied are you with the logical order of the topics presented in the module?



#### 8. Have you received digital teaching in the module?





# 8.a How satisfied are you with the digital teaching?





50%

75%

100%

25%

0%