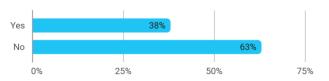

# BUSINESS SCHOOL AALBORG UNIVERSITY

**MODULE EVALUATION** Financial Markets

Spring 2022 Bachelor in Oecon (Economic) 6. semester

Response rate: 36 %

### **Overall Status**



# 1. How many of the lectures for this module have you participated in?



## 2. How much of the curriculum have you read?



# 3. In relation to my own qualifications, I experienced the difficulty of the curriculum as:



4. In relation to my own qualifications, I experienced the size of the curriculum as:



5. How satisfied are you with the logical order of the topics presented in the module?



#### 8. Have you received digital teaching in the module?





# 8.a How satisfied are you with the digital teaching?





50%

75%

100%

25%

0%