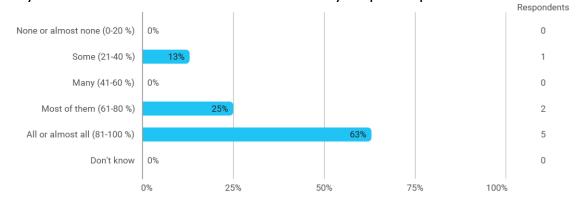

# BUSINESS SCHOOL AALBORG UNIVERSITY

**MODULE EVALUATION** Financial Markets

Spring 2022 Bachelor in Oecon (Economic) 6. semester

Response rate: 36 %

### **Overall Status**



# 1. How many of the lectures for this module have you participated in?



## 2. How much of the curriculum have you read?



# 3. In relation to my own qualifications, I experienced the difficulty of the curriculum as:



4. In relation to my own qualifications, I experienced the size of the curriculum as:



5. How satisfied are you with the logical order of the topics presented in the module?



#### 8. Have you received digital teaching in the module?





# 8.a How satisfied are you with the digital teaching?





50%

75%

100%

25%

0%