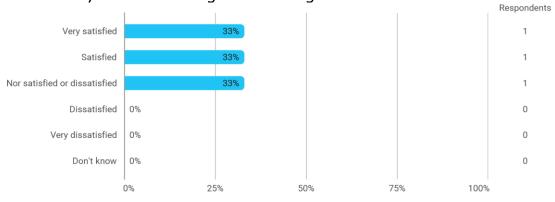

# BUSINESS SCHOOL AALBORG UNIVERSITY

**MODULE EVALUATION** Financial Markets

Spring 2022 Bachelor in Oecon (Economic) 6. semester

Response rate: 36 %

### **Overall Status**



# 1. How many of the lectures for this module have you participated in?



## 2. How much of the curriculum have you read?



# 3. In relation to my own qualifications, I experienced the difficulty of the curriculum as:



4. In relation to my own qualifications, I experienced the size of the curriculum as:



5. How satisfied are you with the logical order of the topics presented in the module?



#### 8. Have you received digital teaching in the module?





# 8.a How satisfied are you with the digital teaching?





50%

75%

100%

25%

0%