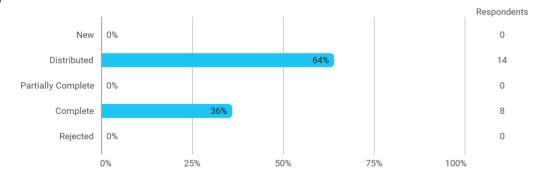

# BUSINESS SCHOOL AALBORG UNIVERSITY

**MODULE EVALUATION** Financial Markets

Spring 2022 Bachelor in Oecon (Economic) 6. semester

Response rate: 36 %

### **Overall Status**



# 1. How many of the lectures for this module have you participated in?



## 2. How much of the curriculum have you read?



# 3. In relation to my own qualifications, I experienced the difficulty of the curriculum as:



4. In relation to my own qualifications, I experienced the size of the curriculum as:



5. How satisfied are you with the logical order of the topics presented in the module?



#### 8. Have you received digital teaching in the module?





# 8.a How satisfied are you with the digital teaching?





50%

75%

100%

25%

0%