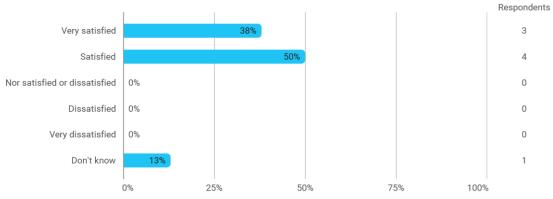

# BUSINESS SCHOOL AALBORG UNIVERSITY

**MODULE EVALUATION** Financial Markets

Spring 2022 Bachelor in Oecon (Economic) 6. semester

Response rate: 36 %

### **Overall Status**



# 1. How many of the lectures for this module have you participated in?



## 2. How much of the curriculum have you read?



# 3. In relation to my own qualifications, I experienced the difficulty of the curriculum as:



4. In relation to my own qualifications, I experienced the size of the curriculum as:



5. How satisfied are you with the logical order of the topics presented in the module?



#### 8. Have you received digital teaching in the module?





# 8.a How satisfied are you with the digital teaching?





50%

75%

100%

25%

0%