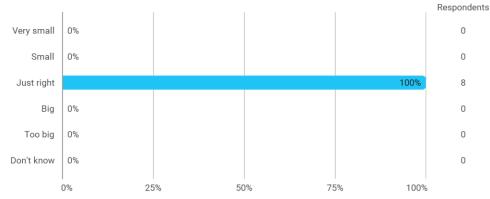

# 3. In relation to my own qualifications, I experienced the difficulty of the curriculum as:

4. In relation to my own qualifications, I experienced the size of the curriculum as:

5. How satisfied are you with the logical order of the topics presented in the module?