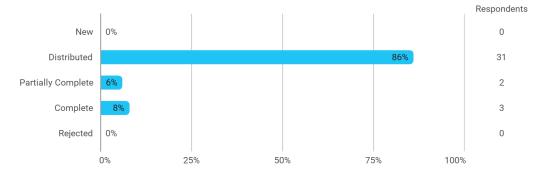

## **Overall Status**

In relation to my own qualifications, I experienced the difficulty of the curriculum as:

Do you have any other comments on the curriculum?

To what extent do you experience that you have gained the competencies defined in the learning goals of the module?