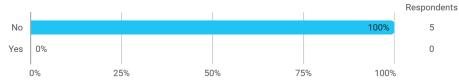

How many personal/online meetings have you had with your supervisor?

Has the scope of your supervision been sufficient?