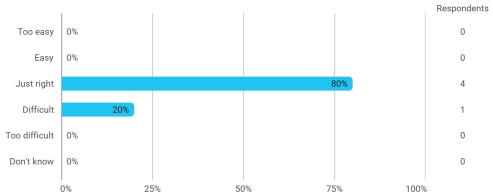

## **Overall Status**

In relation to my own qualifications, I experienced the difficulty of the curriculum as:

Do you have any other comments on the curriculum?

To what extent do you experience that you have gained the competencies defined in the learning goals of the module?