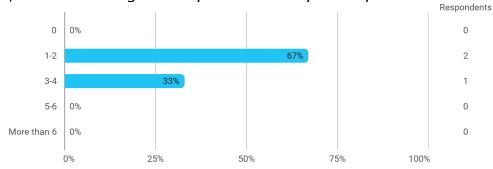

How many personal/online meetings have you had with your supervisor?

Has the scope of your supervision been sufficient?