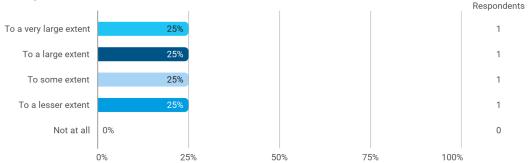

To what extent do you experience: - that the lecturers are good at explaining academic points clearly?

To what extent do you experience: - that the lecturers use practical examples to explain difficult points?