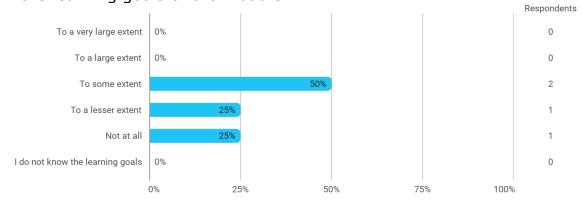

## **Overall Status**

In relation to my own qualifications, I experienced the difficulty of the curriculum as:

Do you have any other comments on the curriculum?

To what extent do you experience that you have gained the competencies defined in the learning goals of the module?