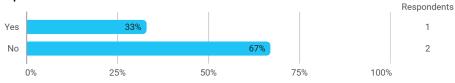

How many personal/online meetings have you had with your supervisor?

Has the scope of your supervision been sufficient?