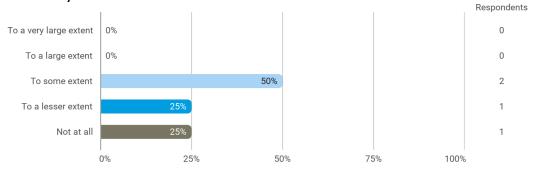

## **Overall Status**

In relation to my own qualifications, I experienced the difficulty of the curriculum as:

Do you have any other comments on the curriculum?

To what extent do you experience that you have gained the competencies defined in the learning goals of the module?