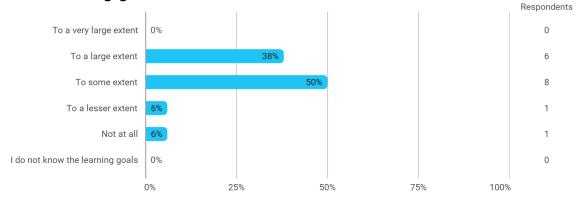

## To what extent do you experience that you have gained the competencies defined in the learning goals of the module?

To what extent do you experience: - that the lecturers are good at explaining academic points clearly?