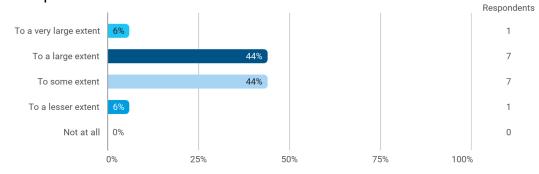

To what extent do you experience: - that the lecturers use practical examples to explain difficult points?