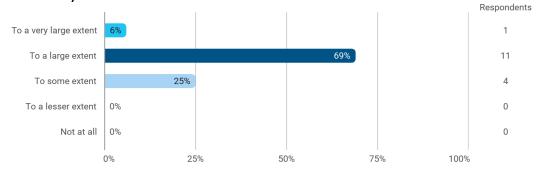

## To what extent do you experience that you have gained the competencies defined in the learning goals of the module?

To what extent do you experience: - that the lecturers are good at explaining academic points clearly?