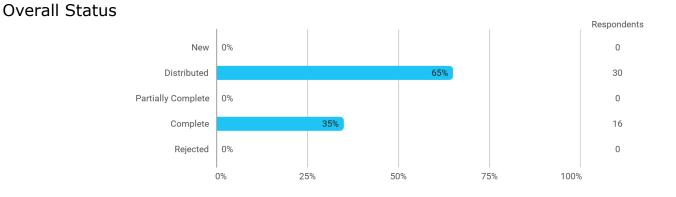

**BUSINESS SCHOOL** 

AALBORG UNIVERSITY

#### MODUL EVALUERING Videregående makroøkonomi

Efteråret 2023

### Cand. Oecon

1. semester

Svarprocent: 35 %



# In relation to my own qualifications, I experienced the difficulty of the curriculum as:



#### Do you have any other comments on the curriculum?



## To what extent do you experience that you have gained the competencies defined in the learning goals of the module?



To what extent do you experience: - that the lecturers are good at explaining academic points clearly?



To what extent do you experience: - that the lecturers use practical examples to explain difficult points?