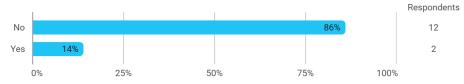

**BUSINESS SCHOOL** 

AALBORG UNIVERSITY

#### MODUL EVALUERING Videregående makroøkonomi

Efteråret 2023

### Cand. Oecon

1. semester

Svarprocent: 35 %



# In relation to my own qualifications, I experienced the difficulty of the curriculum as:



#### Do you have any other comments on the curriculum?



## To what extent do you experience that you have gained the competencies defined in the learning goals of the module?



To what extent do you experience: - that the lecturers are good at explaining academic points clearly?



To what extent do you experience: - that the lecturers use practical examples to explain difficult points?