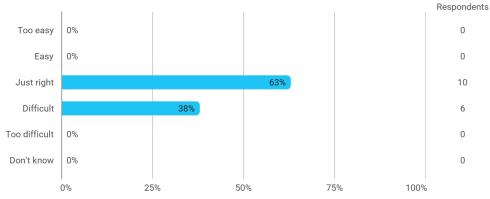

# In relation to my own qualifications, I experienced the difficulty of the curriculum as: