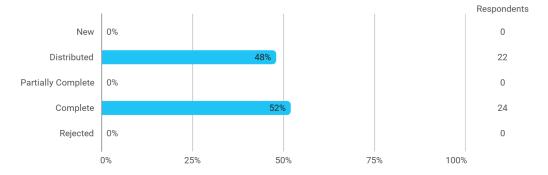

## **Overall Status**

In relation to my own qualifications, I experienced the difficulty of the curriculum as:

Do you have any other comments on the curriculum?

To what extent do you experience that you have gained the competencies defined in the learning goals of the module?