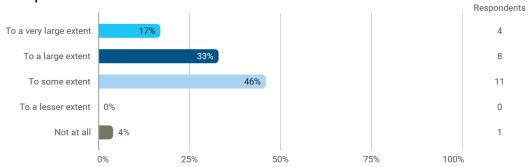

To what extent do you experience: - that the lecturers are good at explaining academic points clearly?

To what extent do you experience: - that the lecturers use practical examples to explain difficult points?