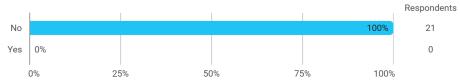

## **Overall Status**

In relation to my own qualifications, I experienced the difficulty of the curriculum as:

Do you have any other comments on the curriculum?

To what extent do you experience that you have gained the competencies defined in the learning goals of the module?