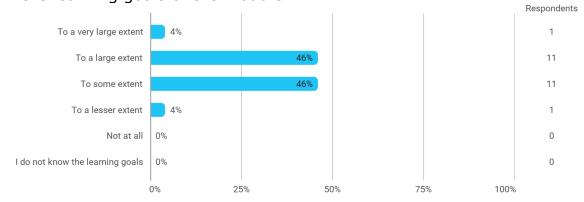

## **Overall Status**

In relation to my own qualifications, I experienced the difficulty of the curriculum as:

Do you have any other comments on the curriculum?

To what extent do you experience that you have gained the competencies defined in the learning goals of the module?