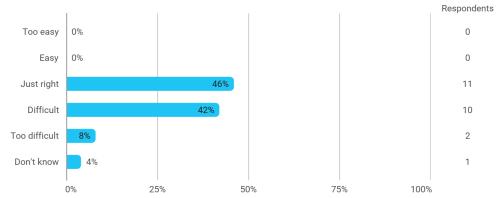

## **Overall Status**

In relation to my own qualifications, I experienced the difficulty of the curriculum as:

Do you have any other comments on the curriculum?

To what extent do you experience that you have gained the competencies defined in the learning goals of the module?