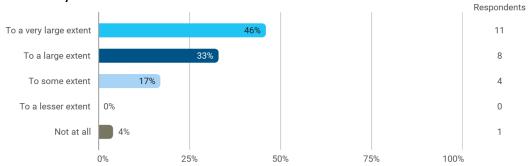

## **Overall Status**

In relation to my own qualifications, I experienced the difficulty of the curriculum as:

Do you have any other comments on the curriculum?

To what extent do you experience that you have gained the competencies defined in the learning goals of the module?