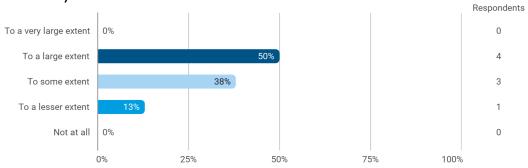

#### Do you have any other comments on the curriculum?

To what extent do you experience that you have gained the competencies defined in the learning goals of the module?

To what extent do you experience: - that the lecturers are good at explaining academic points clearly?