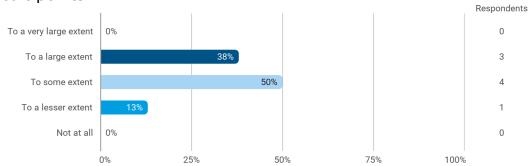

To what extent do you experience: - that the lecturers use practical examples to explain difficult points?