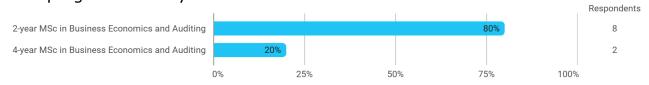

## MODULE EVALUATION Internationalt regnskab og IFRS

# Spring 2024 MSc in Business Economics and Auditing

Response rate: 4%

#### **Overall Status**



#### What programme are you enrolled in?



### In relation to my own qualifications, I experienced the difficulty of the curriculum as:



#### Do you have any other comments on the curriculum?



To what extent do you experience that you have gained the competencies defined in the learning goals of the module?



To what extent do you experience: - that the lecturers are good at explaining academic points clearly?



To what extent do you experience: - that the lecturers use practical examples to explain difficult points?