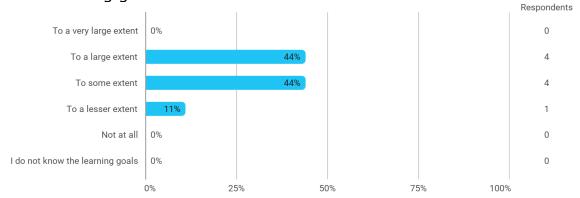

#### Do you have any other comments on the curriculum?

To what extent do you experience that you have gained the competencies defined in the learning goals of the module?

To what extent do you experience: - that the lecturers are good at explaining academic points clearly?