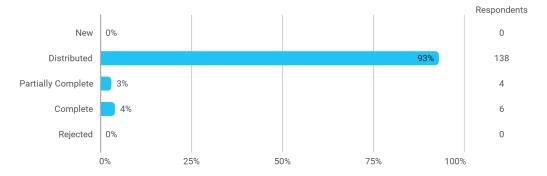

## MODULE EVALUATION Internationalt regnskab og IFRS

# Spring 2024 MSc in Business Economics and Auditing

Response rate: 4%

#### **Overall Status**



#### What programme are you enrolled in?



### In relation to my own qualifications, I experienced the difficulty of the curriculum as:



#### Do you have any other comments on the curriculum?



To what extent do you experience that you have gained the competencies defined in the learning goals of the module?



To what extent do you experience: - that the lecturers are good at explaining academic points clearly?



To what extent do you experience: - that the lecturers use practical examples to explain difficult points?