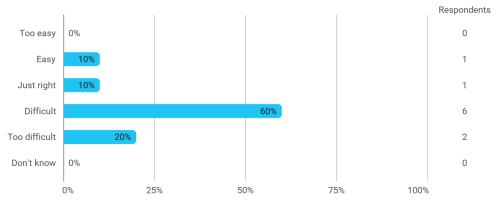

### In relation to my own qualifications, I experienced the difficulty of the curriculum as: