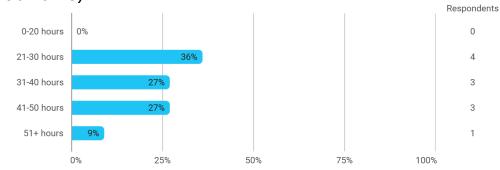

## **Overall Status**

1. How many hours per week have you spent on average this semester (including preparation time)?

3. To what extent do you agree with the following statements? I felt satisfied in relation to: - 3.a How we were informed about the content of the teaching