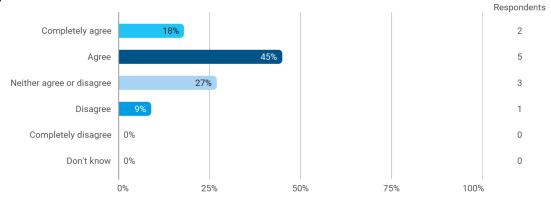

## **Overall Status**

1. How many hours per week have you spent on average this semester (including preparation time)?

3. To what extent do you agree with the following statements? I felt satisfied in relation to: - 3.a How we were informed about the content of the teaching