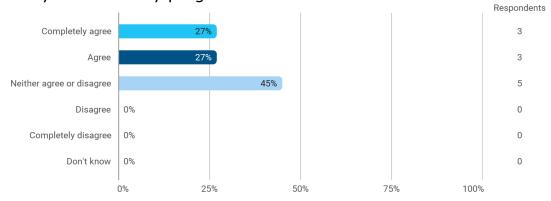

4. To what extend do you agree or disagree with the following statements? - b. Student workspaces are available to support the academic environment of my degree programme and campus in general

4. To what extend do you agree or disagree with the following statements? - c. The university offers good social facilities and spaces for taking breaks and socialising with fellow students