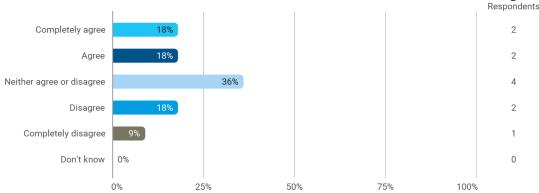

## **Overall Status**

1. How many hours per week have you spent on average this semester (including preparation time)?

3. To what extent do you agree with the following statements? I felt satisfied in relation to: - 3.a How we were informed about the content of the teaching

3. To what extent do you agree with the following statements? I felt satisfied in relation to: - 3.b The way lectures were scheduled and their duration

4. To what extend do you agree or disagree with the following statements? - a. The premises are suitable for teaching (equipment, indoor climate, interior design, etc.)