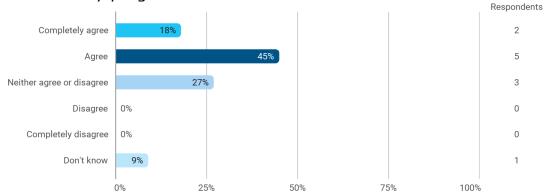

4. To what extend do you agree or disagree with the following statements? - b. Student workspaces are available to support the academic environment of my degree programme and campus in general

4. To what extend do you agree or disagree with the following statements? - c. The university offers good social facilities and spaces for taking breaks and socialising with fellow students