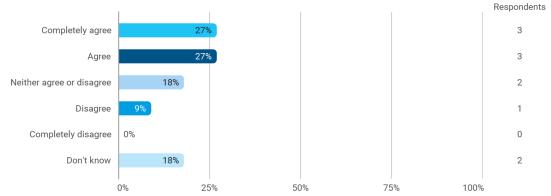

3. To what extent do you agree with the following statements? I felt satisfied in relation to: - 3.b The way lectures were scheduled and their duration

4. To what extend do you agree or disagree with the following statements? - a. The premises are suitable for teaching (equipment, indoor climate, interior design, etc.)

4. To what extend do you agree or disagree with the following statements? - b. Student workspaces are available to support the academic environment of my degree programme and campus in general

4. To what extend do you agree or disagree with the following statements? - c. The university offers good social facilities and spaces for taking breaks and socialising with fellow students