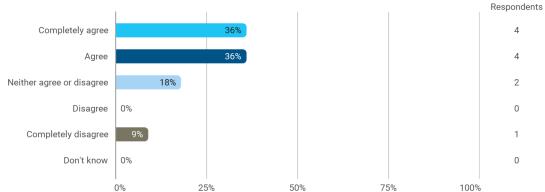

## **Overall Status**

1. How many hours per week have you spent on average this semester (including preparation time)?

3. To what extent do you agree with the following statements? I felt satisfied in relation to: - 3.a How we were informed about the content of the teaching