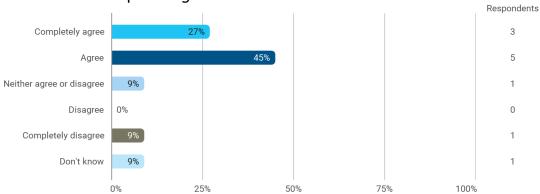

3. To what extent do you agree with the following statements? I felt satisfied in relation to: - 3.b The way lectures were scheduled and their duration

4. To what extend do you agree or disagree with the following statements? - a. The premises are suitable for teaching (equipment, indoor climate, interior design, etc.)