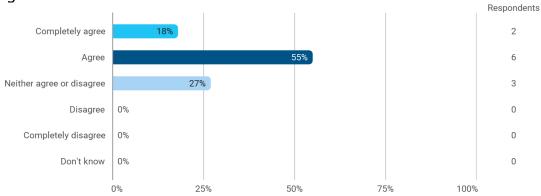

3. To what extent do you agree with the following statements? I felt satisfied in relation to: - 3.b The way lectures were scheduled and their duration

4. To what extend do you agree or disagree with the following statements? - a. The premises are suitable for teaching (equipment, indoor climate, interior design, etc.)