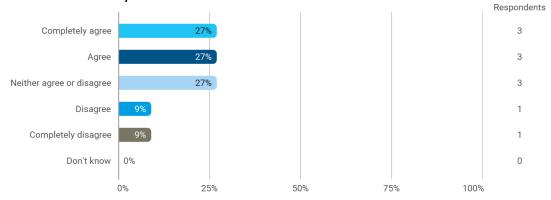

3. To what extent do you agree with the following statements? I felt satisfied in relation to: - 3.b The way lectures were scheduled and their duration

4. To what extend do you agree or disagree with the following statements? - a. The premises are suitable for teaching (equipment, indoor climate, interior design, etc.)