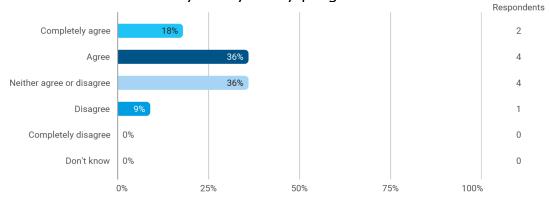

## **Overall Status**

1. How many hours per week have you spent on average this semester (including preparation time)?

3. To what extent do you agree with the following statements? I felt satisfied in relation to: - 3.a How we were informed about the content of the teaching