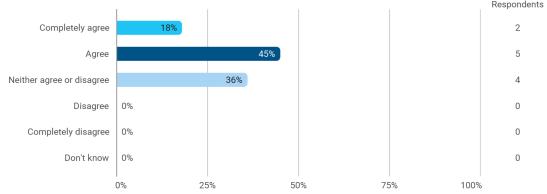

3. To what extent do you agree with the following statements? I felt satisfied in relation to: - 3.b The way lectures were scheduled and their duration

4. To what extend do you agree or disagree with the following statements? - a. The premises are suitable for teaching (equipment, indoor climate, interior design, etc.)