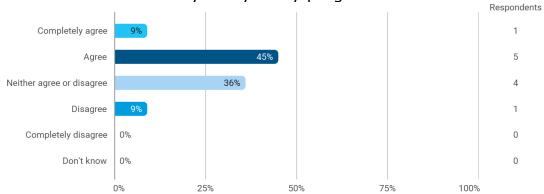

3. To what extent do you agree with the following statements? I felt satisfied in relation to: - 3.b The way lectures were scheduled and their duration

4. To what extend do you agree or disagree with the following statements? - a. The premises are suitable for teaching (equipment, indoor climate, interior design, etc.)