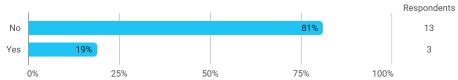

## **Overall Status**

In relation to my own qualifications, I experienced the difficulty of the curriculum as:

Do you have any other comments on the curriculum?

To what extent do you experience that you have gained the competencies defined in the learning goals of the module?