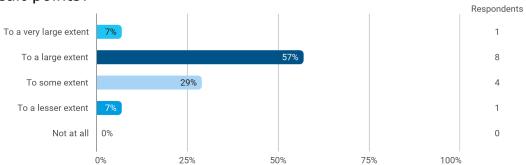

To what extent do you experience: - that the lecturers are good at explaining academic points clearly?

To what extent do you experience: - that the lecturers use practical examples to explain difficult points?