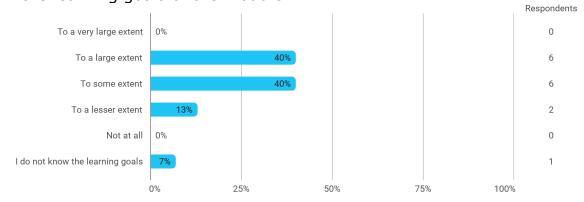

## **Overall Status**

In relation to my own qualifications, I experienced the difficulty of the curriculum as:

Do you have any other comments on the curriculum?

To what extent do you experience that you have gained the competencies defined in the learning goals of the module?