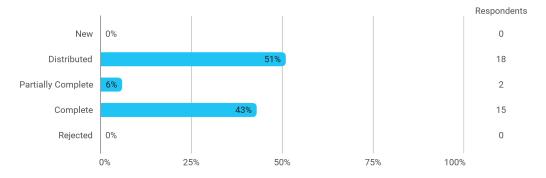

## **Overall Status**

In relation to my own qualifications, I experienced the difficulty of the curriculum as:

Do you have any other comments on the curriculum?

To what extent do you experience that you have gained the competencies defined in the learning goals of the module?