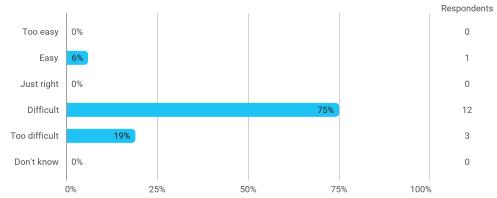

## **Overall Status**

In relation to my own qualifications, I experienced the difficulty of the curriculum as:

Do you have any other comments on the curriculum?

To what extent do you experience that you have gained the competencies defined in the learning goals of the module?