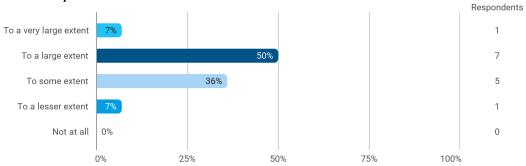

To what extent do you experience: - that the lecturers are good at explaining academic points clearly?

To what extent do you experience: - that the lecturers use practical examples to explain difficult points?