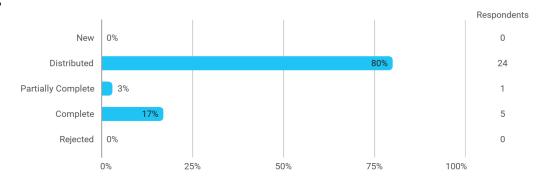

BUSINESS SCHOOL

AALBORG UNIVERSITY

MODULE AND PROJECT EVALUATION Data-Driven Business Modelling and Strategy

Autumn 2023 MSc in Economics and Business Administration (Business Data Science)

1. semester

Response rate: 17 %