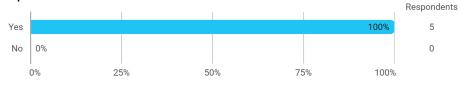

AALBORG UNIVERSITY

MODULE AND PROJECT EVALUATION Data-Driven Business Modelling and Strategy

Autumn 2023 MSc in Economics and Business Administration (Business Data Science)

1. semester

Response rate: 17 %

## **Overall Status**



In relation to my own qualifications, I experienced the difficulty of the curriculum as:







## To what extent do you experience that you have gained the competencies defined in the learning goals of the module?



To what extent do you experience: - that the lecturers are good at explaining academic points clearly?



To what extent do you experience: - that the lecturers use practical examples to explain difficult points?



## How many personal/online meetings have you had with your supervisor?



## Has the scope of your supervision been sufficient?