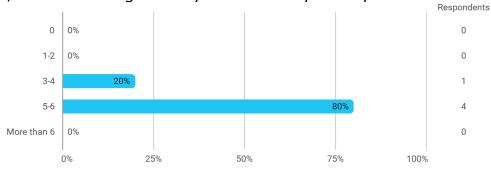

BUSINESS SCHOOL

AALBORG UNIVERSITY

MODULE AND PROJECT EVALUATION Data-Driven Business Modelling and Strategy

Autumn 2023 MSc in Economics and Business Administration (Business Data Science)

1. semester

Response rate: 17 %

## **Overall Status**



In relation to my own qualifications, I experienced the difficulty of the curriculum as:







## To what extent do you experience that you have gained the competencies defined in the learning goals of the module?



To what extent do you experience: - that the lecturers are good at explaining academic points clearly?



To what extent do you experience: - that the lecturers use practical examples to explain difficult points?



## How many personal/online meetings have you had with your supervisor?



## Has the scope of your supervision been sufficient?