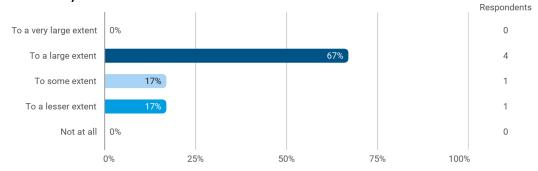

## To what extent do you experience that you have gained the competencies defined in the learning goals of the module?

To what extent do you experience: - that the lecturers are good at explaining academic points clearly?