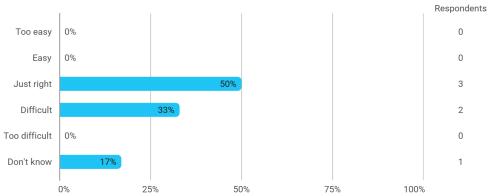

## **Overall Status**

In relation to my own qualifications, I experienced the difficulty of the curriculum as: