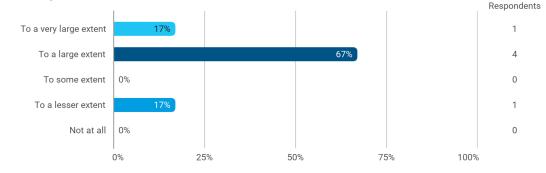

To what extent do you experience: - that the lecturers use practical examples to explain difficult points?