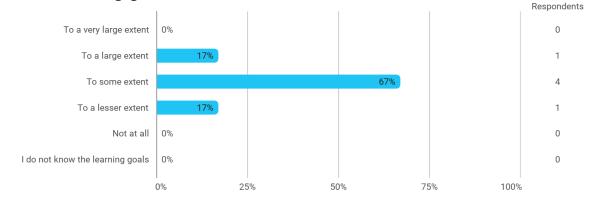

## To what extent do you experience that you have gained the competencies defined in the learning goals of the module?

To what extent do you experience: - that the lecturers are good at explaining academic points clearly?