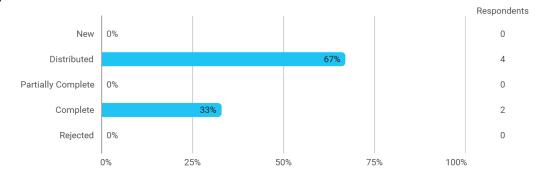

# MODULE EVALUATION Risk Management

Autumn 2022 MSc in Finance 3. semester

Response rate: 33 %

#### **Overall Status**



#### 1. How many of the lectures for this module have you participated in?



#### 2. How much of the curriculum have you read?



## 3. In relation to my own qualifications, I experienced the difficulty of the curriculum as:



### 4. In relation to my own qualifications, I experienced the size of the curriculum as:



### 5. How satisfied are you with the logical order of the topics presented in the module?



### 8. Have you received digital teaching in the module?



### 8.a How satisfied are you with the digital teaching?



### 9. How much have you benefited from taking this module overall?