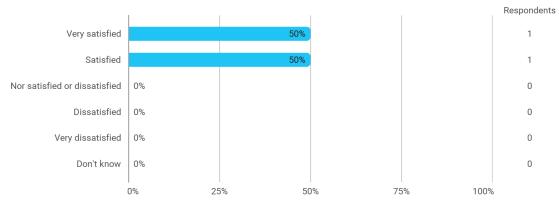

### 5. How satisfied are you with the logical order of the topics presented in the module?