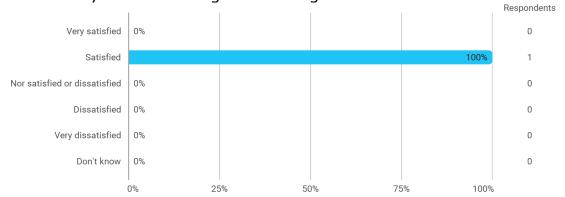

# MODULE EVALUATION Risk Management

Autumn 2022 MSc in Finance 3. semester

Response rate: 33 %

#### **Overall Status**



#### 1. How many of the lectures for this module have you participated in?



#### 2. How much of the curriculum have you read?



## 3. In relation to my own qualifications, I experienced the difficulty of the curriculum as:



### 4. In relation to my own qualifications, I experienced the size of the curriculum as:



### 5. How satisfied are you with the logical order of the topics presented in the module?



### 8. Have you received digital teaching in the module?



### 8.a How satisfied are you with the digital teaching?



### 9. How much have you benefited from taking this module overall?