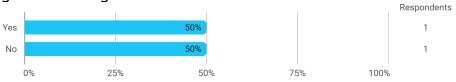

# MODULE EVALUATION Risk Management

Autumn 2022 MSc in Finance 3. semester

Response rate: 33 %

#### **Overall Status**



#### 1. How many of the lectures for this module have you participated in?



#### 2. How much of the curriculum have you read?



## 3. In relation to my own qualifications, I experienced the difficulty of the curriculum as:



### 4. In relation to my own qualifications, I experienced the size of the curriculum as:



### 5. How satisfied are you with the logical order of the topics presented in the module?



### 8. Have you received digital teaching in the module?



### 8.a How satisfied are you with the digital teaching?



### 9. How much have you benefited from taking this module overall?