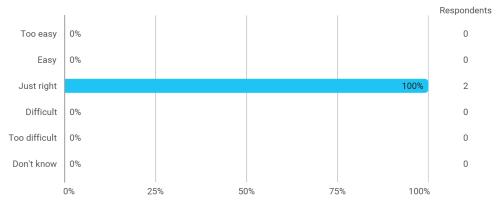

## 3. In relation to my own qualifications, I experienced the difficulty of the curriculum as: