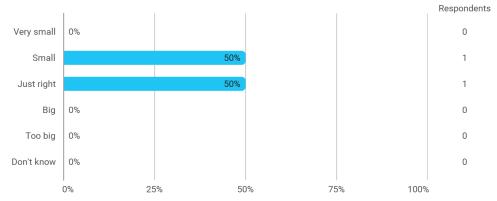

### 4. In relation to my own qualifications, I experienced the size of the curriculum as: