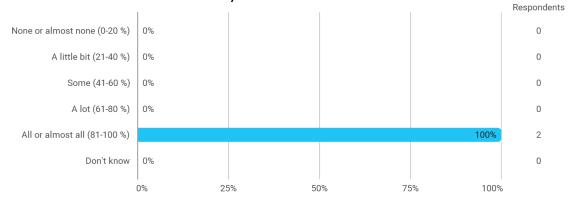

# MODULE EVALUATION Risk Management

Autumn 2022 MSc in Finance 3. semester

Response rate: 33 %

#### **Overall Status**



#### 1. How many of the lectures for this module have you participated in?



#### 2. How much of the curriculum have you read?



## 3. In relation to my own qualifications, I experienced the difficulty of the curriculum as:



### 4. In relation to my own qualifications, I experienced the size of the curriculum as:



### 5. How satisfied are you with the logical order of the topics presented in the module?



### 8. Have you received digital teaching in the module?



### 8.a How satisfied are you with the digital teaching?



### 9. How much have you benefited from taking this module overall?