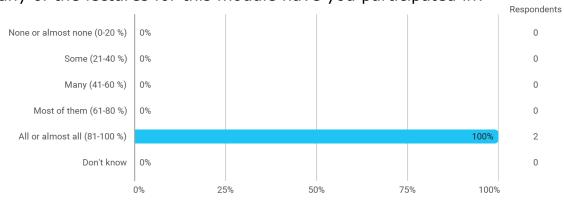

# MODULE EVALUATION Risk Management

Autumn 2022 MSc in Finance 3. semester

Response rate: 33 %

#### **Overall Status**



#### 1. How many of the lectures for this module have you participated in?



#### 2. How much of the curriculum have you read?



## 3. In relation to my own qualifications, I experienced the difficulty of the curriculum as:



### 4. In relation to my own qualifications, I experienced the size of the curriculum as:



### 5. How satisfied are you with the logical order of the topics presented in the module?



### 8. Have you received digital teaching in the module?



### 8.a How satisfied are you with the digital teaching?



### 9. How much have you benefited from taking this module overall?