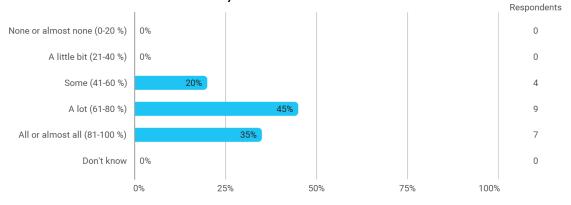

## MODULE EVALUATION Data Handling, Exploration and Applied Machine Learning

# Autumn 2022 MSc in Business Data Science 1. semester

Response rate: 50 %

#### **Overall Status**



#### 1. How many of the lectures for this module have you participated in?



#### 2. How much of the curriculum have you read?



## 3. In relation to my own qualifications, I experienced the difficulty of the curriculum as:



## 4. In relation to my own qualifications, I experienced the size of the curriculum as:



## 5. How satisfied are you with the logical order of the topics presented in the module?



## 8. Have you received digital teaching in the module?



### 8.a How satisfied are you with the digital teaching?



### 9. How much have you benefited from taking this module overall?