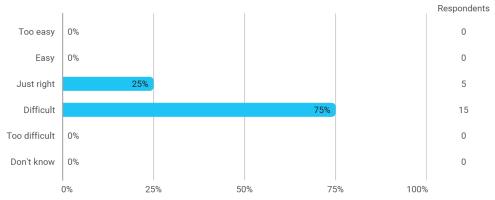

## 3. In relation to my own qualifications, I experienced the difficulty of the curriculum as: