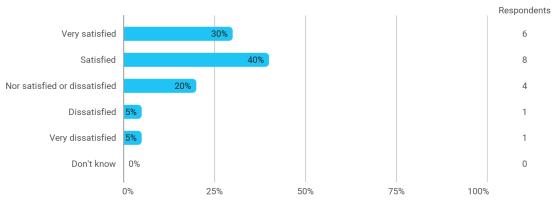

## 5. How satisfied are you with the logical order of the topics presented in the module?