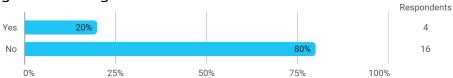

## MODULE EVALUATION Data Handling, Exploration and Applied Machine Learning

# Autumn 2022 MSc in Business Data Science 1. semester

Response rate: 50 %

#### **Overall Status**



#### 1. How many of the lectures for this module have you participated in?



#### 2. How much of the curriculum have you read?



## 3. In relation to my own qualifications, I experienced the difficulty of the curriculum as:



## 4. In relation to my own qualifications, I experienced the size of the curriculum as:



## 5. How satisfied are you with the logical order of the topics presented in the module?



## 8. Have you received digital teaching in the module?



### 8.a How satisfied are you with the digital teaching?



### 9. How much have you benefited from taking this module overall?