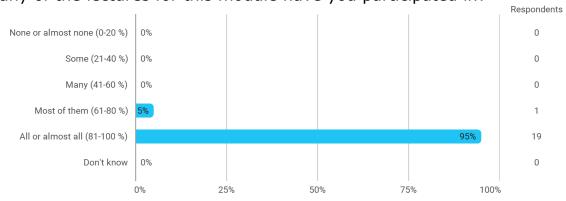

## MODULE EVALUATION Data Handling, Exploration and Applied Machine Learning

# Autumn 2022 MSc in Business Data Science 1. semester

Response rate: 50 %

#### **Overall Status**



#### 1. How many of the lectures for this module have you participated in?



#### 2. How much of the curriculum have you read?



## 3. In relation to my own qualifications, I experienced the difficulty of the curriculum as:



## 4. In relation to my own qualifications, I experienced the size of the curriculum as:



## 5. How satisfied are you with the logical order of the topics presented in the module?



## 8. Have you received digital teaching in the module?



### 8.a How satisfied are you with the digital teaching?



### 9. How much have you benefited from taking this module overall?