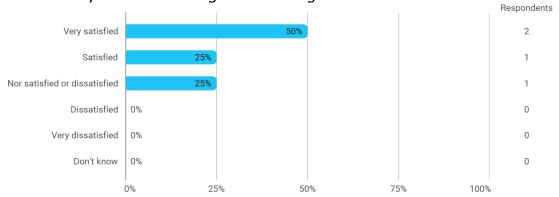

## MODULE EVALUATION Data Handling, Exploration and Applied Machine Learning

# Autumn 2022 MSc in Business Data Science 1. semester

Response rate: 50 %

#### **Overall Status**



#### 1. How many of the lectures for this module have you participated in?



#### 2. How much of the curriculum have you read?



## 3. In relation to my own qualifications, I experienced the difficulty of the curriculum as:



## 4. In relation to my own qualifications, I experienced the size of the curriculum as:



## 5. How satisfied are you with the logical order of the topics presented in the module?



## 8. Have you received digital teaching in the module?



### 8.a How satisfied are you with the digital teaching?



### 9. How much have you benefited from taking this module overall?