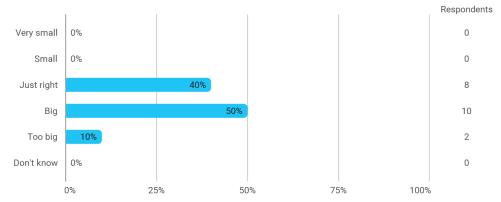

## 4. In relation to my own qualifications, I experienced the size of the curriculum as: