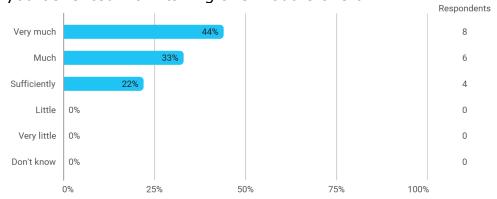

## MODULE EVALUATION Data Handling, Exploration and Applied Machine Learning

# Autumn 2022 MSc in Business Data Science 1. semester

Response rate: 50 %

#### **Overall Status**



#### 1. How many of the lectures for this module have you participated in?



#### 2. How much of the curriculum have you read?



## 3. In relation to my own qualifications, I experienced the difficulty of the curriculum as:



## 4. In relation to my own qualifications, I experienced the size of the curriculum as:



## 5. How satisfied are you with the logical order of the topics presented in the module?



## 8. Have you received digital teaching in the module?



### 8.a How satisfied are you with the digital teaching?



### 9. How much have you benefited from taking this module overall?