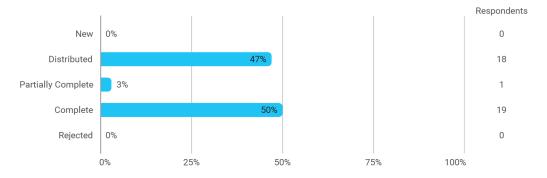

## MODULE EVALUATION Data Handling, Exploration and Applied Machine Learning

# Autumn 2022 MSc in Business Data Science 1. semester

Response rate: 50 %

#### **Overall Status**



#### 1. How many of the lectures for this module have you participated in?



#### 2. How much of the curriculum have you read?



## 3. In relation to my own qualifications, I experienced the difficulty of the curriculum as:



## 4. In relation to my own qualifications, I experienced the size of the curriculum as:



## 5. How satisfied are you with the logical order of the topics presented in the module?



## 8. Have you received digital teaching in the module?



### 8.a How satisfied are you with the digital teaching?



### 9. How much have you benefited from taking this module overall?