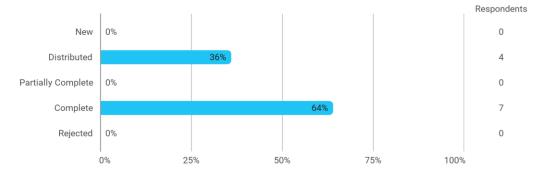

## **MODULE EVALUATION Design- and Human Driven Innovation**

Spring 2024

Master of Science (MSc) in Technology (Entrepreneurial Business Engineering)

2. semester

Response rate: 64 %