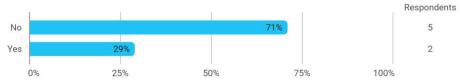

## **Overall Status**

In relation to my own qualifications, I experienced the difficulty of the curriculum as:

Do you have any other comments on the curriculum?

To what extent do you experience that you have gained the competencies defined in the learning goals of the module?