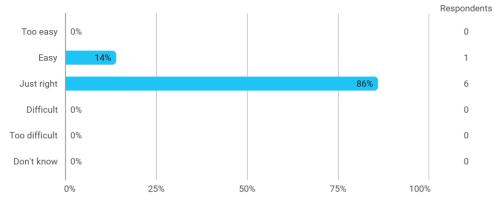

## **Overall Status**

In relation to my own qualifications, I experienced the difficulty of the curriculum as:

Do you have any other comments on the curriculum?

To what extent do you experience that you have gained the competencies defined in the learning goals of the module?