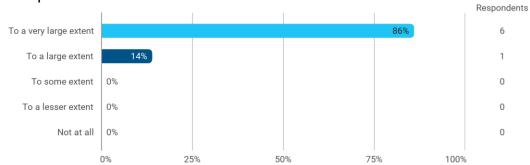

To what extent do you experience: - that the lecturers are good at explaining academic points clearly?

To what extent do you experience: - that the lecturers use practical examples to explain difficult points?