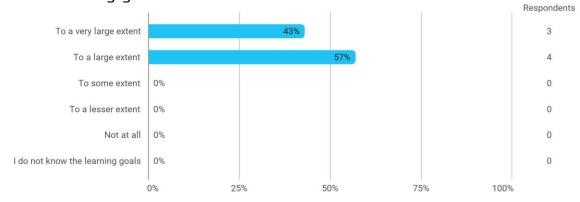

## **Overall Status**

In relation to my own qualifications, I experienced the difficulty of the curriculum as:

Do you have any other comments on the curriculum?

To what extent do you experience that you have gained the competencies defined in the learning goals of the module?