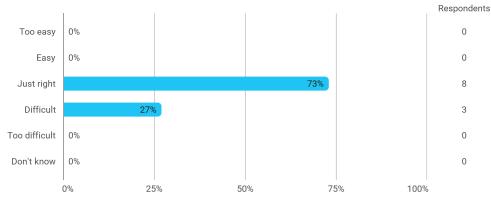

## **Overall Status**

In relation to my own qualifications, I experienced the difficulty of the curriculum as:

Do you have any other comments on the curriculum?

To what extent do you experience that you have gained the competencies defined in the learning goals of the module?