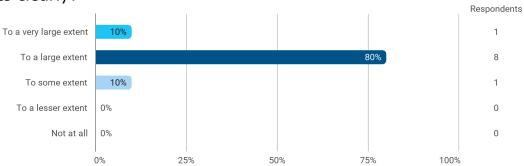

To what extent do you experience: - that the lecturers are good at explaining academic points clearly?

To what extent do you experience: - that the lecturers use practical examples to explain difficult points?