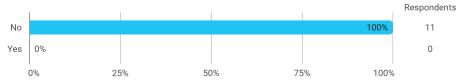

## **Overall Status**

In relation to my own qualifications, I experienced the difficulty of the curriculum as:

Do you have any other comments on the curriculum?

To what extent do you experience that you have gained the competencies defined in the learning goals of the module?