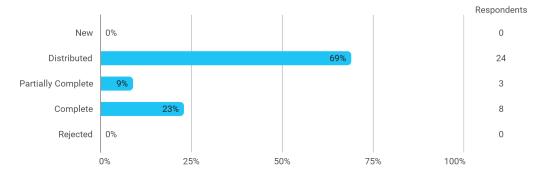

## **Overall Status**

In relation to my own qualifications, I experienced the difficulty of the curriculum as:

Do you have any other comments on the curriculum?

To what extent do you experience that you have gained the competencies defined in the learning goals of the module?