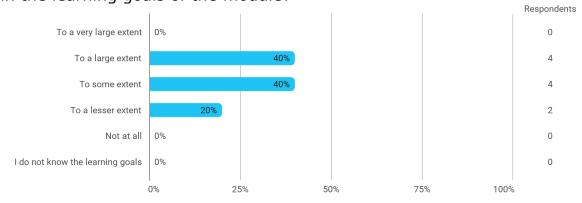

## **Overall Status**

In relation to my own qualifications, I experienced the difficulty of the curriculum as:

Do you have any other comments on the curriculum?

To what extent do you experience that you have gained the competencies defined in the learning goals of the module?