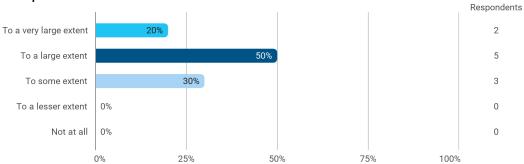

To what extent do you experience: - that the lecturers are good at explaining academic points clearly?

To what extent do you experience: - that the lecturers use practical examples to explain difficult points?