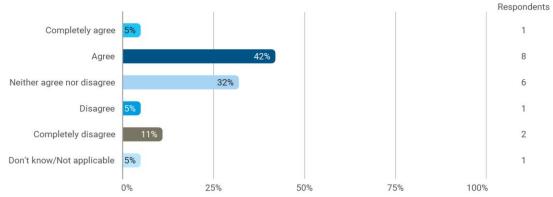

3. To what extent do you agree with the following statements? I felt satisfied in relation to: - 3.b The way lectures were scheduled and their duration

4. To what extend do you agree or disagree with the following statements? - 4.a The premises are suitable for teaching (equipment, indoor climate, interior design, etc.)