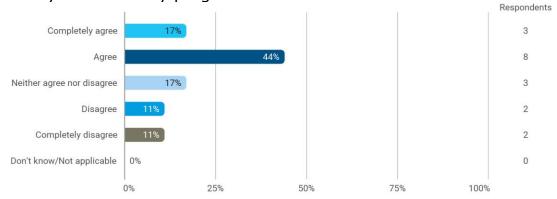

4. To what extend do you agree or disagree with the following statements? - 4.b Student workspaces are available to support the academic environment of my degree programme and campus in general

4. To what extend do you agree or disagree with the following statements? - 4.c The university offers good social facilities and spaces for taking breaks and socialising with fellow students