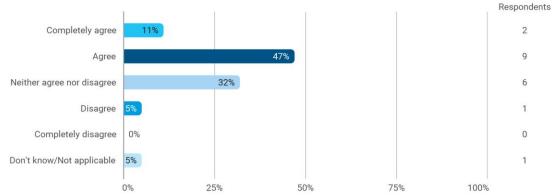

3. To what extent do you agree with the following statements? I felt satisfied in relation to: - 3.b The way lectures were scheduled and their duration

4. To what extend do you agree or disagree with the following statements? - 4.a The premises are suitable for teaching (equipment, indoor climate, interior design, etc.)