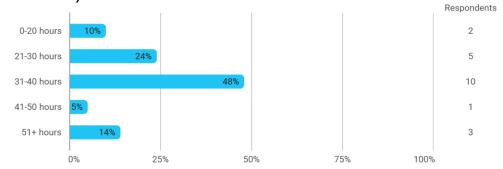

#### **Overall Status**

1. How many hours per week have you spent on average this semester (including preparation time)?

3. To what extent do you agree with the following statements? I felt satisfied in relation to: - 3.a How we were informed about the content of the teaching