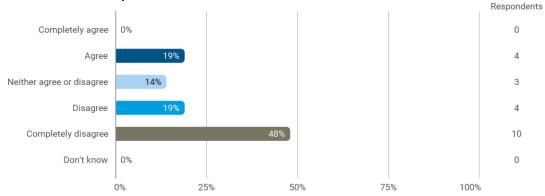

3. To what extent do you agree with the following statements? I felt satisfied in relation to: - 3.b The way lectures were scheduled and their duration

4. To what extend do you agree or disagree with the following statements? - 4.a The premises are suitable for teaching (equipment, indoor climate, interior design, etc.)