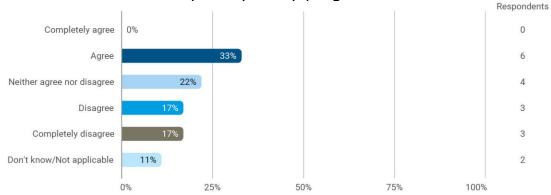

6. Do you agree or disagree with the following statements? - 6.a I feel comfortable in my chosen study programme

6. Do you agree or disagree with the following statements? - 6.b I feel that there is a great sense of community in my study programme