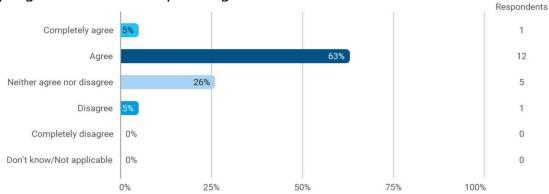

3. To what extent do you agree with the following statements? I felt satisfied in relation to: - 3.b The way lectures were scheduled and their duration

4. To what extend do you agree or disagree with the following statements? - 4.a The premises are suitable for teaching (equipment, indoor climate, interior design, etc.)