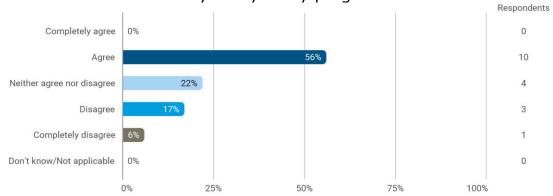

6. Do you agree or disagree with the following statements? - 6.a I feel comfortable in my chosen study programme

6. Do you agree or disagree with the following statements? - 6.b I feel that there is a great sense of community in my study programme

6. Do you agree or disagree with the following statements? - 6.c I feel that there is a great academic community in my study programme

7. Have you personally— within the last 12 months— experienced or been a victim of offensive or abusive behaviour and/or discrimination during your studies (such as bullying, violence, sexual harassment, discrimination based on gender, ethnicity, etc.)?