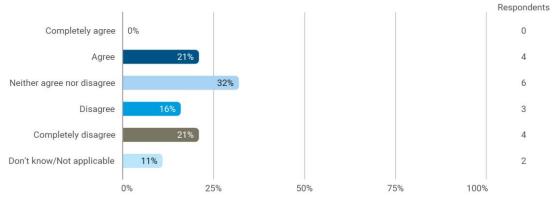

4. To what extend do you agree or disagree with the following statements? - 4.b Student workspaces are available to support the academic environment of my degree programme and campus in general

4. To what extend do you agree or disagree with the following statements? - 4.c The university offers good social facilities and spaces for taking breaks and socialising with fellow students