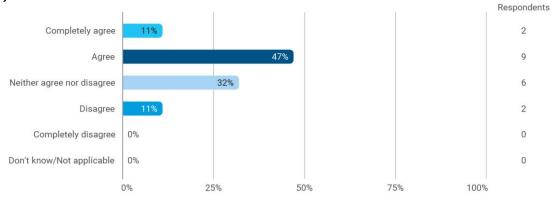

#### **Overall Status**

1. How many hours per week have you spent on average this semester (including preparation time)?

3. To what extent do you agree with the following statements? I felt satisfied in relation to: - 3.a How we were informed about the content of the teaching