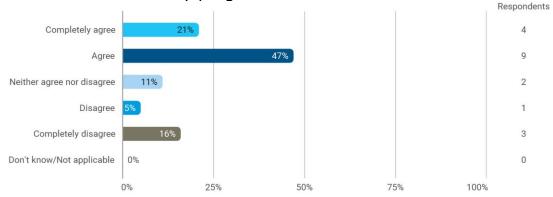

4. To what extend do you agree or disagree with the following statements? - 4.b Student workspaces are available to support the academic environment of my degree programme and campus in general

4. To what extend do you agree or disagree with the following statements? - 4.c The university offers good social facilities and spaces for taking breaks and socialising with fellow students