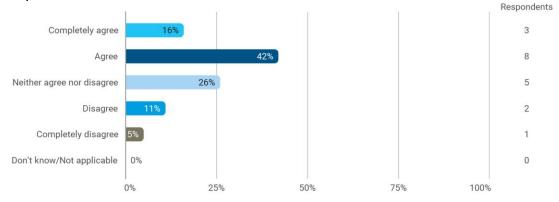

#### **Overall Status**

1. How many hours per week have you spent on average this semester (including preparation time)?

3. To what extent do you agree with the following statements? I felt satisfied in relation to: - 3.a How we were informed about the content of the teaching