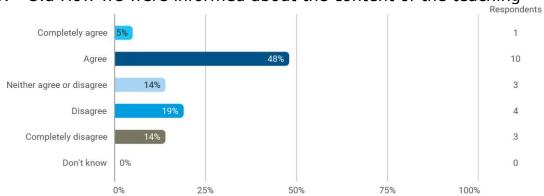

#### **Overall Status**

1. How many hours per week have you spent on average this semester (including preparation time)?

3. To what extent do you agree with the following statements? I felt satisfied in relation to: - 3.a How we were informed about the content of the teaching