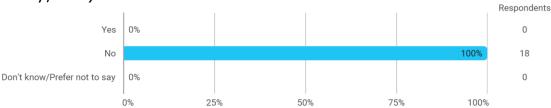

6. Do you agree or disagree with the following statements? - 6.c I feel that there is a great academic community in my study programme

7. Have you personally— within the last 12 months— experienced or been a victim of offensive or abusive behaviour and/or discrimination during your studies (such as bullying, violence, sexual harassment, discrimination based on gender, ethnicity, etc.)?