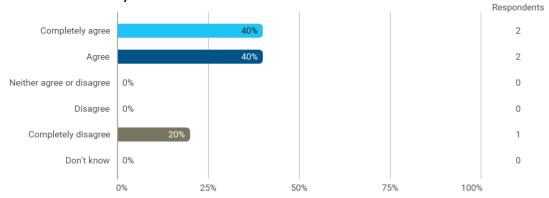

3. To what extent do you agree with the following statements? I felt satisfied in relation to: - 3.b The way lectures were scheduled and their duration

4. To what extend do you agree or disagree with the following statements? - a. The premises are suitable for teaching (equipment, indoor climate, interior design, etc.)