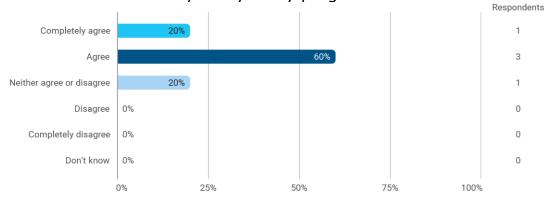

## **Overall Status**

1. How many hours per week have you spent on average this semester (including preparation time)?

3. To what extent do you agree with the following statements? I felt satisfied in relation to: - 3.a How we were informed about the content of the teaching