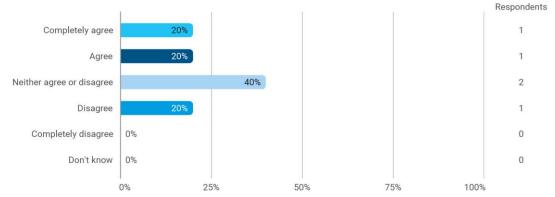

4. To what extend do you agree or disagree with the following statements? - b. Student workspaces are available to support the academic environment of my degree programme and campus in general

4. To what extend do you agree or disagree with the following statements? - c. The university offers good social facilities and spaces for taking breaks and socialising with fellow students