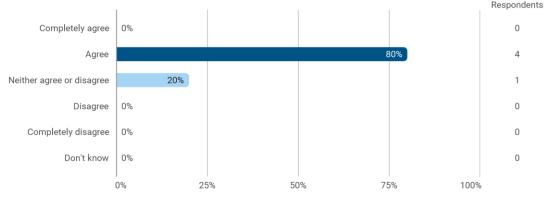

## **Overall Status**

1. How many hours per week have you spent on average this semester (including preparation time)?

3. To what extent do you agree with the following statements? I felt satisfied in relation to: - 3.a How we were informed about the content of the teaching