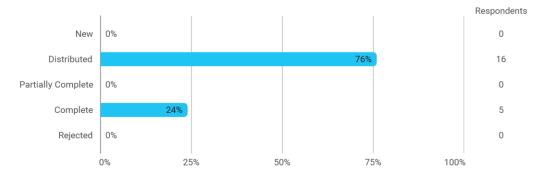

## **SEMESTER EVALUATION**

## Autumn 2022 MSc in Economic (Oecon) 1. semester

Response rate: 24 %

## **Overall Status**



1. How many hours per week have you spent on average this semester (including preparation time)?



3. To what extent do you agree with the following statements? I felt satisfied in relation to: - 3.a How we were informed about the content of the teaching



3. To what extent do you agree with the following statements? I felt satisfied in relation to: - 3.b The way lectures were scheduled and their duration



4. To what extend do you agree or disagree with the following statements? - a. The premises are suitable for teaching (equipment, indoor climate, interior design, etc.)



4. To what extend do you agree or disagree with the following statements? - b. Student workspaces are available to support the academic environment of my degree programme and campus in general



4. To what exten