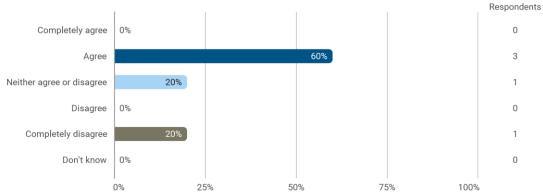

## **Overall Status**

1. How many hours per week have you spent on average this semester (including preparation time)?

3. To what extent do you agree with the following statements? I felt satisfied in relation to: - 3.a How we were informed about the content of the teaching