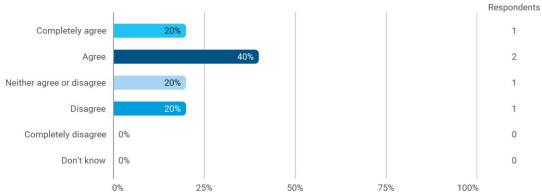

## **Overall Status**

1. How many hours per week have you spent on average this semester (including preparation time)?

3. To what extent do you agree with the following statements? I felt satisfied in relation to: - 3.a How we were informed about the content of the teaching