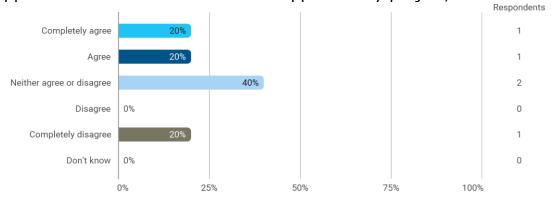

3. To what extent do you agree with the following statements? I felt satisfied in relation to: - 3.b The way lectures were scheduled and their duration

4. To what extend do you agree or disagree with the following statements? - a. The premises are suitable for teaching (equipment, indoor climate, interior design, etc.)