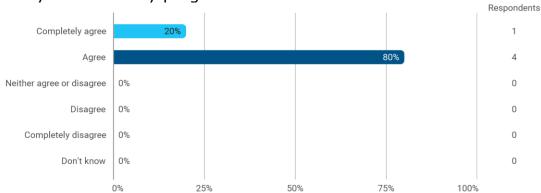

4. To what extend do you agree or disagree with the following statements? - b. Student workspaces are available to support the academic environment of my degree programme and campus in general

4. To what extend do you agree or disagree with the following statements? - c. The university offers good social facilities and spaces for taking breaks and socialising with fellow students