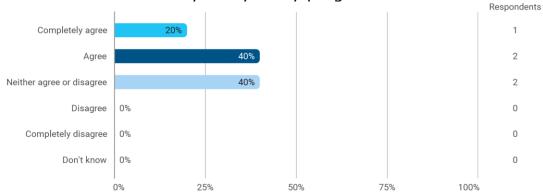

3. To what extent do you agree with the following statements? I felt satisfied in relation to: - 3.b The way lectures were scheduled and their duration

4. To what extend do you agree or disagree with the following statements? - a. The premises are suitable for teaching (equipment, indoor climate, interior design, etc.)