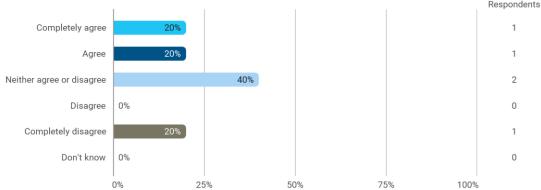

3. To what extent do you agree with the following statements? I felt satisfied in relation to: - 3.b The way lectures were scheduled and their duration

4. To what extend do you agree or disagree with the following statements? - a. The premises are suitable for teaching (equipment, indoor climate, interior design, etc.)

4. To what extend do you agree or disagree with the following statements? - b. Student workspaces are available to support the academic environment of my degree programme and campus in general

4. To what extend do you agree or disagree with the following statements? - c. The university offers good social facilities and spaces for taking breaks and socialising with fellow students