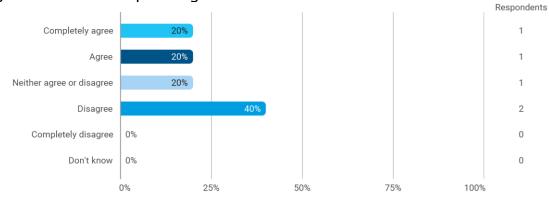

3. To what extent do you agree with the following statements? I felt satisfied in relation to: - 3.b The way lectures were scheduled and their duration

4. To what extend do you agree or disagree with the following statements? - a. The premises are suitable for teaching (equipment, indoor climate, interior design, etc.)