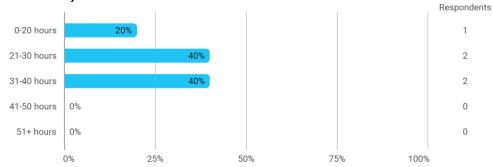

## **Overall Status**

1. How many hours per week have you spent on average this semester (including preparation time)?

3. To what extent do you agree with the following statements? I felt satisfied in relation to: - 3.a How we were informed about the content of the teaching