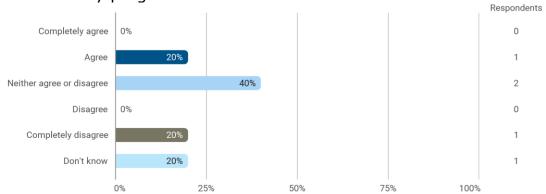

4. To what extend do you agree or disagree with the following statements? - b. Student workspaces are available to support the academic environment of my degree programme and campus in general

4. To what extend do you agree or disagree with the following statements? - c. The university offers good social facilities and spaces for taking breaks and socialising with fellow students