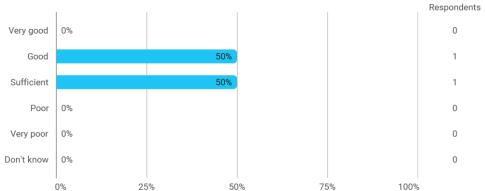

## 4. How would you evaluate your supervisor in relation to: - 4.a Supervisor's level of preparation