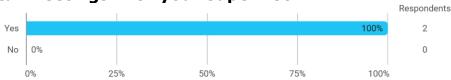

# BUSINESS SCHOOL AALBORG UNIVERSITY

#### PROJECT EVALUATION

Fall 2020
Social Data Science
3. semester

Response rate: 6 %

#### **Overall Status**



## 2. How many personal/online meetings have you had with your supervisor?



#### 3. Has the scope of your supervision been sufficient?



## 4. How would you evaluate your supervisor in relation to: - 4.a Supervisor's level of preparation



## 4. How would you evaluate your supervisor in relation to: - 4.b Supervisor's feedback



## 4. How would you evaluate your supervisor in relation to: - 4.c Supervisor's engagement



### 4. How would you evaluate your supervisor in relation to: - 4.d Supervisor's communication skills



#### 5. Have you had digital meetings with your supervisor?



#### 5.a How satisfied are you with the digital meetings?