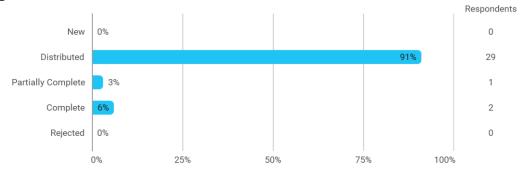

# BUSINESS SCHOOL AALBORG UNIVERSITY

#### PROJECT EVALUATION

Fall 2020
Social Data Science
3. semester

Response rate: 6 %

#### **Overall Status**



## 2. How many personal/online meetings have you had with your supervisor?



#### 3. Has the scope of your supervision been sufficient?



## 4. How would you evaluate your supervisor in relation to: - 4.a Supervisor's level of preparation



## 4. How would you evaluate your supervisor in relation to: - 4.b Supervisor's feedback



## 4. How would you evaluate your supervisor in relation to: - 4.c Supervisor's engagement



### 4. How would you evaluate your supervisor in relation to: - 4.d Supervisor's communication skills



#### 5. Have you had digital meetings with your supervisor?



#### 5.a How satisfied are you with the digital meetings?