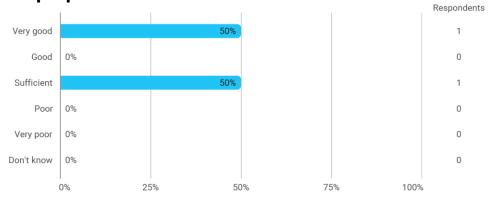

# BUSINESS SCHOOL AALBORG UNIVERSITY

#### PROJECT EVALUATION

Fall 2020
Social Data Science
3. semester

Response rate: 6 %

#### **Overall Status**



## 2. How many personal/online meetings have you had with your supervisor?



#### 3. Has the scope of your supervision been sufficient?



## 4. How would you evaluate your supervisor in relation to: - 4.a Supervisor's level of preparation



## 4. How would you evaluate your supervisor in relation to: - 4.b Supervisor's feedback



## 4. How would you evaluate your supervisor in relation to: - 4.c Supervisor's engagement



### 4. How would you evaluate your supervisor in relation to: - 4.d Supervisor's communication skills



#### 5. Have you had digital meetings with your supervisor?



#### 5.a How satisfied are you with the digital meetings?