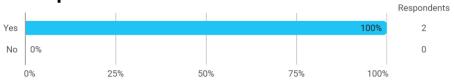

# BUSINESS SCHOOL AALBORG UNIVERSITY

#### PROJECT EVALUATION

Fall 2020
Social Data Science
3. semester

Response rate: 6 %

#### **Overall Status**



## 2. How many personal/online meetings have you had with your supervisor?



#### 3. Has the scope of your supervision been sufficient?



## 4. How would you evaluate your supervisor in relation to: - 4.a Supervisor's level of preparation



## 4. How would you evaluate your supervisor in relation to: - 4.b Supervisor's feedback



## 4. How would you evaluate your supervisor in relation to: - 4.c Supervisor's engagement



### 4. How would you evaluate your supervisor in relation to: - 4.d Supervisor's communication skills



#### 5. Have you had digital meetings with your supervisor?



#### 5.a How satisfied are you with the digital meetings?