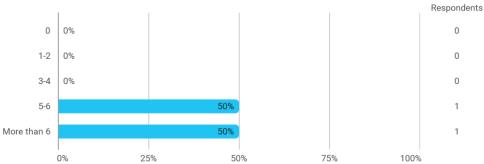

# BUSINESS SCHOOL AALBORG UNIVERSITY

#### PROJECT EVALUATION

Fall 2020
Social Data Science
3. semester

Response rate: 6 %

#### **Overall Status**



## 2. How many personal/online meetings have you had with your supervisor?



#### 3. Has the scope of your supervision been sufficient?



## 4. How would you evaluate your supervisor in relation to: - 4.a Supervisor's level of preparation



## 4. How would you evaluate your supervisor in relation to: - 4.b Supervisor's feedback



## 4. How would you evaluate your supervisor in relation to: - 4.c Supervisor's engagement



### 4. How would you evaluate your supervisor in relation to: - 4.d Supervisor's communication skills



#### 5. Have you had digital meetings with your supervisor?



#### 5.a How satisfied are you with the digital meetings?