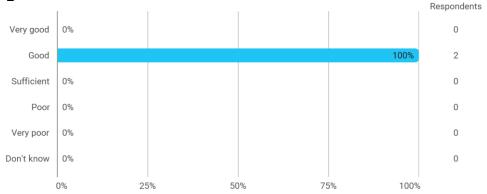

## 4. How would you evaluate your supervisor in relation to: - 4.b Supervisor's feedback