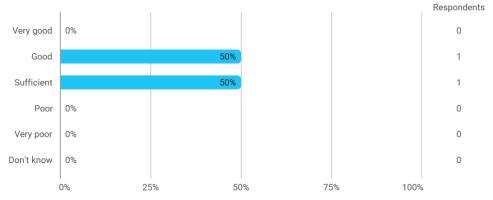

## 4. How would you evaluate your supervisor in relation to: - 4.c Supervisor's engagement