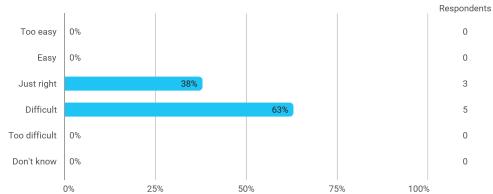

## **Overall Status**

In relation to my own qualifications, I experienced the difficulty of the curriculum as:

Do you have any other comments on the curriculum?

To what extent do you experience that you have gained the competencies defined in the learning goals of the module?