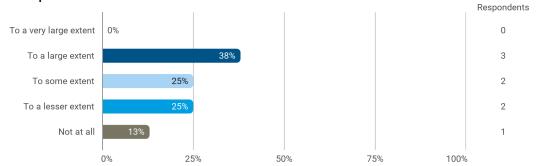

To what extent do you experience: - that the lecturers are good at explaining academic points clearly?

To what extent do you experience: - that the lecturers use practical examples to explain difficult points?