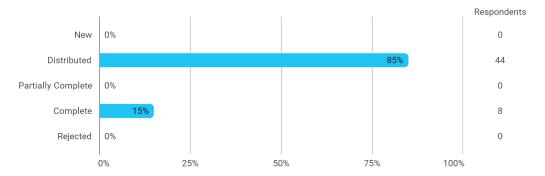

## **Overall Status**

In relation to my own qualifications, I experienced the difficulty of the curriculum as:

Do you have any other comments on the curriculum?

To what extent do you experience that you have gained the competencies defined in the learning goals of the module?