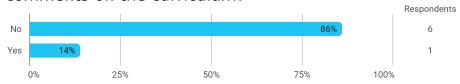

## **Overall Status**

In relation to my own qualifications, I experienced the difficulty of the curriculum as:

Do you have any other comments on the curriculum?

To what extent do you experience that you have gained the competencies defined in the learning goals of the module?