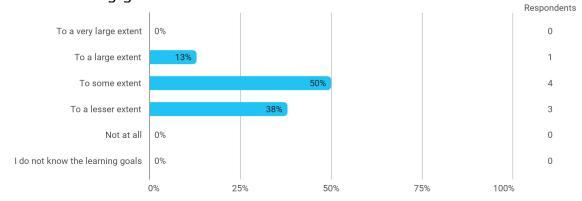

## **Overall Status**

In relation to my own qualifications, I experienced the difficulty of the curriculum as:

Do you have any other comments on the curriculum?

To what extent do you experience that you have gained the competencies defined in the learning goals of the module?