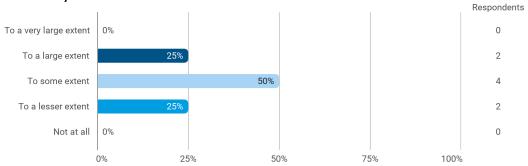

## **Overall Status**

In relation to my own qualifications, I experienced the difficulty of the curriculum as:

Do you have any other comments on the curriculum?

To what extent do you experience that you have gained the competencies defined in the learning goals of the module?