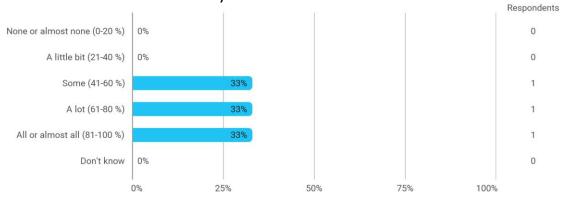

## MODULE EVALUATION Advanced Macroeconomics

# Autumn 2022 MSc in Economic (Oecon) 1. semester

Response rate: 14 %

#### **Overall Status**



## 1. How many of the lectures for this module have you participated in?



## 2. How much of the curriculum have you read?



## 3. In relation to my own qualifications, I experienced the difficulty of the curriculum as:



## 4. In relation to my own qualifications, I experienced the size of the curriculum as:



## 5. How satisfied are you with the logical order of the topics presented in the module?



#### 8. Have you received digital teaching in the module?



## 8.a How satisfied are you with the digital teaching?



## 9. How much have you benefited from taking this module overall?