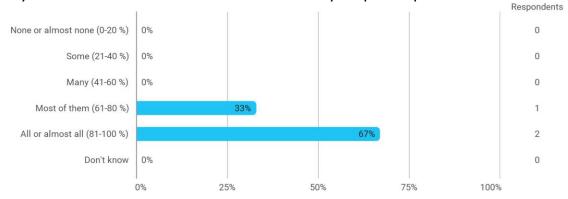

## MODULE EVALUATION Advanced Macroeconomics

# Autumn 2022 MSc in Economic (Oecon) 1. semester

Response rate: 14 %

#### **Overall Status**



## 1. How many of the lectures for this module have you participated in?



## 2. How much of the curriculum have you read?



## 3. In relation to my own qualifications, I experienced the difficulty of the curriculum as:



## 4. In relation to my own qualifications, I experienced the size of the curriculum as:



## 5. How satisfied are you with the logical order of the topics presented in the module?



#### 8. Have you received digital teaching in the module?



## 8.a How satisfied are you with the digital teaching?



## 9. How much have you benefited from taking this module overall?