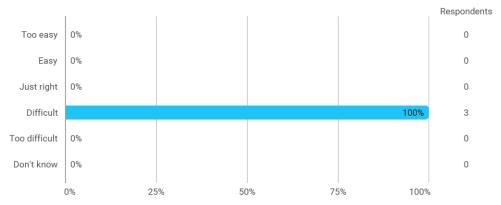

## 3. In relation to my own qualifications, I experienced the difficulty of the curriculum as: