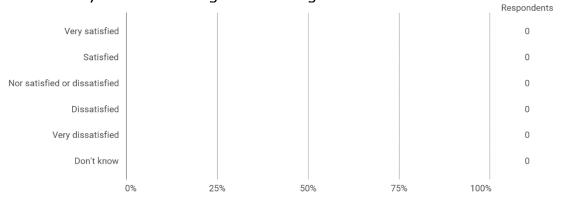

## MODULE EVALUATION Advanced Macroeconomics

# Autumn 2022 MSc in Economic (Oecon) 1. semester

Response rate: 14 %

#### **Overall Status**



## 1. How many of the lectures for this module have you participated in?



## 2. How much of the curriculum have you read?



## 3. In relation to my own qualifications, I experienced the difficulty of the curriculum as:



## 4. In relation to my own qualifications, I experienced the size of the curriculum as:



## 5. How satisfied are you with the logical order of the topics presented in the module?



#### 8. Have you received digital teaching in the module?



## 8.a How satisfied are you with the digital teaching?



## 9. How much have you benefited from taking this module overall?