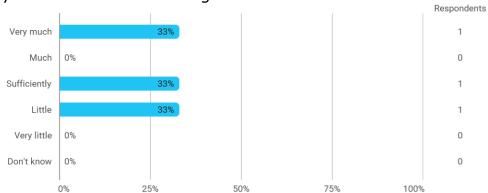

## MODULE EVALUATION Advanced Macroeconomics

# Autumn 2022 MSc in Economic (Oecon) 1. semester

Response rate: 14 %

#### **Overall Status**



## 1. How many of the lectures for this module have you participated in?



## 2. How much of the curriculum have you read?



## 3. In relation to my own qualifications, I experienced the difficulty of the curriculum as:



## 4. In relation to my own qualifications, I experienced the size of the curriculum as:



## 5. How satisfied are you with the logical order of the topics presented in the module?



#### 8. Have you received digital teaching in the module?



## 8.a How satisfied are you with the digital teaching?



## 9. How much have you benefited from taking this module overall?