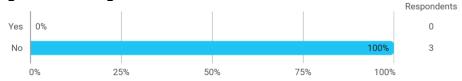

## MODULE EVALUATION Advanced Macroeconomics

# Autumn 2022 MSc in Economic (Oecon) 1. semester

Response rate: 14 %

#### **Overall Status**



## 1. How many of the lectures for this module have you participated in?



## 2. How much of the curriculum have you read?



## 3. In relation to my own qualifications, I experienced the difficulty of the curriculum as:



## 4. In relation to my own qualifications, I experienced the size of the curriculum as:



## 5. How satisfied are you with the logical order of the topics presented in the module?



#### 8. Have you received digital teaching in the module?



## 8.a How satisfied are you with the digital teaching?



## 9. How much have you benefited from taking this module overall?