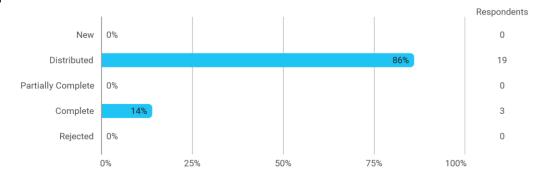

## MODULE EVALUATION Advanced Macroeconomics

# Autumn 2022 MSc in Economic (Oecon) 1. semester

Response rate: 14 %

#### **Overall Status**



## 1. How many of the lectures for this module have you participated in?



## 2. How much of the curriculum have you read?



## 3. In relation to my own qualifications, I experienced the difficulty of the curriculum as:



## 4. In relation to my own qualifications, I experienced the size of the curriculum as:



## 5. How satisfied are you with the logical order of the topics presented in the module?



#### 8. Have you received digital teaching in the module?



## 8.a How satisfied are you with the digital teaching?



## 9. How much have you benefited from taking this module overall?