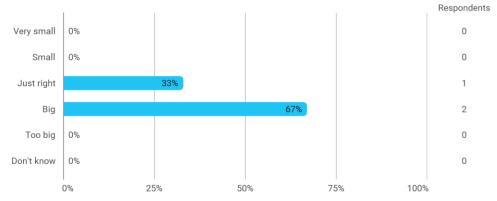

## 4. In relation to my own qualifications, I experienced the size of the curriculum as: