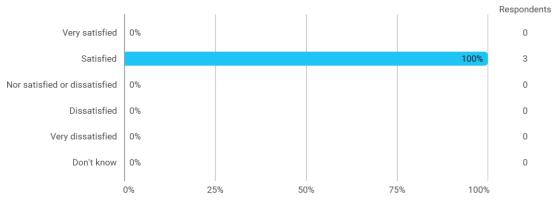

## 5. How satisfied are you with the logical order of the topics presented in the module?