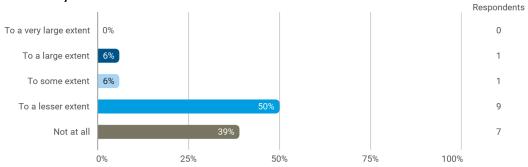

To what extent do you experience: - that the lecturers are good at explaining academic points clearly?

To what extent do you experience: - that the lecturers use practical examples to explain difficult points?