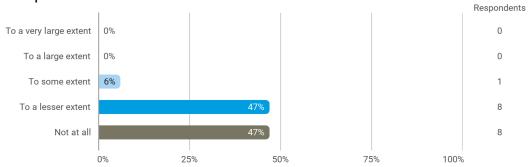

To what extent do you experience: - that the lecturers are good at explaining academic points clearly?

To what extent do you experience: - that the lecturers use practical examples to explain difficult points?