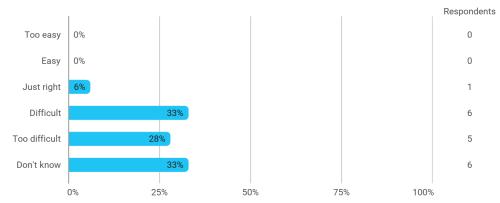

## **Overall Status**

In relation to my own qualifications, I experienced the difficulty of the curriculum as:

Do you have any other comments on the curriculum?

To what extent do you experience that you have gained the competencies defined in the learning goals of the module?