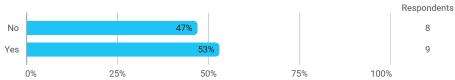

## **Overall Status**

In relation to my own qualifications, I experienced the difficulty of the curriculum as:

Do you have any other comments on the curriculum?

To what extent do you experience that you have gained the competencies defined in the learning goals of the module?