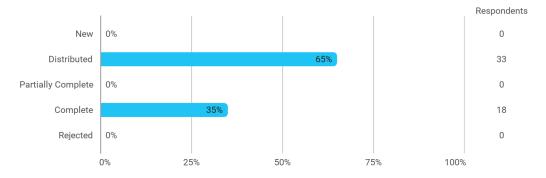

## **Overall Status**

In relation to my own qualifications, I experienced the difficulty of the curriculum as:

Do you have any other comments on the curriculum?

To what extent do you experience that you have gained the competencies defined in the learning goals of the module?