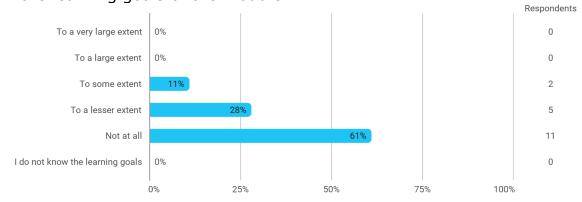

## **Overall Status**

In relation to my own qualifications, I experienced the difficulty of the curriculum as:

Do you have any other comments on the curriculum?

To what extent do you experience that you have gained the competencies defined in the learning goals of the module?