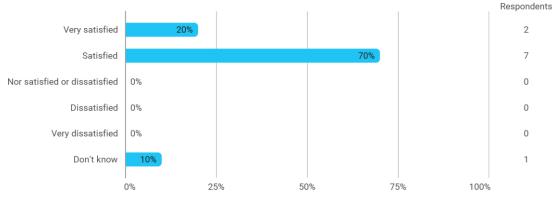

## 5. How satisfied are you with the logical order of the topics presented in the module?