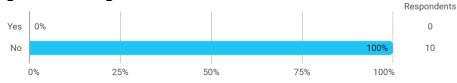

BUSINESS SCHOOL

AALBORG UNIVERSITY

MODULE EVALUATION Statistic

Autumn 2022 Bachelor in Economic (Oecon) 3. semester

Response rate: 21 %

#### **Overall Status**



### 1. How many of the lectures for this module have you participated in?



### 2. How much of the curriculum have you read?



3. In relation to my own qualifications, I experienced the difficulty of the curriculum as:



# 4. In relation to my own qualifications, I experienced the size of the curriculum as:



## 5. How satisfied are you with the logical order of the topics presented in the module?



### 8. Have you received digital teaching in the module?



### 8.a How satisfied are you with the digital teaching?



### 9. How much have you benefited from taking this module overall?