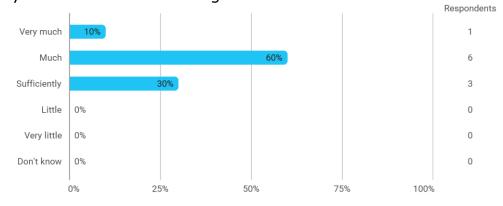

BUSINESS SCHOOL

AALBORG UNIVERSITY

MODULE EVALUATION Statistic

Autumn 2022 Bachelor in Economic (Oecon) 3. semester

Response rate: 21 %

#### **Overall Status**



### 1. How many of the lectures for this module have you participated in?



### 2. How much of the curriculum have you read?



3. In relation to my own qualifications, I experienced the difficulty of the curriculum as:



# 4. In relation to my own qualifications, I experienced the size of the curriculum as:



## 5. How satisfied are you with the logical order of the topics presented in the module?



### 8. Have you received digital teaching in the module?



### 8.a How satisfied are you with the digital teaching?



### 9. How much have you benefited from taking this module overall?