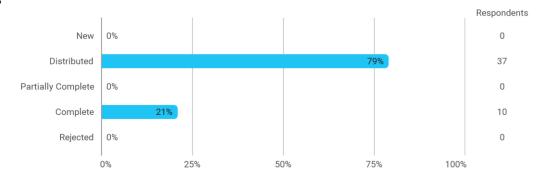

BUSINESS SCHOOL

AALBORG UNIVERSITY

MODULE EVALUATION Statistic

Autumn 2022 Bachelor in Economic (Oecon) 3. semester

Response rate: 21 %

#### **Overall Status**



### 1. How many of the lectures for this module have you participated in?



### 2. How much of the curriculum have you read?



3. In relation to my own qualifications, I experienced the difficulty of the curriculum as:



# 4. In relation to my own qualifications, I experienced the size of the curriculum as:



## 5. How satisfied are you with the logical order of the topics presented in the module?



### 8. Have you received digital teaching in the module?



### 8.a How satisfied are you with the digital teaching?



### 9. How much have you benefited from taking this module overall?