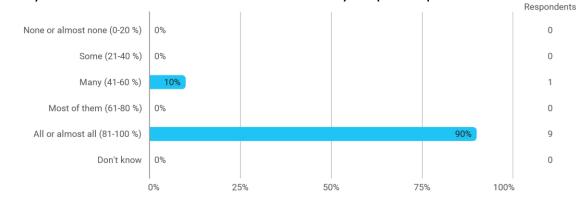

BUSINESS SCHOOL

AALBORG UNIVERSITY

MODULE EVALUATION Statistic

Autumn 2022 Bachelor in Economic (Oecon) 3. semester

Response rate: 21 %

#### **Overall Status**



### 1. How many of the lectures for this module have you participated in?



### 2. How much of the curriculum have you read?



3. In relation to my own qualifications, I experienced the difficulty of the curriculum as:



# 4. In relation to my own qualifications, I experienced the size of the curriculum as:



## 5. How satisfied are you with the logical order of the topics presented in the module?



### 8. Have you received digital teaching in the module?



### 8.a How satisfied are you with the digital teaching?



### 9. How much have you benefited from taking this module overall?