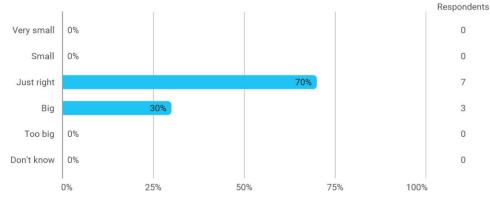

# 4. In relation to my own qualifications, I experienced the size of the curriculum as: