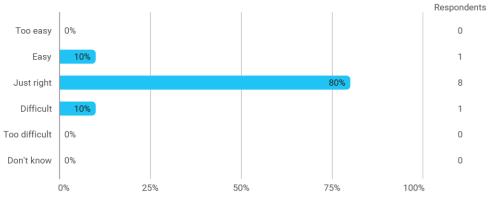

# 4. In relation to my own qualifications, I experienced the size of the curriculum as: