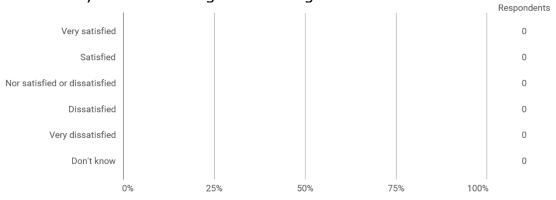

BUSINESS SCHOOL

AALBORG UNIVERSITY

MODULE EVALUATION Statistic

Autumn 2022 Bachelor in Economic (Oecon) 3. semester

Response rate: 21 %

#### **Overall Status**



### 1. How many of the lectures for this module have you participated in?



### 2. How much of the curriculum have you read?



3. In relation to my own qualifications, I experienced the difficulty of the curriculum as:



# 4. In relation to my own qualifications, I experienced the size of the curriculum as:



## 5. How satisfied are you with the logical order of the topics presented in the module?



### 8. Have you received digital teaching in the module?



### 8.a How satisfied are you with the digital teaching?



### 9. How much have you benefited from taking this module overall?