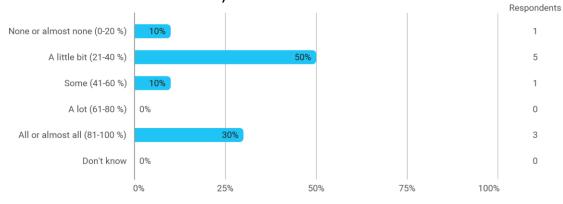

### 2. How much of the curriculum have you read?

3. In relation to my own qualifications, I experienced the difficulty of the curriculum as: