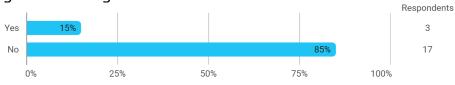

## BUSINESS SCHOOL AALBORG UNIVERSITY

MODULE EVALUATION Empirical Finance

Spring 2022 MSc in Finance

2. semester

Response rate: 63%

#### **Overall Status**



### 1. How many of the lectures for this module have you participated in?



### 2. How much of the curriculum have you read?



## 3. In relation to my own qualifications, I experienced the difficulty of the curriculum as:



# 4. In relation to my own qualifications, I experienced the size of the curriculum as:



## 5. How satisfied are you with the logical order of the topics presented in the module?



### 8. Have you received digital teaching in the module?



### 8.a How satisfied are you with the digital teaching?



### 9. How much have you benefited from taking this module overall?