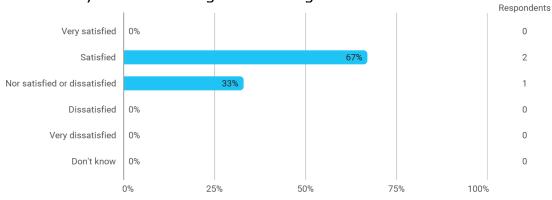

## BUSINESS SCHOOL AALBORG UNIVERSITY

MODULE EVALUATION Empirical Finance

Spring 2022 MSc in Finance

2. semester

Response rate: 63%

#### **Overall Status**



### 1. How many of the lectures for this module have you participated in?



### 2. How much of the curriculum have you read?



## 3. In relation to my own qualifications, I experienced the difficulty of the curriculum as:



# 4. In relation to my own qualifications, I experienced the size of the curriculum as:



## 5. How satisfied are you with the logical order of the topics presented in the module?



### 8. Have you received digital teaching in the module?



### 8.a How satisfied are you with the digital teaching?



### 9. How much have you benefited from taking this module overall?