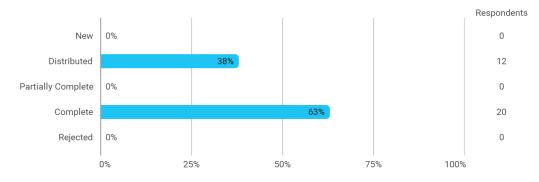

## BUSINESS SCHOOL AALBORG UNIVERSITY

MODULE EVALUATION Empirical Finance

Spring 2022 MSc in Finance

2. semester

Response rate: 63%

#### **Overall Status**



### 1. How many of the lectures for this module have you participated in?



### 2. How much of the curriculum have you read?



## 3. In relation to my own qualifications, I experienced the difficulty of the curriculum as:



# 4. In relation to my own qualifications, I experienced the size of the curriculum as:



## 5. How satisfied are you with the logical order of the topics presented in the module?



### 8. Have you received digital teaching in the module?



### 8.a How satisfied are you with the digital teaching?



### 9. How much have you benefited from taking this module overall?