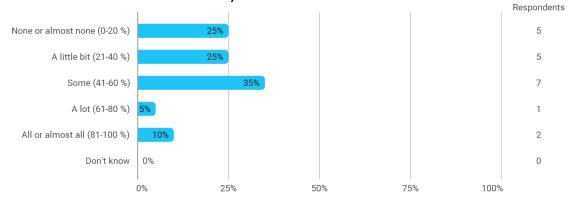

## BUSINESS SCHOOL AALBORG UNIVERSITY

MODULE EVALUATION Empirical Finance

Spring 2022 MSc in Finance

2. semester

Response rate: 63%

#### **Overall Status**



### 1. How many of the lectures for this module have you participated in?



### 2. How much of the curriculum have you read?



## 3. In relation to my own qualifications, I experienced the difficulty of the curriculum as:



# 4. In relation to my own qualifications, I experienced the size of the curriculum as:



## 5. How satisfied are you with the logical order of the topics presented in the module?



### 8. Have you received digital teaching in the module?



### 8.a How satisfied are you with the digital teaching?



### 9. How much have you benefited from taking this module overall?