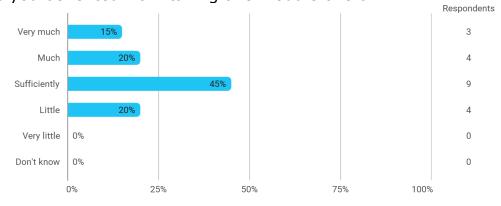

## BUSINESS SCHOOL AALBORG UNIVERSITY

MODULE EVALUATION Empirical Finance

Spring 2022 MSc in Finance

2. semester

Response rate: 63%

#### **Overall Status**



### 1. How many of the lectures for this module have you participated in?



### 2. How much of the curriculum have you read?



## 3. In relation to my own qualifications, I experienced the difficulty of the curriculum as:



# 4. In relation to my own qualifications, I experienced the size of the curriculum as:



## 5. How satisfied are you with the logical order of the topics presented in the module?



### 8. Have you received digital teaching in the module?



### 8.a How satisfied are you with the digital teaching?



### 9. How much have you benefited from taking this module overall?