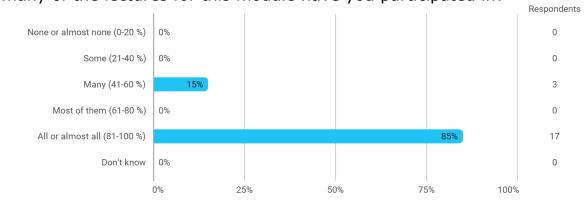

## BUSINESS SCHOOL AALBORG UNIVERSITY

MODULE EVALUATION Empirical Finance

Spring 2022 MSc in Finance

2. semester

Response rate: 63%

#### **Overall Status**



### 1. How many of the lectures for this module have you participated in?



### 2. How much of the curriculum have you read?



## 3. In relation to my own qualifications, I experienced the difficulty of the curriculum as:



# 4. In relation to my own qualifications, I experienced the size of the curriculum as:



## 5. How satisfied are you with the logical order of the topics presented in the module?



### 8. Have you received digital teaching in the module?



### 8.a How satisfied are you with the digital teaching?



### 9. How much have you benefited from taking this module overall?