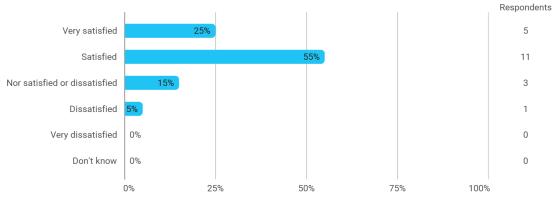

## 5. How satisfied are you with the logical order of the topics presented in the module?