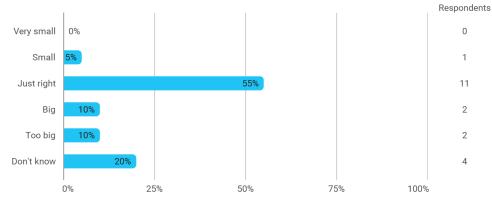

# 4. In relation to my own qualifications, I experienced the size of the curriculum as: