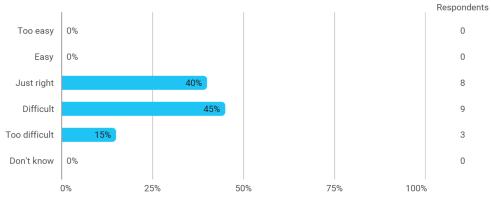

## 3. In relation to my own qualifications, I experienced the difficulty of the curriculum as: