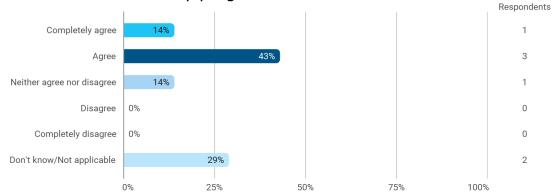

4. To what extend do you agree or disagree with the following statements? - 4.b Student workspaces are available to support the academic environment of my degree programme and campus in general

4. To what extend do you agree or disagree with the following statements? - 4.c The university offers good social facilities and spaces for taking breaks and socialising with fellow students