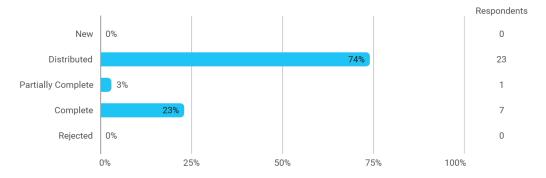

### SEMESTER EVALUATION

Spring 2022
MSc in Finance
2. semester

Response rate: 23%