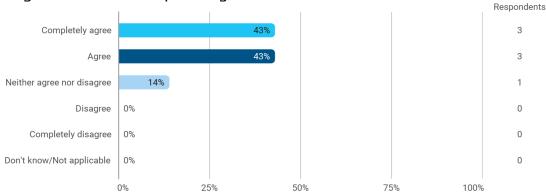

3. To what extent do you agree with the following statements? I felt satisfied in relation to: - 3.b The way lectures were scheduled and their duration

4. To what extend do you agree or disagree with the following statements? - 4.a The premises are suitable for teaching (equipment, indoor climate, interior design, etc.)