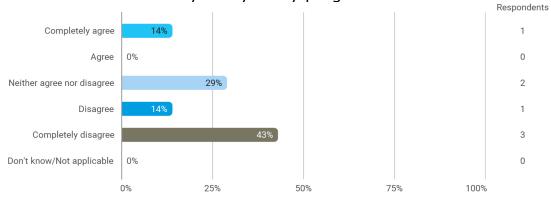

5. To what extend do you agree or disagree with the following statements? - 5.a The digital teaching, including online lectures, has contributed to my academic performance in the study programme

5. To what extend do you agree or disagree with the following statements? - 5.b My lecturers have been good at involving and utilising relevant digital tools in the lectures/courses