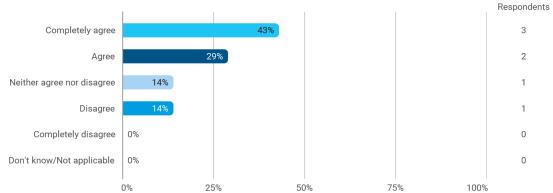

3. To what extent do you agree with the following statements? I felt satisfied in relation to: - 3.b The way lectures were scheduled and their duration

4. To what extend do you agree or disagree with the following statements? - 4.a The premises are suitable for teaching (equipment, indoor climate, interior design, etc.)

4. To what extend do you agree or disagree with the following statements? - 4.b Student workspaces are available to support the academic environment of my degree programme and campus in general

4. To what extend do you agree or disagree with the following statements? - 4.c The university offers good social facilities and spaces for taking breaks and socialising with fellow students