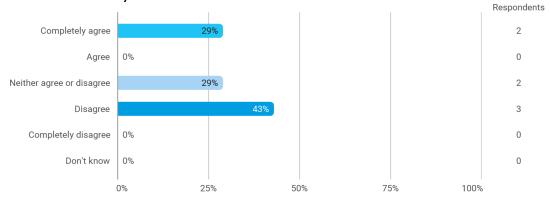

3. To what extent do you agree with the following statements? I felt satisfied in relation to: - 3.b The way lectures were scheduled and their duration

4. To what extend do you agree or disagree with the following statements? - 4.a The premises are suitable for teaching (equipment, indoor climate, interior design, etc.)