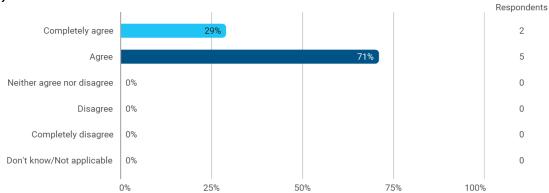

#### **Overall Status**

1. How many hours per week have you spent on average this semester (including preparation time)?

3. To what extent do you agree with the following statements? I felt satisfied in relation to: - 3.a How we were informed about the content of the teaching