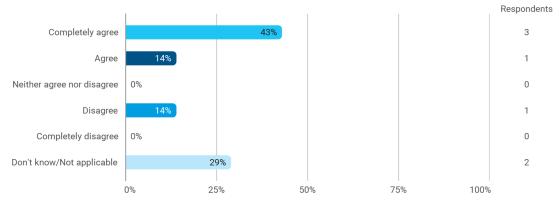

3. To what extent do you agree with the following statements? I felt satisfied in relation to: - 3.b The way lectures were scheduled and their duration

4. To what extend do you agree or disagree with the following statements? - 4.a The premises are suitable for teaching (equipment, indoor climate, interior design, etc.)