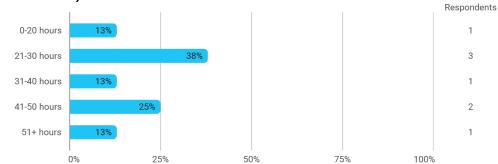

#### **Overall Status**

1. How many hours per week have you spent on average this semester (including preparation time)?

3. To what extent do you agree with the following statements? I felt satisfied in relation to: - 3.a How we were informed about the content of the teaching