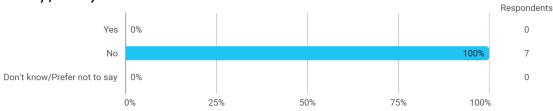

6. Do you agree or disagree with the following statements? - 6.c I feel that there is a great academic community in my study programme

7. Have you personally– within the last 12 months – experienced or been a victim of offensive or abusive behaviour and/or discrimination during your studies (such as bullying, violence, sexual harassment, discrimination based on gender, ethnicity, etc.)?