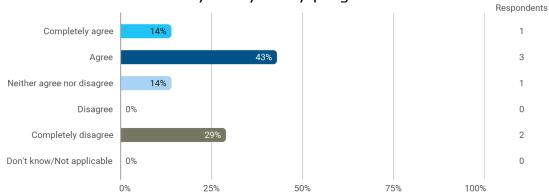

5. To what extend do you agree or disagree with the following statements? - 5.c The digital opportunities available to us have supported my project/case work

5. To what extend do you agree or disagree with the following statements? - 5.d The digital opportunities available to us have supported social contact with my fellow students