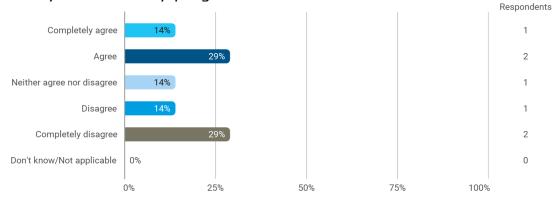

4. To what extend do you agree or disagree with the following statements? - 4.b Student workspaces are available to support the academic environment of my degree programme and campus in general

4. To what extend do you agree or disagree with the following statements? - 4.c The university offers good social facilities and spaces for taking breaks and socialising with fellow students