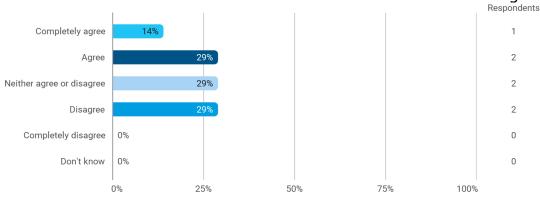

#### **Overall Status**

1. How many hours per week have you spent on average this semester (including preparation time)?

3. To what extent do you agree with the following statements? I felt satisfied in relation to: - 3.a How we were informed about the content of the teaching