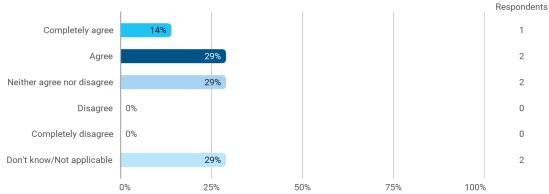

3. To what extent do you agree with the following statements? I felt satisfied in relation to: - 3.b The way lectures were scheduled and their duration

4. To what extend do you agree or disagree with the following statements? - 4.a The premises are suitable for teaching (equipment, indoor climate, interior design, etc.)