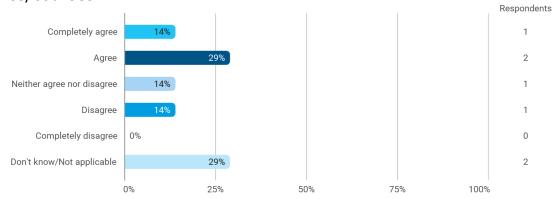

#### **Overall Status**

1. How many hours per week have you spent on average this semester (including preparation time)?

3. To what extent do you agree with the following statements? I felt satisfied in relation to: - 3.a How we were informed about the content of the teaching