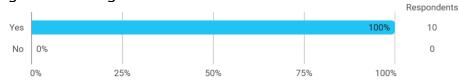

# MODULE EVALUATION Corporate Entrepreneurship, Management and Technology

## Autumn 2022 MSc in Entrepreneurial Engineering 1. semester

Response rate: 63 %

#### **Overall Status**



## 1. How many of the lectures for this module have you participated in?



## 2. How much of the curriculum have you read?



## 3. In relation to my own qualifications, I experienced the difficulty of the curriculum as:



## 4. In relation to my own qualifications, I experienced the size of the curriculum as:



## 5. How satisfied are you with the logical order of the topics presented in the module?



## 8. Have you received digital teaching in the module?



## 8.a How satisfied are you with the digital teaching?



## 9. How much have you benefited from taking this module overall?