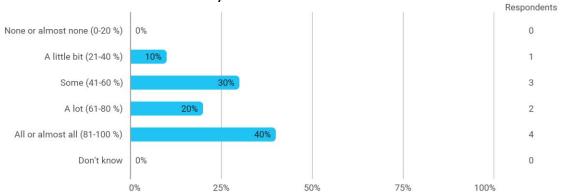

# MODULE EVALUATION Corporate Entrepreneurship, Management and Technology

## Autumn 2022 MSc in Entrepreneurial Engineering 1. semester

Response rate: 63 %

#### **Overall Status**



## 1. How many of the lectures for this module have you participated in?



## 2. How much of the curriculum have you read?



## 3. In relation to my own qualifications, I experienced the difficulty of the curriculum as:



## 4. In relation to my own qualifications, I experienced the size of the curriculum as:



## 5. How satisfied are you with the logical order of the topics presented in the module?



## 8. Have you received digital teaching in the module?



## 8.a How satisfied are you with the digital teaching?



## 9. How much have you benefited from taking this module overall?