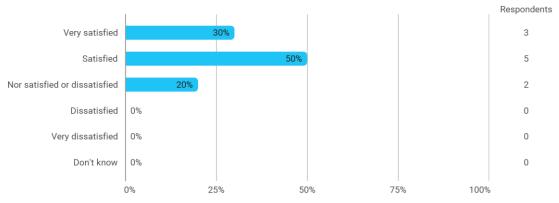

## 5. How satisfied are you with the logical order of the topics presented in the module?