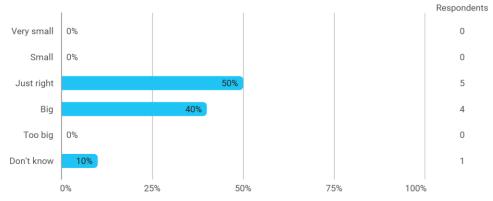

## 4. In relation to my own qualifications, I experienced the size of the curriculum as: