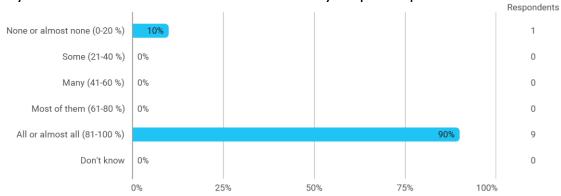

# MODULE EVALUATION Corporate Entrepreneurship, Management and Technology

## Autumn 2022 MSc in Entrepreneurial Engineering 1. semester

Response rate: 63 %

#### **Overall Status**



## 1. How many of the lectures for this module have you participated in?



## 2. How much of the curriculum have you read?



## 3. In relation to my own qualifications, I experienced the difficulty of the curriculum as:



## 4. In relation to my own qualifications, I experienced the size of the curriculum as:



## 5. How satisfied are you with the logical order of the topics presented in the module?



## 8. Have you received digital teaching in the module?



## 8.a How satisfied are you with the digital teaching?



## 9. How much have you benefited from taking this module overall?