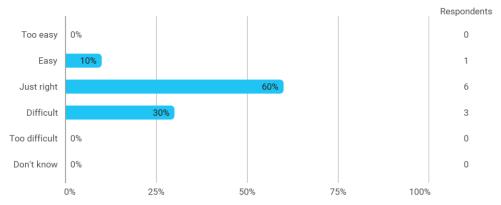

## 4. In relation to my own qualifications, I experienced the size of the curriculum as: