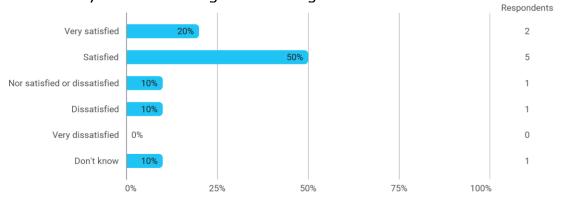

# MODULE EVALUATION Corporate Entrepreneurship, Management and Technology

## Autumn 2022 MSc in Entrepreneurial Engineering 1. semester

Response rate: 63 %

#### **Overall Status**



## 1. How many of the lectures for this module have you participated in?



## 2. How much of the curriculum have you read?



## 3. In relation to my own qualifications, I experienced the difficulty of the curriculum as:



## 4. In relation to my own qualifications, I experienced the size of the curriculum as:



## 5. How satisfied are you with the logical order of the topics presented in the module?



## 8. Have you received digital teaching in the module?



## 8.a How satisfied are you with the digital teaching?



## 9. How much have you benefited from taking this module overall?