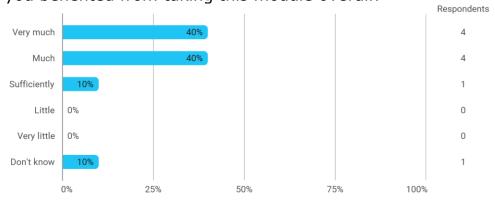

# MODULE EVALUATION Corporate Entrepreneurship, Management and Technology

## Autumn 2022 MSc in Entrepreneurial Engineering 1. semester

Response rate: 63 %

#### **Overall Status**



## 1. How many of the lectures for this module have you participated in?



## 2. How much of the curriculum have you read?



## 3. In relation to my own qualifications, I experienced the difficulty of the curriculum as:



## 4. In relation to my own qualifications, I experienced the size of the curriculum as:



## 5. How satisfied are you with the logical order of the topics presented in the module?



## 8. Have you received digital teaching in the module?



## 8.a How satisfied are you with the digital teaching?



## 9. How much have you benefited from taking this module overall?