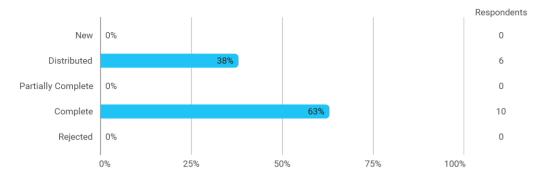

# MODULE EVALUATION Corporate Entrepreneurship, Management and Technology

## Autumn 2022 MSc in Entrepreneurial Engineering 1. semester

Response rate: 63 %

#### **Overall Status**



## 1. How many of the lectures for this module have you participated in?



## 2. How much of the curriculum have you read?



## 3. In relation to my own qualifications, I experienced the difficulty of the curriculum as:



## 4. In relation to my own qualifications, I experienced the size of the curriculum as:



## 5. How satisfied are you with the logical order of the topics presented in the module?



## 8. Have you received digital teaching in the module?



## 8.a How satisfied are you with the digital teaching?



## 9. How much have you benefited from taking this module overall?