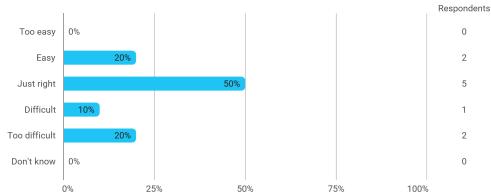

## **Overall Status**

In relation to my own qualifications, I experienced the difficulty of the curriculum as:

Do you have any other comments on the curriculum?

To what extent do you experience that you have gained the competencies defined in the learning goals of the module?