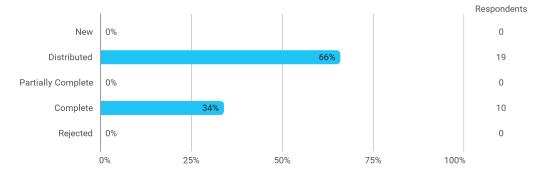

## Master of Science (MSc) in Economics and Business Administration (New Venture Creation) 3. semester

Response rate: 34 %