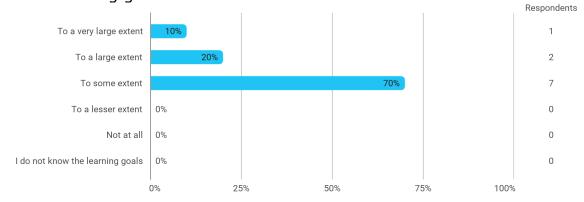

## **Overall Status**

In relation to my own qualifications, I experienced the difficulty of the curriculum as:

Do you have any other comments on the curriculum?

To what extent do you experience that you have gained the competencies defined in the learning goals of the module?