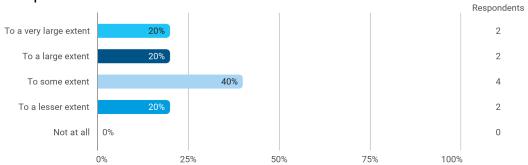

To what extent do you experience: - that the lecturers are good at explaining academic points clearly?

To what extent do you experience: - that the lecturers use practical examples to explain difficult points?