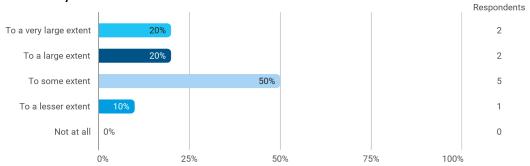

To what extent do you experience: - that the lecturers are good at explaining academic points clearly?

To what extent do you experience: - that the lecturers use practical examples to explain difficult points?