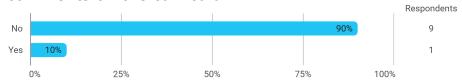

## **Overall Status**

In relation to my own qualifications, I experienced the difficulty of the curriculum as:

Do you have any other comments on the curriculum?

To what extent do you experience that you have gained the competencies defined in the learning goals of the module?