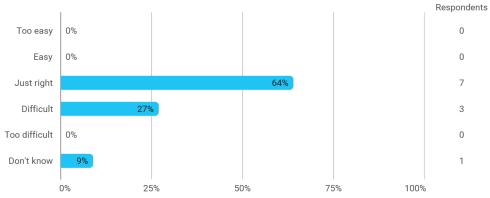

# 4. In relation to my own qualifications, I experienced the size of the curriculum as: