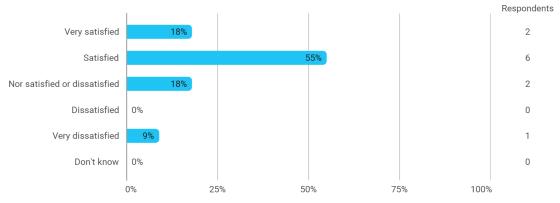

# 5. How satisfied are you with the logical order of the topics presented in the module?