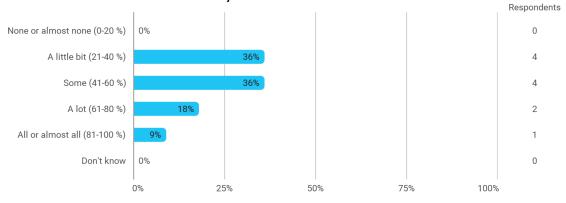

**BUSINESS SCHOOL** 

AALBORG UNIVERSITY

# MODULE EVALUATION International Strategic Management

# Autumn 2022 MSc in International Business 1. semester

Response rate: 35 %

#### **Overall Status**



## 1. How many of the lectures for this module have you participated in?



#### 2. How much of the curriculum have you read?



# 3. In relation to my own qualifications, I experienced the difficulty of the curriculum as:



# 4. In relation to my own qualifications, I experienced the size of the curriculum as:



# 5. How satisfied are you with the logical order of the topics presented in the module?



## 8. Have you received digital teaching in the module?





## 8.a How satisfied are you with the digital teaching?

#### 9. How much have you benefited from taking this module overall?