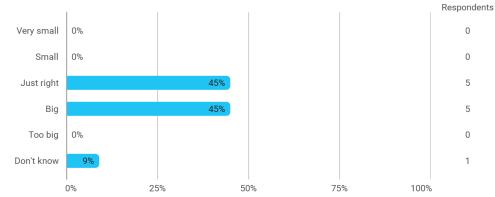

# 4. In relation to my own qualifications, I experienced the size of the curriculum as: