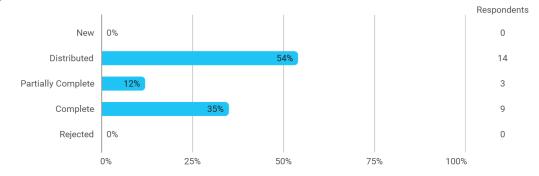

**BUSINESS SCHOOL** 

AALBORG UNIVERSITY

# MODULE EVALUATION International Strategic Management

# Autumn 2022 MSc in International Business 1. semester

Response rate: 35 %

#### **Overall Status**



## 1. How many of the lectures for this module have you participated in?



#### 2. How much of the curriculum have you read?



# 3. In relation to my own qualifications, I experienced the difficulty of the curriculum as:



# 4. In relation to my own qualifications, I experienced the size of the curriculum as:



# 5. How satisfied are you with the logical order of the topics presented in the module?



## 8. Have you received digital teaching in the module?





## 8.a How satisfied are you with the digital teaching?

#### 9. How much have you benefited from taking this module overall?