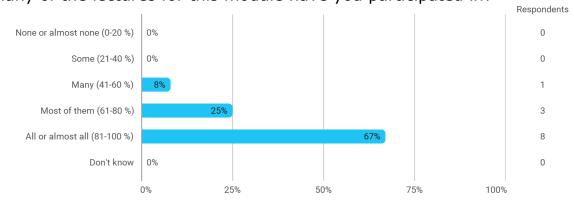

**BUSINESS SCHOOL** 

AALBORG UNIVERSITY

# MODULE EVALUATION International Strategic Management

# Autumn 2022 MSc in International Business 1. semester

Response rate: 35 %

#### **Overall Status**



## 1. How many of the lectures for this module have you participated in?



#### 2. How much of the curriculum have you read?



# 3. In relation to my own qualifications, I experienced the difficulty of the curriculum as:



# 4. In relation to my own qualifications, I experienced the size of the curriculum as:



# 5. How satisfied are you with the logical order of the topics presented in the module?



## 8. Have you received digital teaching in the module?





## 8.a How satisfied are you with the digital teaching?

#### 9. How much have you benefited from taking this module overall?