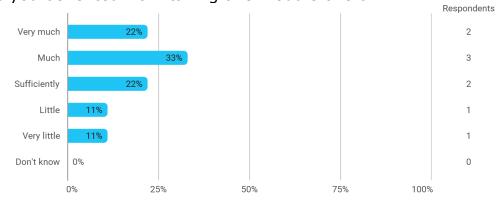

**BUSINESS SCHOOL** 

AALBORG UNIVERSITY

# MODULE EVALUATION International Strategic Management

# Autumn 2022 MSc in International Business 1. semester

Response rate: 35 %

#### **Overall Status**



## 1. How many of the lectures for this module have you participated in?



#### 2. How much of the curriculum have you read?



# 3. In relation to my own qualifications, I experienced the difficulty of the curriculum as:



# 4. In relation to my own qualifications, I experienced the size of the curriculum as:



# 5. How satisfied are you with the logical order of the topics presented in the module?



## 8. Have you received digital teaching in the module?





## 8.a How satisfied are you with the digital teaching?

#### 9. How much have you benefited from taking this module overall?