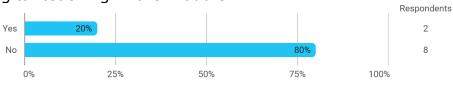

**BUSINESS SCHOOL** 

AALBORG UNIVERSITY

# MODULE EVALUATION International Strategic Management

# Autumn 2022 MSc in International Business 1. semester

Response rate: 35 %

#### **Overall Status**



## 1. How many of the lectures for this module have you participated in?



#### 2. How much of the curriculum have you read?



# 3. In relation to my own qualifications, I experienced the difficulty of the curriculum as:



# 4. In relation to my own qualifications, I experienced the size of the curriculum as:



# 5. How satisfied are you with the logical order of the topics presented in the module?



## 8. Have you received digital teaching in the module?





## 8.a How satisfied are you with the digital teaching?

#### 9. How much have you benefited from taking this module overall?