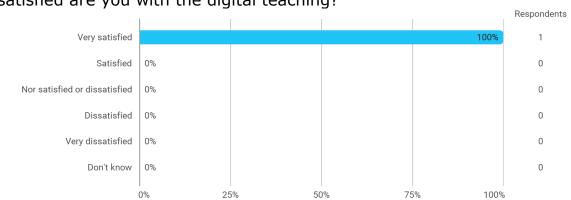

**BUSINESS SCHOOL** 

AALBORG UNIVERSITY

# MODULE EVALUATION International Strategic Management

# Autumn 2022 MSc in International Business 1. semester

Response rate: 35 %

#### **Overall Status**



## 1. How many of the lectures for this module have you participated in?



#### 2. How much of the curriculum have you read?



# 3. In relation to my own qualifications, I experienced the difficulty of the curriculum as:



# 4. In relation to my own qualifications, I experienced the size of the curriculum as:



# 5. How satisfied are you with the logical order of the topics presented in the module?



## 8. Have you received digital teaching in the module?





## 8.a How satisfied are you with the digital teaching?

#### 9. How much have you benefited from taking this module overall?