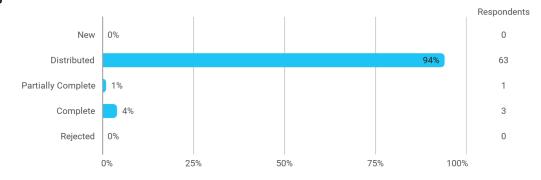

BUSINESS SCHOOL

AALBORG UNIVERSITY

### **MODULE EVALUATION Elective – Management Accounting**

Autumn 2023 MSc in Business Economics and Auditing

Response rate: 4 %

#### **Overall Status**



#### Which educational program are you enrolled in?



# In relation to my own qualifications, I experienced the difficulty of the curriculum as:



#### Do you have any other comments on the curriculum?



## To what extent do you experience that you have gained the competencies defined in the learning goals of the module?



## To what extent do you experience: - that the lecturers are good at explaining academic points clearly?



### To what extent do you experience: - that the lecturers use practical examples to explain difficult points?