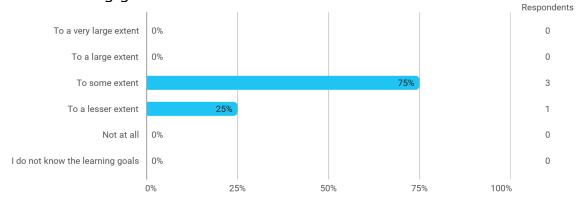

## To what extent do you experience that you have gained the competencies defined in the learning goals of the module?