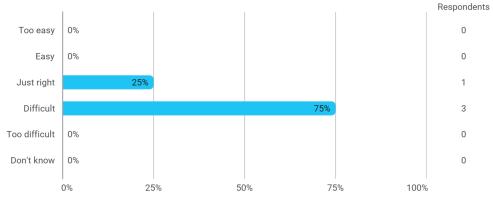

# In relation to my own qualifications, I experienced the difficulty of the curriculum as: