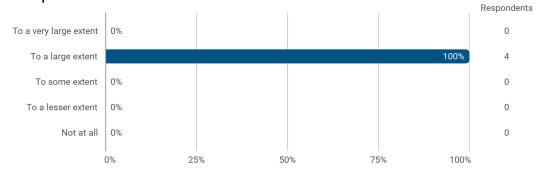

### To what extent do you experience: - that the lecturers use practical examples to explain difficult points?