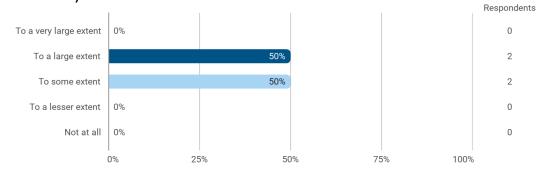

## To what extent do you experience: - that the lecturers are good at explaining academic points clearly?