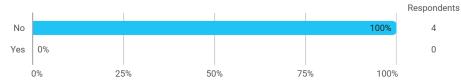

BUSINESS SCHOOL

AALBORG UNIVERSITY

### **MODULE EVALUATION Elective – Management Accounting**

Autumn 2023 MSc in Business Economics and Auditing

Response rate: 4 %

#### **Overall Status**



#### Which educational program are you enrolled in?



# In relation to my own qualifications, I experienced the difficulty of the curriculum as:



#### Do you have any other comments on the curriculum?



## To what extent do you experience that you have gained the competencies defined in the learning goals of the module?



## To what extent do you experience: - that the lecturers are good at explaining academic points clearly?



### To what extent do you experience: - that the lecturers use practical examples to explain difficult points?