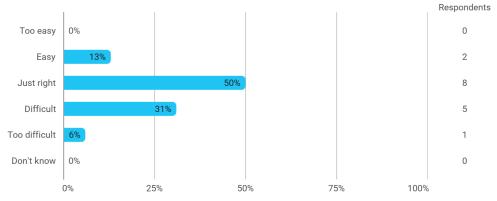

#### **Overall Status**

In relation to my own qualifications, I experienced the difficulty of the curriculum as: