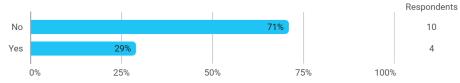

**BUSINESS SCHOOL** 

AALBORG UNIVERSITY

### MODULE EVALUATION Corporate Entrepreneurship, Management and Technology

## Autumn 2023 Master of Science (MSc) in Technology (Entrepreneurial Business Engineering)

### 1. semester

Response rate: 41 %

#### **Overall Status**



In relation to my own qualifications, I experienced the difficulty of the curriculum as:



#### Do you have any other comments on the curriculum?



# To what extent do you experience that you have gained the competencies defined in the learning goals of the module?



To what extent do you experience: - that the lecturers are good at explaining academic points clearly?



To what extent do you experience: - that the lecturers use practical examples to explain difficult points?