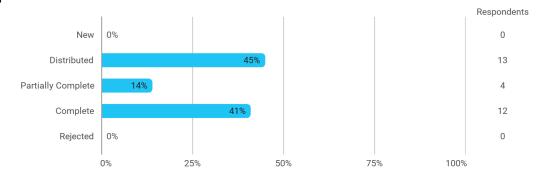

#### **Overall Status**

In relation to my own qualifications, I experienced the difficulty of the curriculum as: