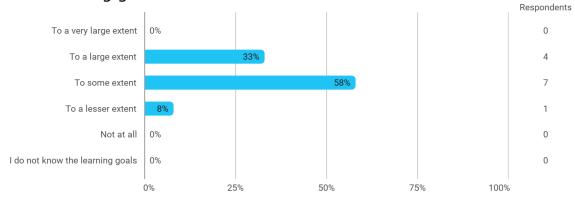

# To what extent do you experience that you have gained the competencies defined in the learning goals of the module?

To what extent do you experience: - that the lecturers are good at explaining academic points clearly?