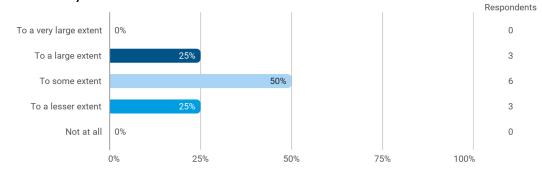

# To what extent do you experience that you have gained the competencies defined in the learning goals of the module?

To what extent do you experience: - that the lecturers are good at explaining academic points clearly?