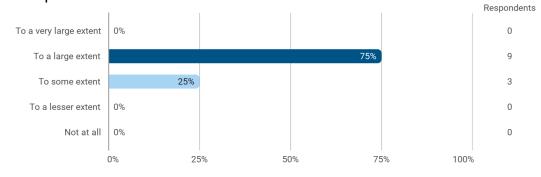

To what extent do you experience: - that the lecturers use practical examples to explain difficult points?