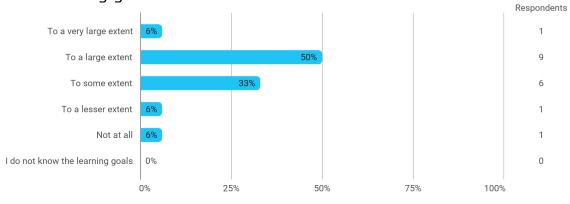

# To what extent do you experience that you have gained the competencies defined in the learning goals of the module?

To what extent do you experience: - that the lecturers are good at explaining academic points clearly?