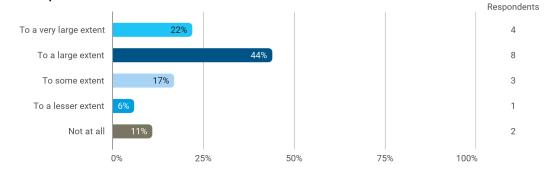

To what extent do you experience: - that the lecturers use practical examples to explain difficult points?