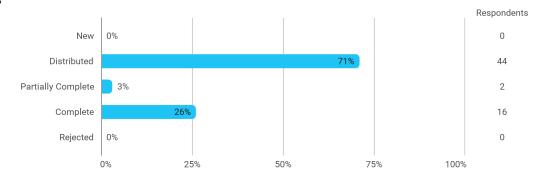

BUSINESS SCHOOL

AALBORG UNIVERSITY

### **MODULE EVALUATION** International Entrepreneurship

### Autumn 2023 MSc in Economics and Business Administration (International Business)

1. semester

Response rate: 26 %

#### **Overall Status**



## In relation to my own qualifications, I experienced the difficulty of the curriculum as:



#### Do you have any other comments on the curriculum?



# To what extent do you experience that you have gained the competencies defined in the learning goals of the module?



To what extent do you experience: - that the lecturers are good at explaining academic points clearly?



To what extent do you experience: - that the lecturers use practical examples to explain difficult points?