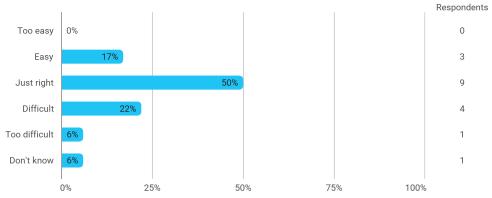

## In relation to my own qualifications, I experienced the difficulty of the curriculum as: