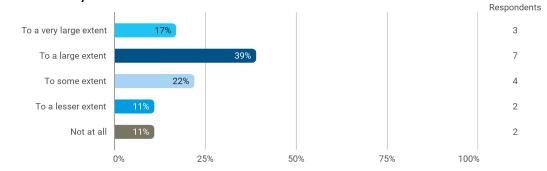

# To what extent do you experience that you have gained the competencies defined in the learning goals of the module?

To what extent do you experience: - that the lecturers are good at explaining academic points clearly?