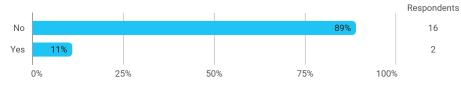

BUSINESS SCHOOL

AALBORG UNIVERSITY

### **MODULE EVALUATION** International Entrepreneurship

### Autumn 2023 MSc in Economics and Business Administration (International Business)

1. semester

Response rate: 26 %

#### **Overall Status**



## In relation to my own qualifications, I experienced the difficulty of the curriculum as:



#### Do you have any other comments on the curriculum?



# To what extent do you experience that you have gained the competencies defined in the learning goals of the module?



To what extent do you experience: - that the lecturers are good at explaining academic points clearly?



To what extent do you experience: - that the lecturers use practical examples to explain difficult points?