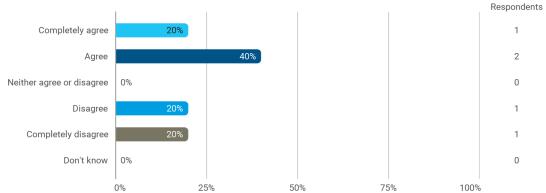

3. To what extent do you agree with the following statements? I felt satisfied in relation to: - 3.b The way lectures were scheduled and their duration

4. To what extend do you agree or disagree with the following statements? - a. The premises are suitable for teaching (equipment, indoor climate, interior design, etc.)