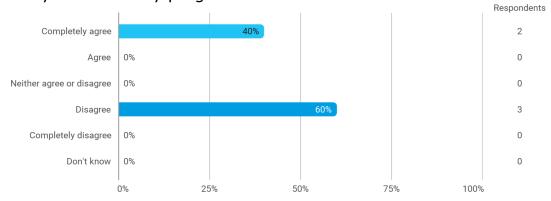

3. To what extent do you agree with the following statements? I felt satisfied in relation to: - 3.b The way lectures were scheduled and their duration

4. To what extend do you agree or disagree with the following statements? - a. The premises are suitable for teaching (equipment, indoor climate, interior design, etc.)

4. To what extend do you agree or disagree with the following statements? - b. Student workspaces are available to support the academic environment of my degree programme and campus in general

4. To what extend do you agree or disagree with the following statements? - c. The university offers good social facilities and spaces for taking breaks and socialising with fellow students