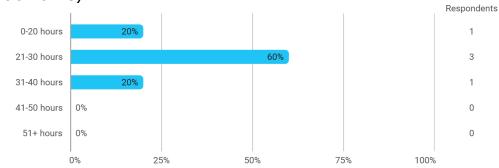

## **Overall Status**

1. How many hours per week have you spent on average this semester (including preparation time)?

3. To what extent do you agree with the following statements? I felt satisfied in relation to: - 3.a How we were informed about the content of the teaching