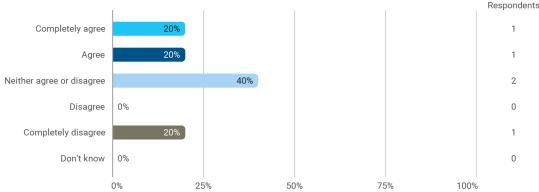

## **Overall Status**

1. How many hours per week have you spent on average this semester (including preparation time)?

3. To what extent do you agree with the following statements? I felt satisfied in relation to: - 3.a How we were informed about the content of the teaching