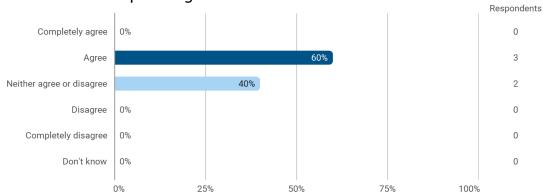

## **Overall Status**

1. How many hours per week have you spent on average this semester (including preparation time)?

3. To what extent do you agree with the following statements? I felt satisfied in relation to: - 3.a How we were informed about the content of the teaching