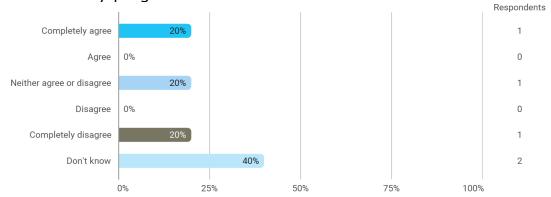

4. To what extend do you agree or disagree with the following statements? - b. Student workspaces are available to support the academic environment of my degree programme and campus in general

4. To what extend do you agree or disagree with the following statements? - c. The university offers good social facilities and spaces for taking breaks and socialising with fellow students