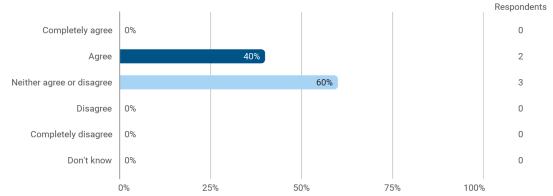

3. To what extent do you agree with the following statements? I felt satisfied in relation to: - 3.b The way lectures were scheduled and their duration

4. To what extend do you agree or disagree with the following statements? - a. The premises are suitable for teaching (equipment, indoor climate, interior design, etc.)