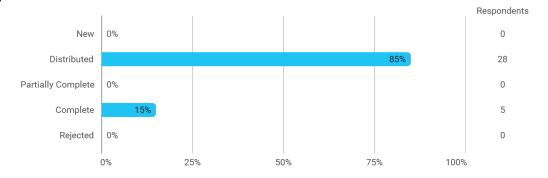

## **SEMESTER EVALUATION**

## Autumn 2022 MSc in Finance 1. semester

Response rate: 15 %

## **Overall Status**



1. How many hours per week have you spent on average this semester (including preparation time)?



3. To what extent do you agree with the following statements? I felt satisfied in relation to: - 3.a How we were informed about the content of the teaching



3. To what extent do you agree with the following statements? I felt satisfied in relation to: - 3.b The way lectures were scheduled and their duration



4. To what extend do you agree or disagree with the following statements? - a. The premises are suitable for teaching (equipment, indoor climate, interior design, etc.)



4. To what extend do you agree or disagree with the following statements? - b. Student workspaces are available to support the academic environment of my degree programme and campus in general



4. To what exten