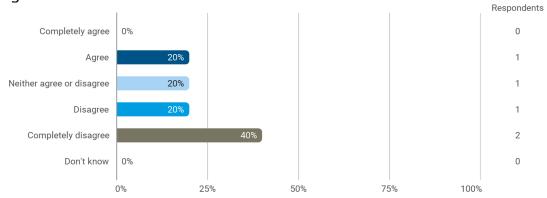

3. To what extent do you agree with the following statements? I felt satisfied in relation to: - 3.b The way lectures were scheduled and their duration

4. To what extend do you agree or disagree with the following statements? - a. The premises are suitable for teaching (equipment, indoor climate, interior design, etc.)