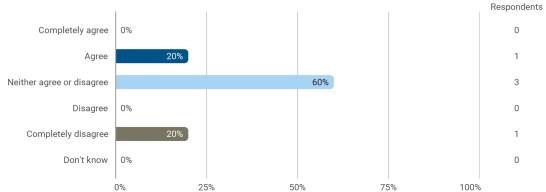

4. To what extend do you agree or disagree with the following statements? - b. Student workspaces are available to support the academic environment of my degree programme and campus in general

4. To what extend do you agree or disagree with the following statements? - c. The university offers good social facilities and spaces for taking breaks and socialising with fellow students