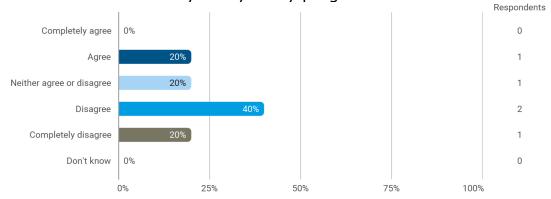

4. To what extend do you agree or disagree with the following statements? - b. Student workspaces are available to support the academic environment of my degree programme and campus in general

4. To what extend do you agree or disagree with the following statements? - c. The university offers good social facilities and spaces for taking breaks and socialising with fellow students