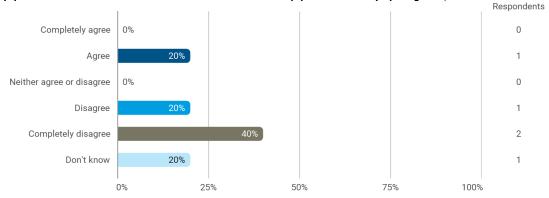

## **Overall Status**

1. How many hours per week have you spent on average this semester (including preparation time)?

3. To what extent do you agree with the following statements? I felt satisfied in relation to: - 3.a How we were informed about the content of the teaching