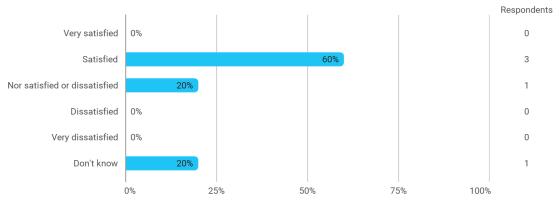

## 5. How satisfied are you with the logical order of the topics presented in the module?