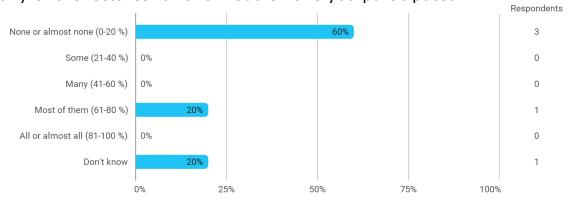

## **MODULE EVALUATION Contemporary Issues in International Business**

# Autumn 2022 MSc in International Business 3. semester

Response rate: 19 %

#### **Overall Status**



### 1. How many of the lectures for this module have you participated in?



#### 2. How much of the curriculum have you read?



## 3. In relation to my own qualifications, I experienced the difficulty of the curriculum as:



## 4. In relation to my own qualifications, I experienced the size of the curriculum as:



## 5. How satisfied are you with the logical order of the topics presented in the module?



### 8. Have you received digital teaching in the module?



## 8.a How satisfied are you with the digital teaching?



## 9. How much have you benefited from taking this module overall?