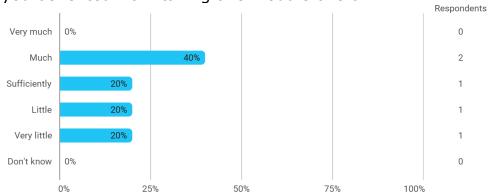

## **MODULE EVALUATION Contemporary Issues in International Business**

# Autumn 2022 MSc in International Business 3. semester

Response rate: 19 %

#### **Overall Status**



### 1. How many of the lectures for this module have you participated in?



#### 2. How much of the curriculum have you read?



## 3. In relation to my own qualifications, I experienced the difficulty of the curriculum as:



## 4. In relation to my own qualifications, I experienced the size of the curriculum as:



## 5. How satisfied are you with the logical order of the topics presented in the module?



### 8. Have you received digital teaching in the module?



## 8.a How satisfied are you with the digital teaching?



## 9. How much have you benefited from taking this module overall?