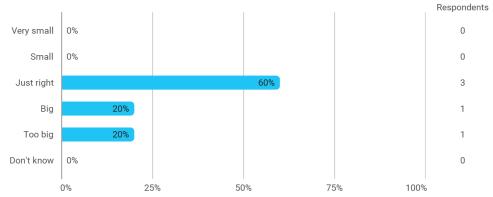

## 4. In relation to my own qualifications, I experienced the size of the curriculum as: