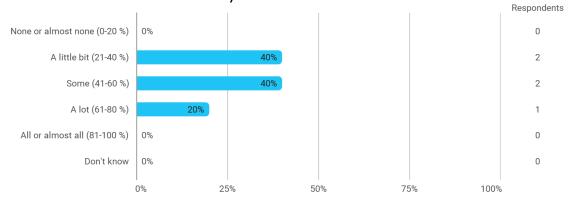

## **MODULE EVALUATION Contemporary Issues in International Business**

# Autumn 2022 MSc in International Business 3. semester

Response rate: 19 %

#### **Overall Status**



### 1. How many of the lectures for this module have you participated in?



#### 2. How much of the curriculum have you read?



## 3. In relation to my own qualifications, I experienced the difficulty of the curriculum as:



## 4. In relation to my own qualifications, I experienced the size of the curriculum as:



## 5. How satisfied are you with the logical order of the topics presented in the module?



### 8. Have you received digital teaching in the module?



## 8.a How satisfied are you with the digital teaching?



## 9. How much have you benefited from taking this module overall?