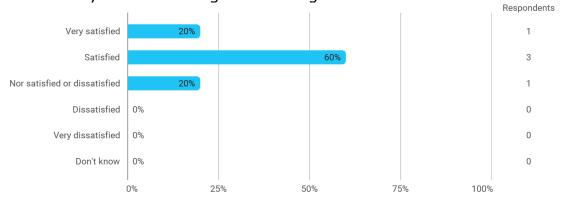

## **MODULE EVALUATION Contemporary Issues in International Business**

# Autumn 2022 MSc in International Business 3. semester

Response rate: 19 %

#### **Overall Status**



### 1. How many of the lectures for this module have you participated in?



#### 2. How much of the curriculum have you read?



## 3. In relation to my own qualifications, I experienced the difficulty of the curriculum as:



## 4. In relation to my own qualifications, I experienced the size of the curriculum as:



## 5. How satisfied are you with the logical order of the topics presented in the module?



### 8. Have you received digital teaching in the module?



## 8.a How satisfied are you with the digital teaching?



## 9. How much have you benefited from taking this module overall?