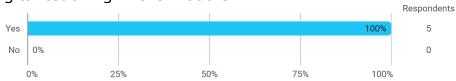

## **MODULE EVALUATION Contemporary Issues in International Business**

# Autumn 2022 MSc in International Business 3. semester

Response rate: 19 %

#### **Overall Status**



### 1. How many of the lectures for this module have you participated in?



#### 2. How much of the curriculum have you read?



## 3. In relation to my own qualifications, I experienced the difficulty of the curriculum as:



## 4. In relation to my own qualifications, I experienced the size of the curriculum as:



## 5. How satisfied are you with the logical order of the topics presented in the module?



### 8. Have you received digital teaching in the module?



## 8.a How satisfied are you with the digital teaching?



## 9. How much have you benefited from taking this module overall?