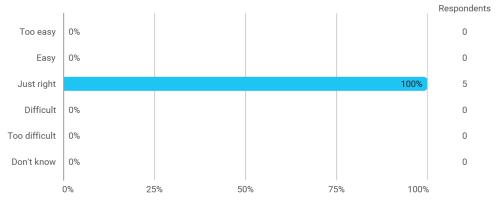

## 3. In relation to my own qualifications, I experienced the difficulty of the curriculum as: