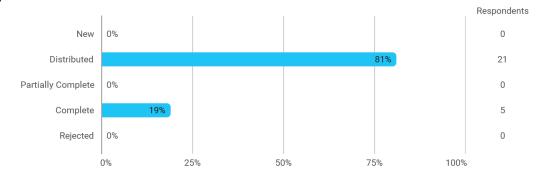

## **MODULE EVALUATION Contemporary Issues in International Business**

# Autumn 2022 MSc in International Business 3. semester

Response rate: 19 %

#### **Overall Status**



### 1. How many of the lectures for this module have you participated in?



#### 2. How much of the curriculum have you read?



## 3. In relation to my own qualifications, I experienced the difficulty of the curriculum as:



## 4. In relation to my own qualifications, I experienced the size of the curriculum as:



## 5. How satisfied are you with the logical order of the topics presented in the module?



### 8. Have you received digital teaching in the module?



## 8.a How satisfied are you with the digital teaching?



## 9. How much have you benefited from taking this module overall?