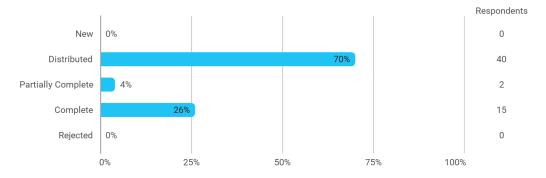

## **Overall Status**

In relation to my own qualifications, I experienced the difficulty of the curriculum as:

Do you have any other comments on the curriculum?

To what extent do you experience that you have gained the competencies defined in the learning goals of the module?