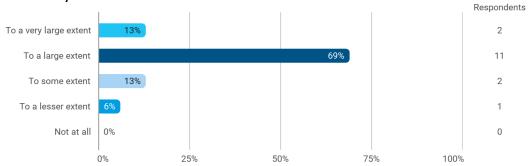

To what extent do you experience: - that the lecturers are good at explaining academic points clearly?

To what extent do you experience: - that the lecturers use practical examples to explain difficult points?