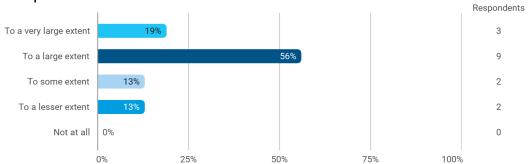

To what extent do you experience: - that the lecturers are good at explaining academic points clearly?

To what extent do you experience: - that the lecturers use practical examples to explain difficult points?