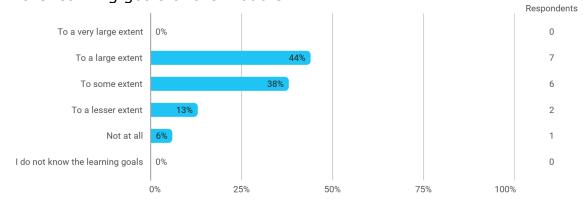

## **Overall Status**

In relation to my own qualifications, I experienced the difficulty of the curriculum as:

Do you have any other comments on the curriculum?

To what extent do you experience that you have gained the competencies defined in the learning goals of the module?