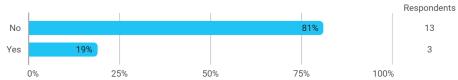

## **Overall Status**

In relation to my own qualifications, I experienced the difficulty of the curriculum as:

Do you have any other comments on the curriculum?

To what extent do you experience that you have gained the competencies defined in the learning goals of the module?