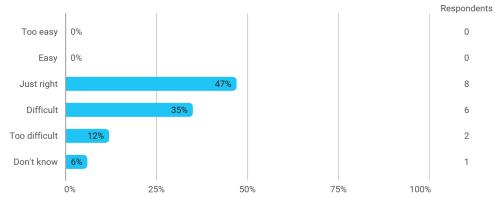

## **Overall Status**

In relation to my own qualifications, I experienced the difficulty of the curriculum as:

Do you have any other comments on the curriculum?

To what extent do you experience that you have gained the competencies defined in the learning goals of the module?