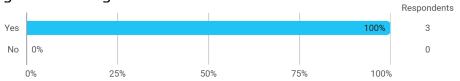

# BUSINESS SCHOOL AALBORG UNIVERSITY

## MODULE EVALUATION Advanced Corporate Finance

Spring 2022
MSc in Finance

2. semester

Response rate: 10%

#### **Overall Status**



### 1. How many of the lectures for this module have you participated in?



#### 2. How much of the curriculum have you read?



## 3. In relation to my own qualifications, I experienced the difficulty of the curriculum as:



## 4. In relation to my own qualifications, I experienced the size of the curriculum as:



## 5. How satisfied are you with the logical order of the topics presented in the module?



#### 8. Have you received digital teaching in the module?



## 8.a How satisfied are you with the digital teaching?



### 9. How much have you benefited from taking this module overall?