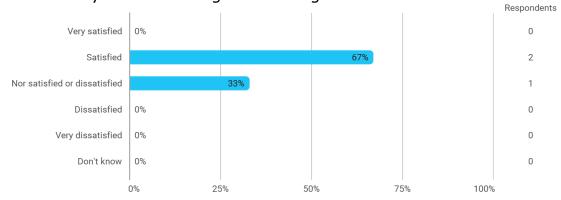

# BUSINESS SCHOOL AALBORG UNIVERSITY

## MODULE EVALUATION Advanced Corporate Finance

Spring 2022
MSc in Finance

2. semester

Response rate: 10%

#### **Overall Status**



### 1. How many of the lectures for this module have you participated in?



#### 2. How much of the curriculum have you read?



## 3. In relation to my own qualifications, I experienced the difficulty of the curriculum as:



## 4. In relation to my own qualifications, I experienced the size of the curriculum as:



## 5. How satisfied are you with the logical order of the topics presented in the module?



#### 8. Have you received digital teaching in the module?



## 8.a How satisfied are you with the digital teaching?



### 9. How much have you benefited from taking this module overall?