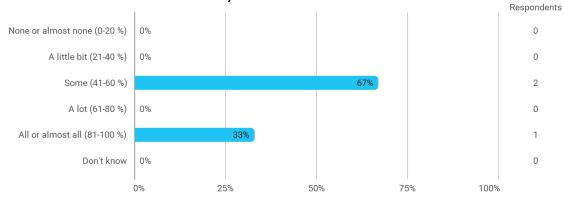

# BUSINESS SCHOOL AALBORG UNIVERSITY

## MODULE EVALUATION Advanced Corporate Finance

Spring 2022
MSc in Finance

2. semester

Response rate: 10%

#### **Overall Status**



### 1. How many of the lectures for this module have you participated in?



#### 2. How much of the curriculum have you read?



## 3. In relation to my own qualifications, I experienced the difficulty of the curriculum as:



## 4. In relation to my own qualifications, I experienced the size of the curriculum as:



## 5. How satisfied are you with the logical order of the topics presented in the module?



#### 8. Have you received digital teaching in the module?



## 8.a How satisfied are you with the digital teaching?



### 9. How much have you benefited from taking this module overall?