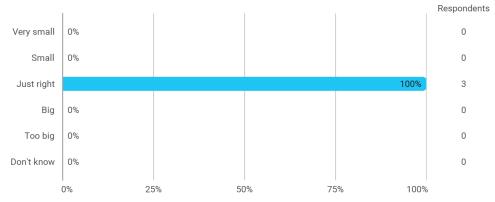

## 4. In relation to my own qualifications, I experienced the size of the curriculum as: