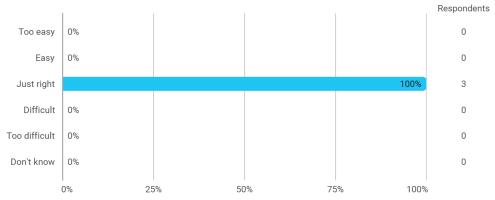

## 3. In relation to my own qualifications, I experienced the difficulty of the curriculum as: