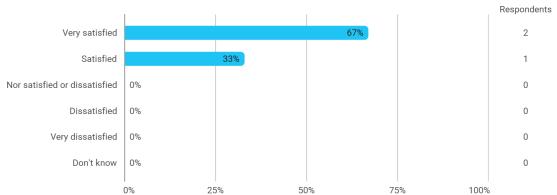

## 5. How satisfied are you with the logical order of the topics presented in the module?