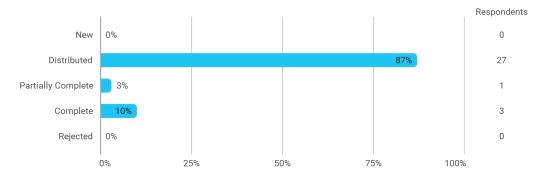

# BUSINESS SCHOOL AALBORG UNIVERSITY

## MODULE EVALUATION Advanced Corporate Finance

Spring 2022
MSc in Finance

2. semester

Response rate: 10%

#### **Overall Status**



### 1. How many of the lectures for this module have you participated in?



#### 2. How much of the curriculum have you read?



## 3. In relation to my own qualifications, I experienced the difficulty of the curriculum as:



## 4. In relation to my own qualifications, I experienced the size of the curriculum as:



## 5. How satisfied are you with the logical order of the topics presented in the module?



#### 8. Have you received digital teaching in the module?



## 8.a How satisfied are you with the digital teaching?



### 9. How much have you benefited from taking this module overall?