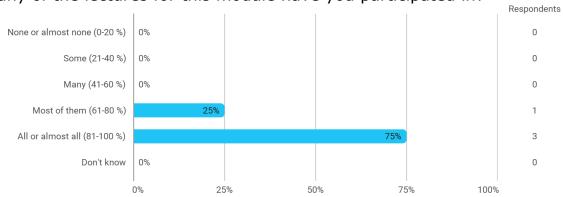

# BUSINESS SCHOOL AALBORG UNIVERSITY

## MODULE EVALUATION Advanced Corporate Finance

Spring 2022
MSc in Finance

2. semester

Response rate: 10%

#### **Overall Status**



### 1. How many of the lectures for this module have you participated in?



#### 2. How much of the curriculum have you read?



## 3. In relation to my own qualifications, I experienced the difficulty of the curriculum as:



## 4. In relation to my own qualifications, I experienced the size of the curriculum as:



## 5. How satisfied are you with the logical order of the topics presented in the module?



#### 8. Have you received digital teaching in the module?



## 8.a How satisfied are you with the digital teaching?



### 9. How much have you benefited from taking this module overall?