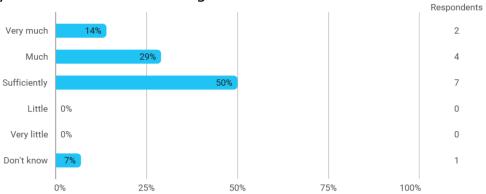

L AALBORG UNIVERSITY

# MODULE EVALUATION Internationalisation in Emerging Product and Geographic Markets

Spring 2022
MSc in International Business
2. semester

Response rate: 28 %

#### **Overall Status**



1. How many of the lectures for this module have you participated in?



2. How much of the curriculum have you read?



3. In relation to my own qualifications, I experienced the difficulty of the curriculum as:



## 4. In relation to my own qualifications, I experienced the size of the curriculum as:



## 5. How satisfied are you with the logical order of the topics presented in the module?



### 8. Have you received digital teaching in the module?



#### 8.a How satisfied are you with the digital teaching?



## 9. How much have you benefited from taking this module overall?