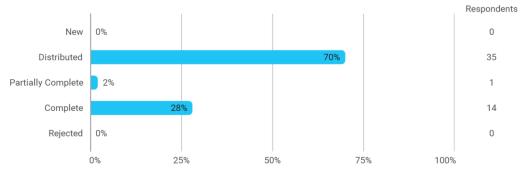

#### **Overall Status**

1. How many of the lectures for this module have you participated in?

2. How much of the curriculum have you read?

3. In relation to my own qualifications, I experienced the difficulty of the curriculum as: