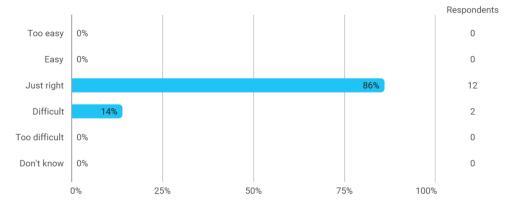

## 4. In relation to my own qualifications, I experienced the size of the curriculum as: