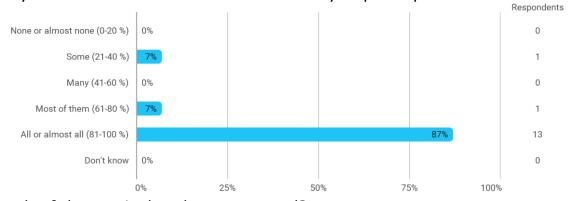

#### **Overall Status**

1. How many of the lectures for this module have you participated in?

2. How much of the curriculum have you read?

3. In relation to my own qualifications, I experienced the difficulty of the curriculum as: