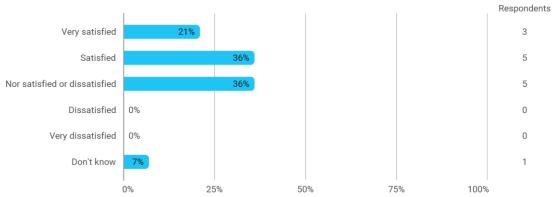

## 5. How satisfied are you with the logical order of the topics presented in the module?