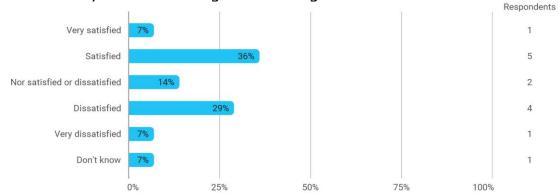

## BUSINESS SCHOOL AALBORG UNIVERSITY

# MODULE EVALUATION Internationalisation in Emerging Product and Geographic Markets

Spring 2022
MSc in International Business
2. semester

Response rate: 28 %

#### **Overall Status**



1. How many of the lectures for this module have you participated in?



2. How much of the curriculum have you read?



3. In relation to my own qualifications, I experienced the difficulty of the curriculum as:



## 4. In relation to my own qualifications, I experienced the size of the curriculum as:



## 5. How satisfied are you with the logical order of the topics presented in the module?



### 8. Have you received digital teaching in the module?



#### 8.a How satisfied are you with the digital teaching?



## 9. How much have you benefited from taking this module overall?