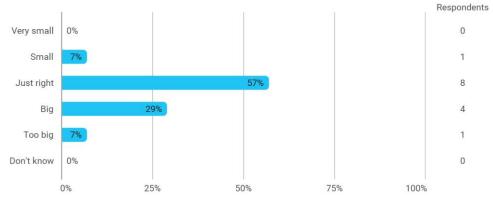

## 4. In relation to my own qualifications, I experienced the size of the curriculum as: