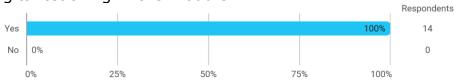

## BUSINESS SCHOOL AALBORG UNIVERSITY

# MODULE EVALUATION Internationalisation in Emerging Product and Geographic Markets

Spring 2022
MSc in International Business
2. semester

Response rate: 28 %

#### **Overall Status**



1. How many of the lectures for this module have you participated in?



2. How much of the curriculum have you read?



3. In relation to my own qualifications, I experienced the difficulty of the curriculum as:



## 4. In relation to my own qualifications, I experienced the size of the curriculum as:



## 5. How satisfied are you with the logical order of the topics presented in the module?



### 8. Have you received digital teaching in the module?



#### 8.a How satisfied are you with the digital teaching?



## 9. How much have you benefited from taking this module overall?