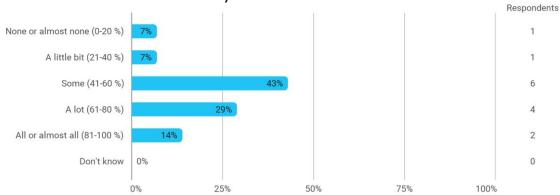

## 4. In relation to my own qualifications, I experienced the size of the curriculum as: